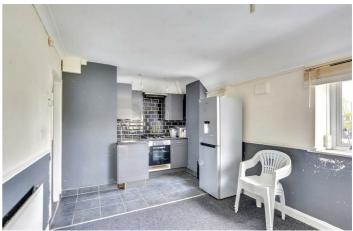

#### Open Plan Kitchen Living

9'8" × 17'7" approx (2.962 × 5.374 approx)

Two double glazed windows to the front elevation, electric fireplace, wall mounted radiator, a range of wall and base units with worksurfaces over incorporating a sink and drainer unit with swan neck mixer tap over, space and point for a freestanding fridge freezer, integrated oven with four ring gas hob over and extractor hood above.