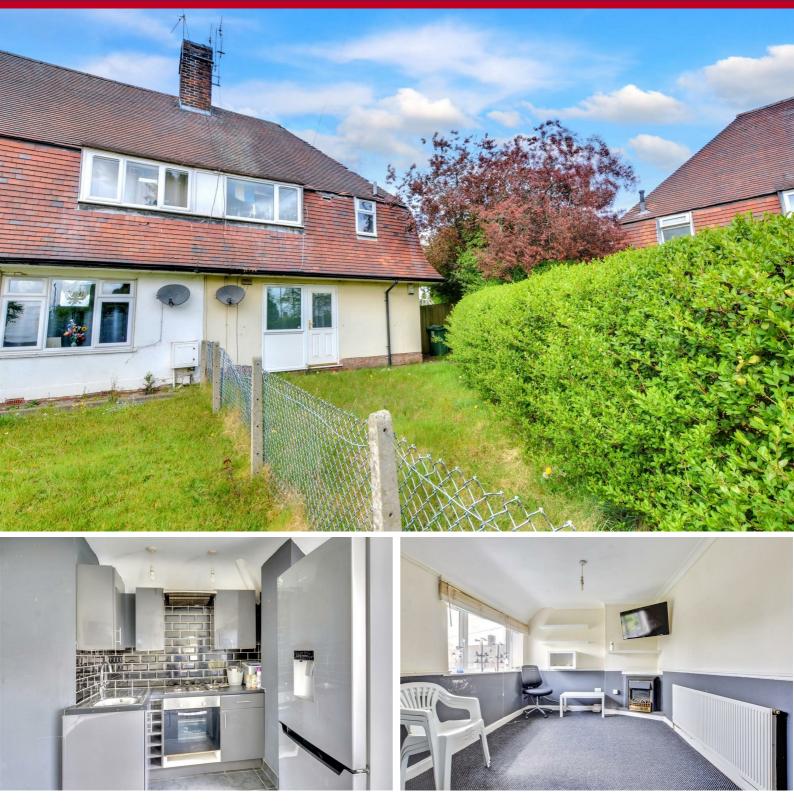

## 0115 648 5485

Robert Ellis are pleased to present this well-maintained and conveniently located one-bedroom first-floor apartment, ideal for first-time buyers, investors, or those looking to downsize. Situated on the popular Western Boulevard, NG8, this property benefits from excellent transport links, nearby amenities, and access to both front and rear communal gardens.

Accessed via a private side entrance on the ground floor, stairs lead up to a bright landing. At the rear right-hand side of the property, you'll find a modern three-piece bathroom suite which also cleverly doubles as a utility space—complete with a fitted washing machine.

The spacious double bedroom is located to the rear left of the apartment and features a handy built-in storage cupboard, offering practical living space. At the front of the property, the open-plan lounge, kitchen, and dining area is a welcoming, flexible space ideal for modern lifestyles. The kitchen is equipped with an integrated gas oven, hob, and ample preparation space.

#### Outside

Communal lawned front garden for ground floor and first floor apartments, hedged boundaries.

#### Open Plan Kitchen Living

9'8" × 17'7" approx (2.962 × 5.374 approx)

Two double glazed windows to the front elevation, electric fireplace, wall mounted radiator, a range of wall and base units with worksurfaces over incorporating a sink and drainer unit with swan neck mixer tap over, space and point for a freestanding fridge freezer, integrated oven with four ring gas hob over and extractor hood above.