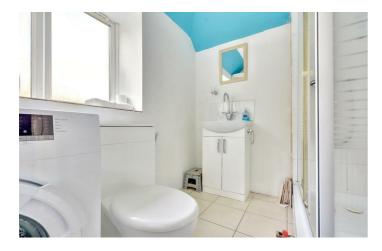

Accessed via a private side entrance on the ground floor, stairs lead up to a bright landing. At the rear right-hand side of the property, you'll find a modern three-piece bathroom suite which also cleverly doubles as a utility space—complete with a fitted washing machine.

#### Shower Room

#### 7'7" × 6'7" approx (2.330 × 2.007 approx)

Space and plumbing for a washing machine, shower enclosure with a mains fed shower above, wash hand basin with mixer tap, WC, double glazed window to the rear elevation, wall mounted radiator.