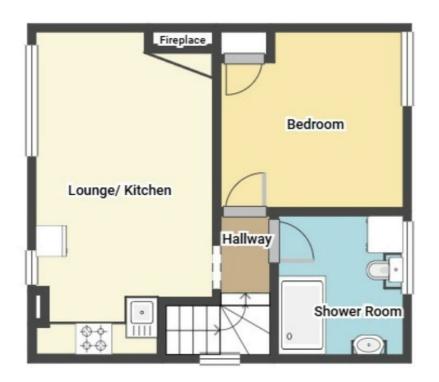

Accessed via a private side entrance on the ground floor, stairs lead up to a bright landing. At the rear right-hand side of the property, you'll find a modern three-piece bathroom suite which also cleverly doubles as a utility space—complete with a fitted washing machine.

The spacious double bedroom is located to the rear left of the apartment and features a handy built-in storage cupboard, offering practical living space. At the front of the property, the open-plan lounge, kitchen, and dining area is a welcoming, flexible space ideal for modern lifestyles. The kitchen is equipped with an integrated gas oven, hob, and ample preparation space.

#### Hallway

Carpeted flooring, loft access hatch, doors leading off to:

#### Open Plan Kitchen Living

9'8" × 17'7" approx (2.962 × 5.374 approx)

Two double glazed windows to the front elevation, electric fireplace, wall mounted radiator, a range of wall and base units with worksurfaces over incorporating a sink and drainer unit with swan neck mixer tap over, space and point for a freestanding fridge freezer, integrated oven with four ring gas hob over and extractor hood above.

#### Bedroom

10'0"  $\times$  9'7" approx (3.060  $\times$  2.937 approx) Double glazed window to the rear elevation, wall mounted radiator, storage cupboard housing the baxi combination boiler.

Agents Notes: Additional Information Council Tax Band: A Local Authority: Nottingham Electricity: Mains supply Water: Mains supply Heating: Mains gas Septic Tank : No Broadband: BT, Sky, Virgin Broadband Speed: Standard 9mbps Ultrafast 1000mbps Phone Signal: 02, Vodafone, EE, Three Sewage: Mains supply Flood Risk: No flooding in the past 5 years