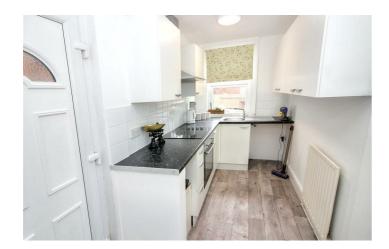

#### **KITCHEN**

 $11'8" \times 5'10" (3.57 \times 1.80)$ 

Range of modern fitted wall, base and drawer units with work surfacing and inset stainless steel sink unit with single drainer. Built-in electric oven, hob and extractor hood over. Radiator, double glazed window and door to the rear.