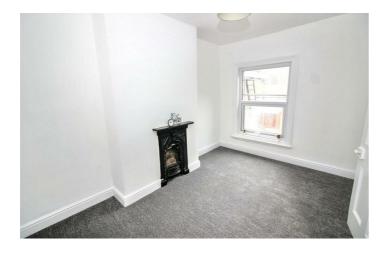

#### **BEDROOM TWO**

 $13'0" \times 8'10" (3.97 \times 2.71)$ 

Ornate cast iron fireplace, radiator, double glazed windows to the rear.