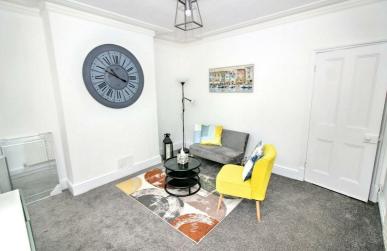

#### LIVING ROOM

 $12'0" \times 11'11" (3.66 \times 3.65)$ 

Double glazed window and door to the front.