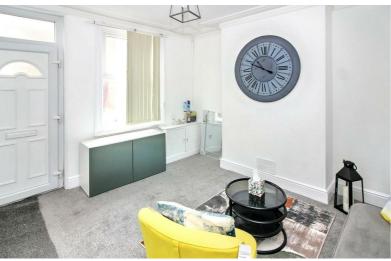

#### LIVING ROOM

 $12'0" \times 11'11" (3.66 \times 3.65)$ 

Double glazed window and door to the front.