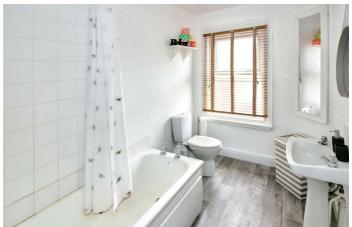

#### **BATHROOM**

 $11'9" \times 5'11" (3.6 \times 1.82)$ 

Three piece suite comprising pedestal wash hand basin, low flush WC, bath with thermostatically controlled shower over. Radiator, cupboard housing Worcester gas fired condensing combination boiler. Double glazed window to the rear.