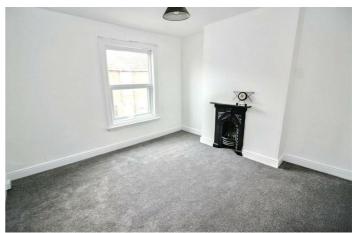

#### BEDROOM ONE

 $12'2" \times 12'0" (3.72 \times 3.67)$ 

Radiator, omate cast iron fireplace, double glazed window to the front.