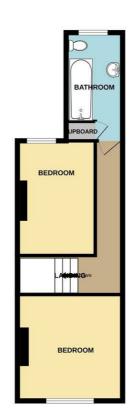

#### FIRST FLOOR LANDING

Doors to bedrooms and bathroom.

#### BEDROOM ONE

 $12'2" \times 12'0" (3.72 \times 3.67)$ 

Radiator, omate cast iron fireplace, double glazed window to the front.

#### **BEDROOM TWO**

 $13'0" \times 8'10" (3.97 \times 2.71)$ 

Ornate cast iron fireplace, radiator, double glazed windows to the rear.

#### **BATHROOM**

 $11'9" \times 5'11" (3.6 \times 1.82)$ 

Three piece suite comprising pedestal wash hand basin, low flush WC, bath with thermostatically controlled shower over. Radiator, cupboard housing Worcester gas fired condensing combination boiler. Double glazed window to the rear.