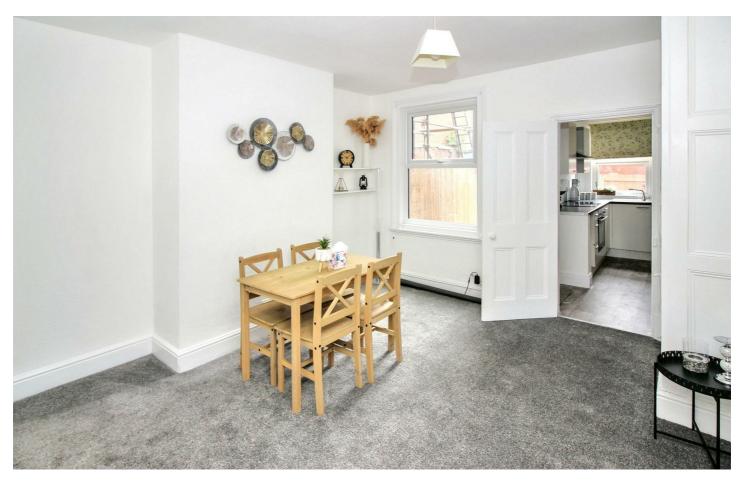

#### **DINING ROOM**

 $13'1" \times 12'0" (4 \times 3.66)$ 

Open lobby with access to understairs store cupboard. Radiator, door to stairs to first floor, fitted cabinet, double glazed window to the rear.

#### **KITCHEN**

 $11'8" \times 5'10" (3.57 \times 1.80)$ 

Range of modern fitted wall, base and drawer units with work surfacing and inset stainless steel sink unit with single drainer. Built-in electric oven, hob and extractor hood over. Radiator, double glazed window and door to the rear.