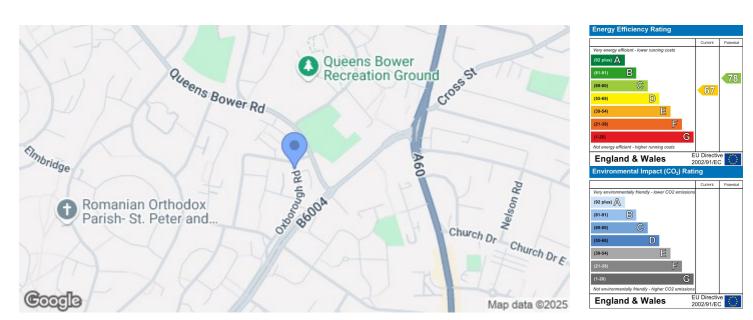

## Bedroom

 $9'4" \times 12'7"$  approx (2.86 × 3.84 approx)

Double glazed window to the side elevation, wall mounted storage heater, carpeted flooring.

Agents Notes: Additional Information

Council Tax Band: A Local Authority: Gedling Electricity: Mains supply Water: Mains supply Heating: Mains gas Septic Tank: No