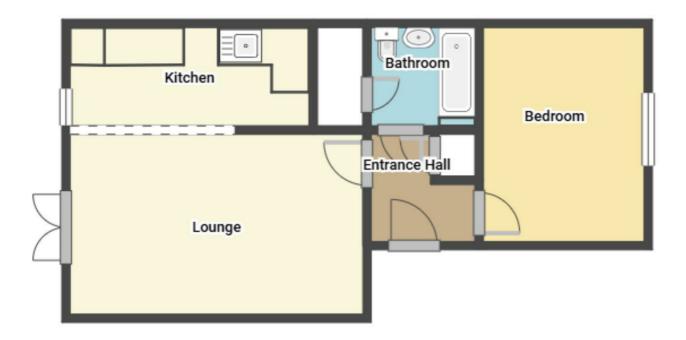

Contact our Arnold office today to arrange your viewing!

Entrance Hallway

Doors to rooms, storage heater, storage cupboard, intercom service.

Open Plan Lounge Kitchen

 $16'9" \times 16'10" \text{ approx } (5.12 \times 5.15 \text{ approx})$ 

Two double glazed windows to the side elevation, carpeted flooring, storage heater, TV point.

Linoleum flooring, a range of wall and base units with worksurfaces over incorporating a sink and drainer unit with mixer tap, oven with hob over and cooker hood above.

## Bathroom

 $6'5" \times 5'10"$  approx (1.97 × 1.78 approx)

Linoleum flooring, storage cupboard, WC, handwash basin with separate hot and cold taps, tiled splashbacks, bath with electric shower above, shaver point.

## Bedroom

 $9'4" \times 12'7"$  approx (2.86 × 3.84 approx)

Double glazed window to the side elevation, wall mounted storage heater, carpeted flooring.

Agents Notes: Additional Information

Council Tax Band: A Local Authority: Gedling Electricity: Mains supply Water: Mains supply Heating: Mains gas Septic Tank: No