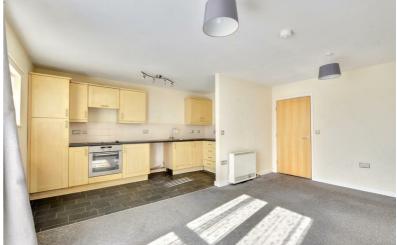

Contact our Arnold office today to arrange your viewing!

Entrance Hallway

Doors to rooms, storage heater, storage cupboard, intercom service.

Open Plan Lounge Kitchen

 $16'9" \times 16'10" \text{ approx } (5.12 \times 5.15 \text{ approx})$ 

Two double glazed windows to the side elevation, carpeted flooring, storage heater, TV point.

Linoleum flooring, a range of wall and base units with worksurfaces over incorporating a sink and drainer unit with mixer tap, oven with hob over and cooker hood above.