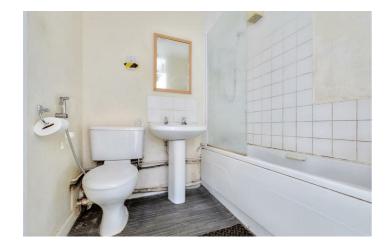

## Bathroom

 $6'5" \times 5'10"$  approx (1.97 × 1.78 approx)

Linoleum flooring, storage cupboard, WC, handwash basin with separate hot and cold taps, tiled splashbacks, bath with electric shower above, shaver point.