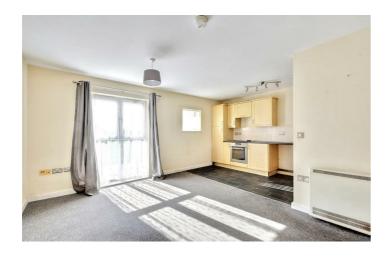

Contact our Arnold office today to arrange your viewing!

Entrance Hallway

Doors to rooms, storage heater, storage cupboard, intercom service.

Open Plan Lounge Kitchen

 $16'9" \times 16'10" \text{ approx } (5.12 \times 5.15 \text{ approx})$ 

Two double glazed windows to the side elevation, carpeted flooring, storage heater, TV point.

Linoleum flooring, a range of wall and base units with worksurfaces over incorporating a sink and drainer unit with mixer tap, oven with hob over and cooker hood above.