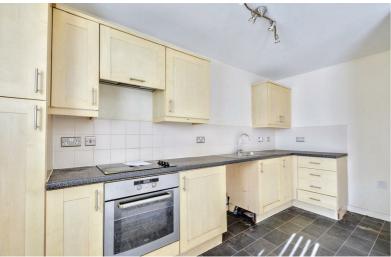

Two double glazed windows to the side elevation, carpeted flooring, storage heater, TV point.

Linoleum flooring, a range of wall and base units with worksurfaces over incorporating a sink and drainer unit with mixer tap, oven with hob over and cooker hood above.