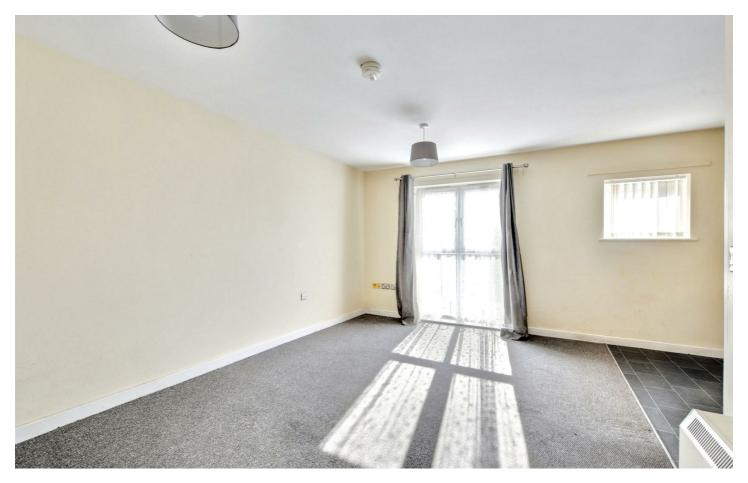

## Bedroom

 $9'4" \times 12'7"$  approx (2.86 × 3.84 approx)

Double glazed window to the side elevation, wall mounted storage heater, carpeted flooring.

Agents Notes: Additional Information

Council Tax Band: A Local Authority: Gedling Electricity: Mains supply Water: Mains supply Heating: Mains gas Septic Tank: No