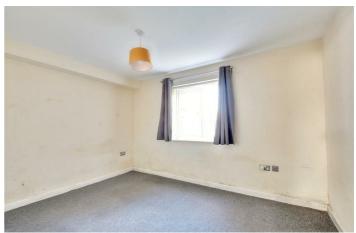

## Bedroom

 $9'4" \times 12'7"$  approx (2.86 × 3.84 approx)

Double glazed window to the side elevation, wall mounted storage heater, carpeted flooring.

Agents Notes: Additional Information

Council Tax Band: A Local Authority: Gedling Electricity: Mains supply Water: Mains supply Heating: Mains gas Septic Tank: No