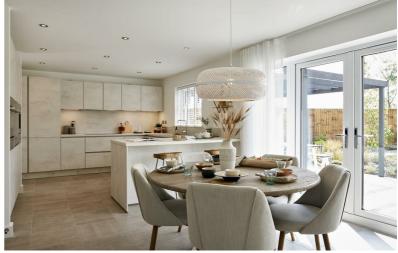

## look no further...

The Valencia, Grace Arnold, Nottingham NG5 8GN

FIVE BEDROOM DETATCHED FAMILY HOME ON A NEW SELECT DEVELOPMENT IN ARNOLD.

Guide Price £650,000 Freehold

The Valencia provides all the space you need to enjoy family life, and is beautifully designed to give a warm welcome to guests too. The heart of the home is the extensive kitchen, dining and family area at the back of the house, offering you open plan living at its best.

With French doors opening onto the garden, this light filled room is bound to become the focal point of the home all year round, with space to cook, eat, chat and relax at any time of day, and provides the perfect space to entertain. The lounge has a distinctive floor to ceiling bay window, filling the room with light, and its size means you can easily accommodate friends and family, whether for celebrations and occasions or cosy nights on the sofa.

Kitchen

 $12'1" \times 12'7"$  approx (3.708 × 3.845 approx)

Dining/Family Room

 $23'3" \times 29'0"$  approx (7.103 × 8.845 approx)

Lounge

 $12'2" \times 18'9"$  approx  $(3.723 \times 5.717 \text{ approx})$ 