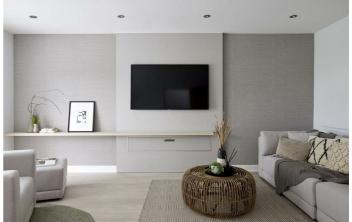

With French doors opening onto the garden, this light filled room is bound to become the focal point of the home all year round, with space to cook, eat, chat and relax at any time of day, and provides the perfect space to entertain. The lounge has a distinctive floor to ceiling bay window, filling the room with light, and its size means you can easily accommodate friends and family, whether for celebrations and occasions or cosy nights on the sofa.