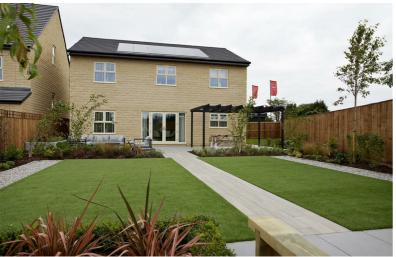

With French doors opening onto the garden, this light filled room is bound to become the focal point of the home all year round, with space to cook, eat, chat and relax at any time of day, and provides the perfect space to entertain. The lounge has a distinctive floor to ceiling bay window, filling the room with light, and its size means you can easily accommodate friends and family, whether for celebrations and occasions or cosy nights on the sofa.