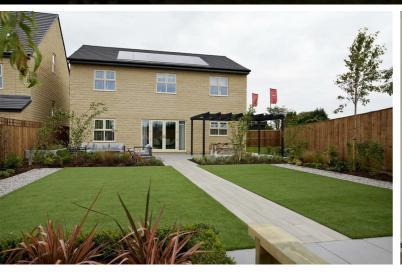

With French doors opening onto the garden, this light filled room is bound to become the focal point of the home all year round, with space to cook, eat, chat and relax at any time of day, and provides the perfect space to entertain. The lounge has a distinctive floor to ceiling bay window, filling the room with light, and its size means you can easily accommodate friends and family, whether for celebrations and occasions or cosy nights on the sofa.

The ground floor also has a utility room with separate entrance to the garden, as well as a cloakroom and large storage cupboard. Upstairs, there are four double bedrooms, one with ensuite making it ideal for overnight visitors, plus a family bathroom. This layout of this floor also gives you the option to create your dream home office, or have space to devote to exercise or other pastimes in one of the bedrooms. In addition, the spacious master suite not only has an exquisite ensuite bathroom, but a spectacular balcony feature, perfect for a relaxing morning coffee or a glass of wine as the sun goes down.