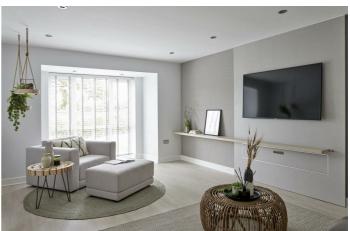

With French doors opening onto the garden, this light filled room is bound to become the focal point of the home all year round, with space to cook, eat, chat and relax at any time of day, and provides the perfect space to entertain. The lounge has a distinctive floor to ceiling bay window, filling the room with light, and its size means you can easily accommodate friends and family, whether for celebrations and occasions or cosy nights on the sofa.