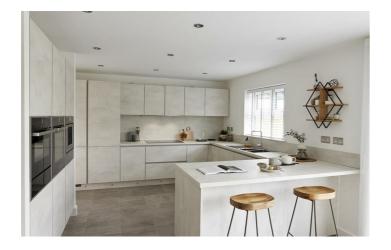

Arnold, Nottingham NG5 8GN

Guide Price £650,000 Freehold

The Valencia provides all the space you need to enjoy family life, and is beautifully designed to give a warm welcome to guests too. The heart of the home is the extensive kitchen, dining and family area at the back of the house, offering you open plan living at its best.

Kitchen

 $12'1" \times 12'7"$  approx (3.708 × 3.845 approx)

Dining/Family Room

 $23'3" \times 29'0"$  approx (7.103 × 8.845 approx)

Lounge

 $12'2" \times 18'9"$  approx  $(3.723 \times 5.717 \text{ approx})$ 