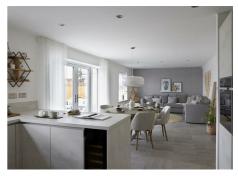

Arnold, Nottingham NG5 8GN

Guide Price £650,000 Freehold

The Valencia provides all the space you need to enjoy family life, and is beautifully designed to give a warm welcome to guests too. The heart of the home is the extensive kitchen, dining and family area at the back of the house, offering you open plan living at its best.

With French doors opening onto the garden, this light filled room is bound to become the focal point of the home all year round, with space to cook, eat, chat and relax at any time of day, and provides the perfect space to entertain. The lounge has a distinctive floor to ceiling bay window, filling the room with light, and its size means you can easily accommodate friends and family, whether for celebrations and occasions or cosy nights on the sofa.