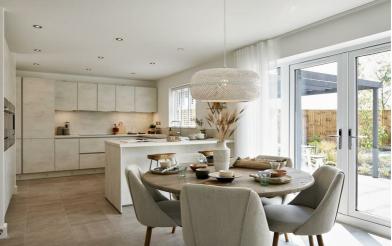

Arnold, Nottingham NG5 8GN

Guide Price £650,000 Freehold

The Valencia provides all the space you need to enjoy family life, and is beautifully designed to give a warm welcome to guests too. The heart of the home is the extensive kitchen, dining and family area at the back of the house, offering you open plan living at its best.

With French doors opening onto the garden, this light filled room is bound to become the focal point of the home all year round, with space to cook, eat, chat and relax at any time of day, and provides the perfect space to entertain. The lounge has a distinctive floor to ceiling bay window, filling the room with light, and its size means you can easily accommodate friends and family, whether for celebrations and occasions or cosy nights on the sofa.