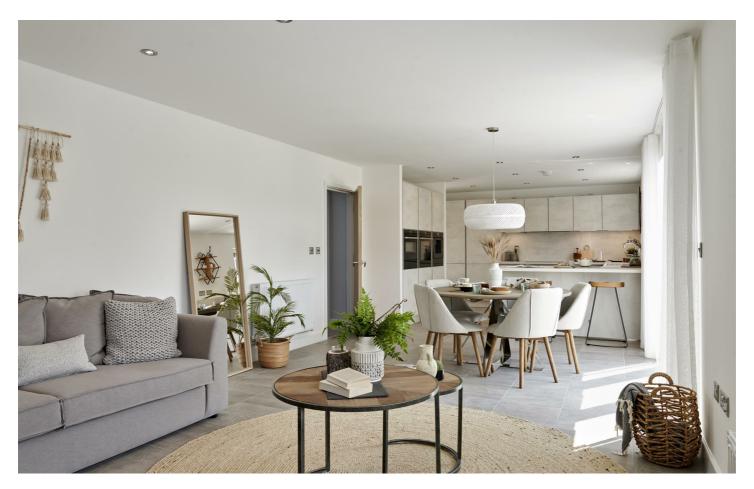

With French doors opening onto the garden, this light filled room is bound to become the focal point of the home all year round, with space to cook, eat, chat and relax at any time of day, and provides the perfect space to entertain. The lounge has a distinctive floor to ceiling bay window, filling the room with light, and its size means you can easily accommodate friends and family, whether for celebrations and occasions or cosy nights on the sofa.