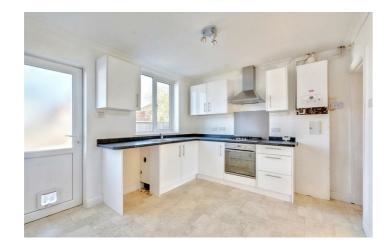

# DINING KITCHEN

 $10'8" \times 10'2" (3.27 \times 3.12)$ 

Range of fitted wall, base and drawer units with work surfacing and inset stainless steel sink unit with single drainer. Built-in electric oven and gas hob. Wall mounted gas boiler (for central heating and hot water), understairs store cupboard, window and door to the rear. Door to utility.