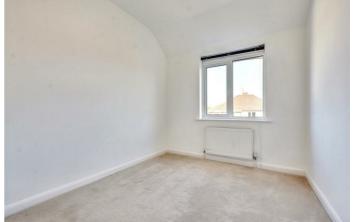

# **BEDROOM TWO**

 $10'4" \times 7'11" (3.17 \times 2.43)$ 

Radiator, double glazed window to the rear.