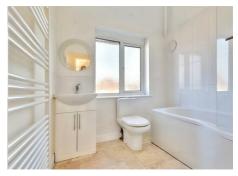

# **BATHROOM**

Incorporating a three piece suite comprising wash hand basin, low flush WC, "P" shaped shower bath with shower and screen over. Partially tiled walls, heated towel rail, double glazed window.