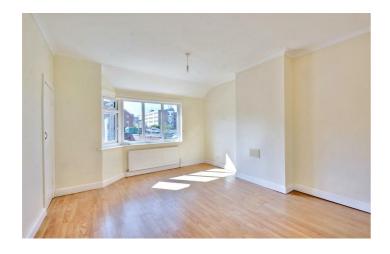

# LOUNGE

 $13'6" \times 12'0" (4.13 \times 3.68)$ 

Radiator, double glazed bay window to the front.