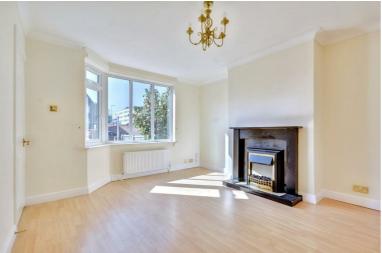

# LOUNGE

 $13'6" \times 12'0" (4.13 \times 3.68)$ 

Radiator, double glazed bay window to the front.