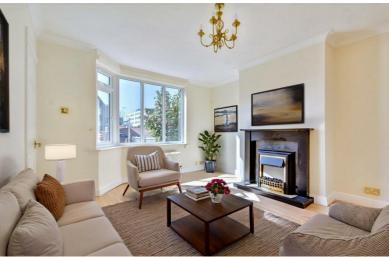

# LOUNGE

 $13'6" \times 12'0" (4.13 \times 3.68)$ 

Radiator, double glazed bay window to the front.