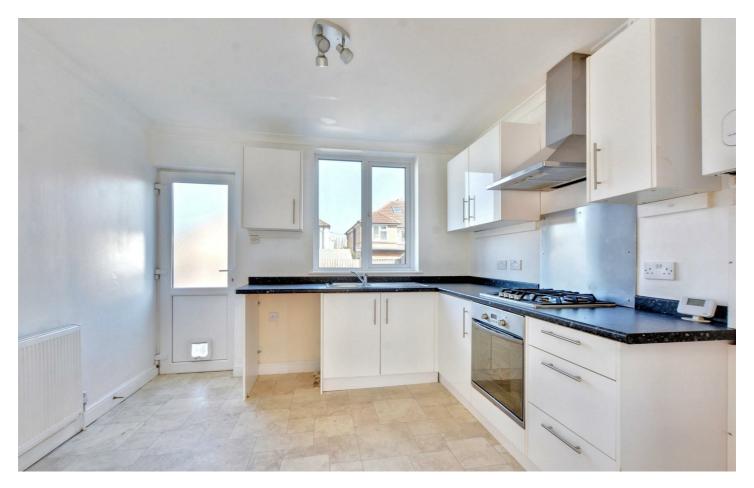

# DINING KITCHEN

 $10'8" \times 10'2" (3.27 \times 3.12)$ 

Range of fitted wall, base and drawer units with work surfacing and inset stainless steel sink unit with single drainer. Built-in electric oven and gas hob. Wall mounted gas boiler (for central heating and hot water), understairs store cupboard, window and door to the rear. Door to utility.