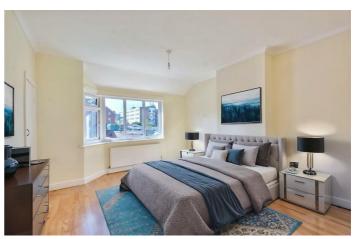

#### **BEDROOM ONE**

 $13'5" \times 12'1" (4.1 \times 3.70)$ 

Built-in wardrobe, radiator, double glazed window to the front.