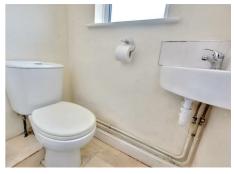

# CLOAKS/WC

Incorporating a two piece suite comprising wash hand basin and low flush WC. Double glazed window.