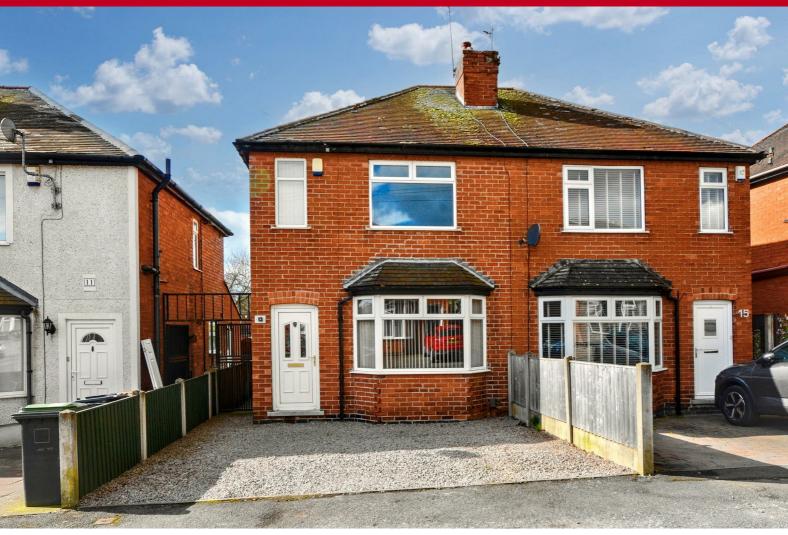

# look no further...

Wortley Avenue Trowell, Nottingham NG9 3QP

£205,000 Freehold

A TWO BEDROOM SEMI DETACHED HOUSE.

This two bedroom semi detached house will make a fantastic first home.

This property comes to the market in a ready to move into condition, with NO UPWARD CHAIN and has features including gas fired central heating and double glazed windows (except two small windows). The property enjoys off-street parking to the front and a larger than expected rear garden, which are South-West facing.

# **OUTSIDE**

To the front is a gravel forecourt providing off-street parking. There is gated access at the side of the house leading to the rear garden which is generous in proportion with an attractive patio and seating area which leads onto an expansive lawn.