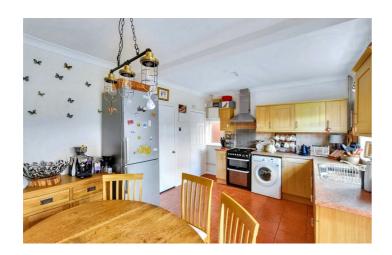

### DINING KITCHEN

 $15'3" \times 11'2" (4.67 \times 3.41)$ 

A generous space, great for socialising and entertaining. Equipped with a range of wall, base and drawer units with work surfacing and inset stainless steel sink unit with single drainer. Gas/electric cooker point, plumbing and space for washing machine. Radiator, single glazed window to the side. double glazed window and double glazed French Doors opening to the rear garden.