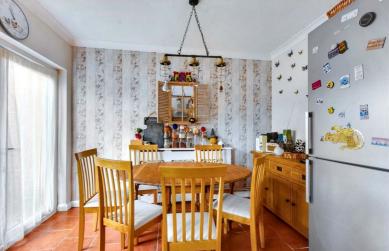

### DINING KITCHEN

 $15'3" \times 11'2" (4.67 \times 3.41)$ 

A generous space, great for socialising and entertaining. Equipped with a range of wall, base and drawer units with work surfacing and inset stainless steel sink unit with single drainer. Gas/electric cooker point, plumbing and space for washing machine. Radiator, single glazed window to the side. double glazed window and double glazed French Doors opening to the rear garden.