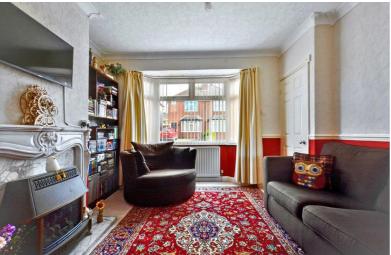

# **LOUNGE**

 $13'0" \times 11'10" (3.97 \times 3.63)$ 

Radiator, double glazed bay window to the front.