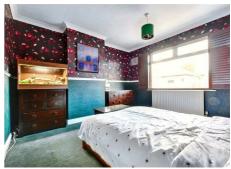

# BEDROOM ONE

 $11'7" \times 11'10" (3.54 \times 3.63)$ 

Walk-in closet, radiator, double glazed window to the front.

#### **BEDROOM TWO**

 $10'11" \times 7'7" (3.34 \times 2.32)$ 

Radiator, double glazed window to the rear.