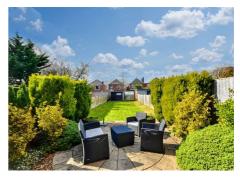

# **OUTSIDE**

To the front is a gravel forecourt providing off-street parking. There is gated access at the side of the house leading to the rear garden which is generous in proportion with an attractive patio and seating area which leads onto an expansive lawn.