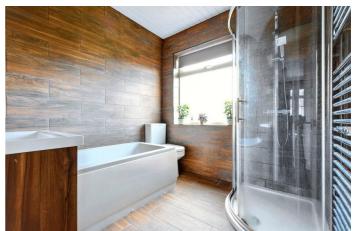

#### **BATHROOM**

 $7'3" \times 7'6" (2.22 \times 2.29)$ 

Four piece suite comprising wash hand basin, low flush WC, bath and shower cubicle. Heated towel rail, double glazed window.