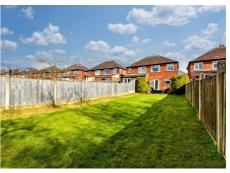

# **OUTSIDE**

To the front is a gravel forecourt providing off-street parking. There is gated access at the side of the house leading to the rear garden which is generous in proportion with an attractive patio and seating area which leads onto an expansive lawn.