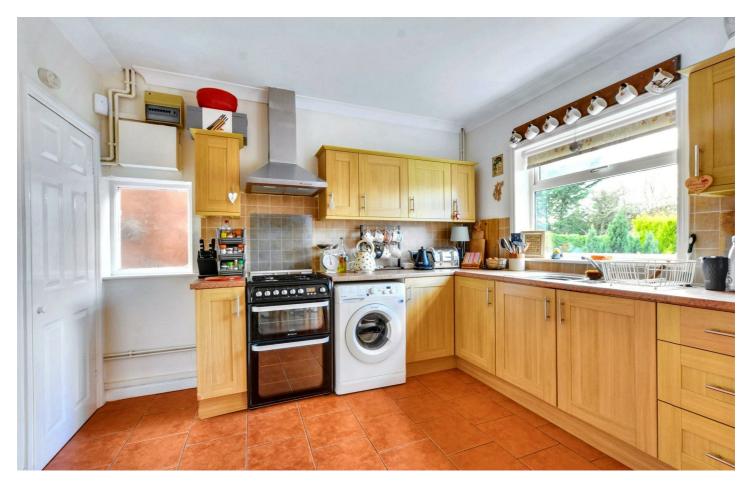

### DINING KITCHEN

 $15'3" \times 11'2" (4.67 \times 3.41)$ 

A generous space, great for socialising and entertaining. Equipped with a range of wall, base and drawer units with work surfacing and inset stainless steel sink unit with single drainer. Gas/electric cooker point, plumbing and space for washing machine. Radiator, single glazed window to the side. double glazed window and double glazed French Doors opening to the rear garden.