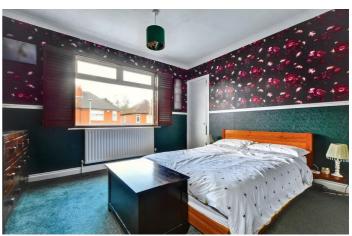

# BEDROOM ONE

 $11'7" \times 11'10" (3.54 \times 3.63)$ 

Walk-in closet, radiator, double glazed window to the front.

#### **BEDROOM TWO**

 $10'11" \times 7'7" (3.34 \times 2.32)$ 

Radiator, double glazed window to the rear.