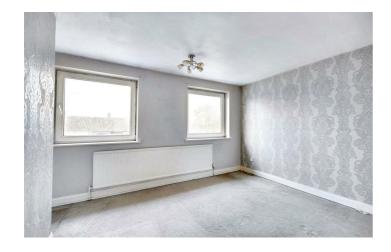

#### BEDROOM ONE

 $14'10" \times 11'7" (4.54 \times 3.54)$ 

Radiator, two double glazed windows to the front.