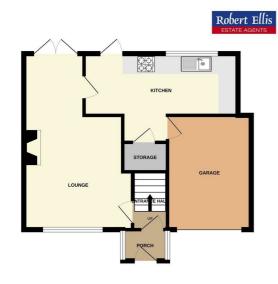

#### **ENTRANCE PORCH**

Double glazed window and front entrance door. Door to hallway.

## **HALLWAY**

Stairs to the first floor. Door to lounge/diner.

#### LOUNGE/DINER

 $20'10" \times 11'5"$  at widest point (6.36  $\times$  3.50 at widest point)

Radiator, double glazed window to the front, double glazed French doors to the rear garden. Door to kitchen.

#### **KITCHEN**

 $17'11" \times 6'10" (5.47 \times 2.10)$ 

Wall and base cupboards with work surfacing and inset single bowl sink unit with single drainer. Electric gas cooker point, plumbing for washing machine and appliance space. Radiator, door to garage, double glazed window and door to rear garden.

#### **GARAGE**

 $14'5" \times 9'6" (4.40 \times 2.90)$ 

Garage door to the front. light and power. Door to kitchen.