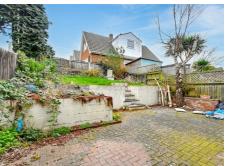

#### **OUTSIDE**

The property is set back from the road in a slightly elevated position with a driveway providing off-street parking leading to the garage. There is a section of garden laid to lawn. To the rear, the garden is on two levels with

block paved patio area, steps and retaining wall leading to garden laid to lawn.

These details are for guidance only and complete accuracy cannot be guaranteed. If there is any point, which is of particular importance, verification should be obtained. All measurements are approximate. No guarantee can be given with regard to planning permissions or fitness for purpose. No apparatus, equipment, fixture or fitting has been tested.