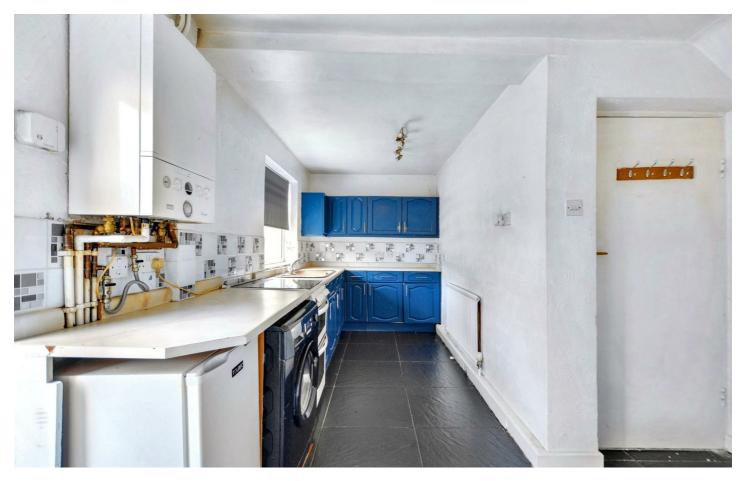

#### **KITCHEN**

 $17'11" \times 6'10" (5.47 \times 2.10)$ 

Wall and base cupboards with work surfacing and inset single bowl sink unit with single drainer. Electric gas cooker point, plumbing for washing machine and appliance space. Radiator, door to garage, double glazed window and door to rear garden.