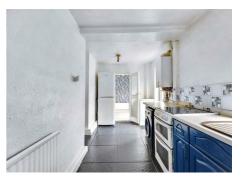

#### **KITCHEN**

 $17'11" \times 6'10" (5.47 \times 2.10)$ 

Wall and base cupboards with work surfacing and inset single bowl sink unit with single drainer. Electric gas cooker point, plumbing for washing machine and appliance space. Radiator, door to garage, double glazed window and door to rear garden.