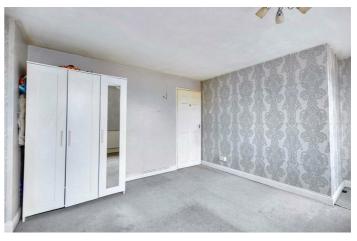

#### BEDROOM ONE

 $14'10" \times 11'7" (4.54 \times 3.54)$ 

Radiator, two double glazed windows to the front.