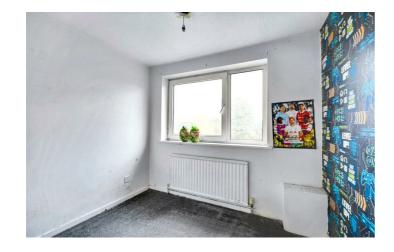

#### **BEDROOM TWO**

 $8'10" \times 8'7" (2.70 \times 2.64)$ 

Radiator, double glazed window to the rear.