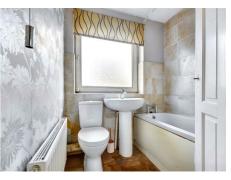

#### **BATHROOM**

Three piece suite comprising wash hand basin, low flush WC, bath. Radiator, double glazed window.