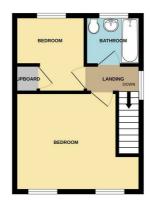

### FIRST FLOOR LANDING

Doors to bedrooms and bathroom.

#### BEDROOM ONE

 $14'10" \times 11'7" (4.54 \times 3.54)$ 

Radiator, two double glazed windows to the front.

#### **BEDROOM TWO**

 $8'10" \times 8'7" (2.70 \times 2.64)$ 

Radiator, double glazed window to the rear.

#### **BATHROOM**

Three piece suite comprising wash hand basin, low flush WC, bath. Radiator, double glazed window.