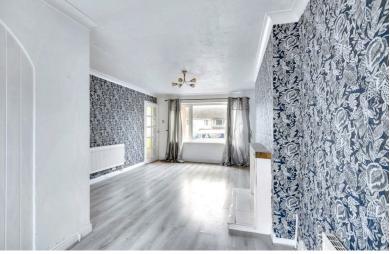

#### LOUNGE/DINER

 $20'10" \times 11'5"$  at widest point (6.36  $\times$  3.50 at widest point)

Radiator, double glazed window to the front, double glazed French doors to the rear garden. Door to kitchen.