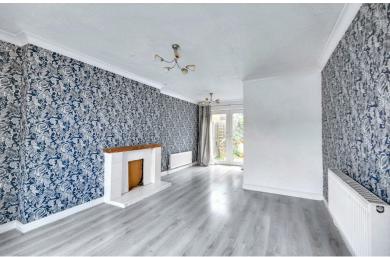

#### LOUNGE/DINER

 $20'10" \times 11'5"$  at widest point (6.36  $\times$  3.50 at widest point)

Radiator, double glazed window to the front, double glazed French doors to the rear garden. Door to kitchen.