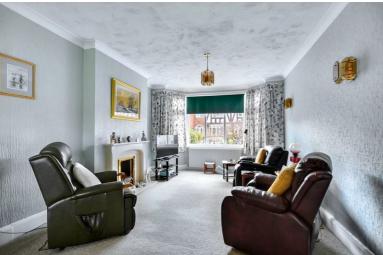

#### Entrance Hall

UPVC double glazed door through to a welcoming entrance hall, with parquet flooring and radiator.

Open Plan Lounge Diner 30'6" x 11'1" (9.32m x 3.39m )

A carpeted reception room, with two radiators, UPVC double glazed bay window to the front aspect and door to the rear garden.