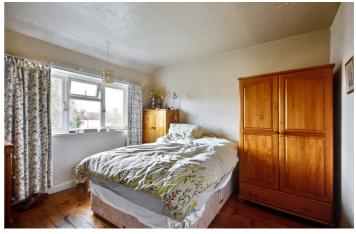

#### Bedroom Two

 $11'0" \times 10'11" (3.37m \times 3.33m)$ 

Double bedroom, with laminate flooring and UPVC double glazed window to the rear aspect.

#### Bedroom Three

 $8'2" \times 6'3" (2.49m \times 1.91m)$ 

Single bedroom, with laminate flooring and UPVC double glazed window to the front aspect.