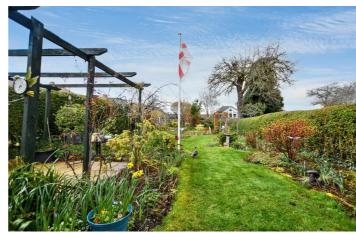

Outside to the front of the property is a tarmacked driveway leading to the garage and mature shrubs. The enclosed rear garden is primarily lawned with seating areas and flower beds.

Having been well loved for over 60 years, this delightful property is offered to the market with gas central heating and UPVC double glazing throughout and is well worthy of an early internal viewing.