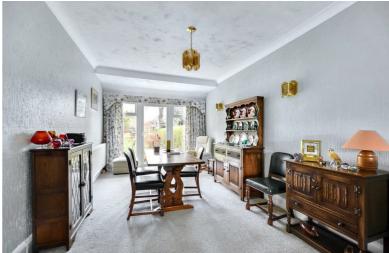

#### Entrance Hall

UPVC double glazed door through to a welcoming entrance hall, with parquet flooring and radiator.

Open Plan Lounge Diner 30'6" x 11'1" (9.32m x 3.39m )

A carpeted reception room, with two radiators, UPVC double glazed bay window to the front aspect and door to the rear garden.