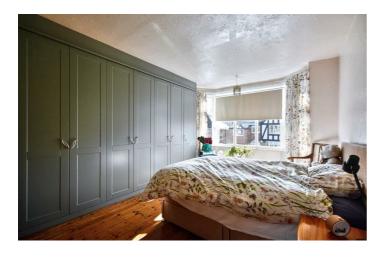

# Bedroom One

 $15'2" \times 9'1" (4.64m \times 2.79m)$ 

Double bedroom, with laminate flooring, fitted wardrobes and UPVC double glazed bay window to the front aspect.