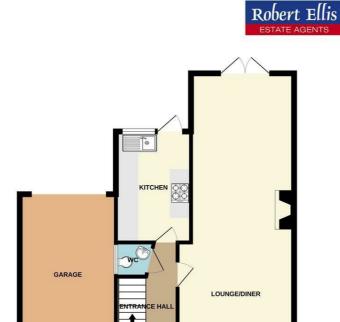

This bright and airy property would be considered an ideal opportunity for a wide range of buyers including growing families or anyone looking to relocate to Chilwell.

In brief the internal accommodation comprises; an entrance hall, open plan living and dining room, kitchen, and downstairs WC. Then rising to the first floor are three bedrooms and family bathroom.

#### Entrance Hall

UPVC double glazed door through to a welcoming entrance hall, with parquet flooring and radiator.

Open Plan Lounge Diner 30'6" x 11'1" (9.32m x 3.39m )

A carpeted reception room, with two radiators, UPVC double glazed bay window to the front aspect and door to the rear garden.

#### Kitchen

 $11'6" \times 7'10" (3.52m \times 2.39m)$ 

A range of wall and base units with work surfacing over and tiled splashbacks, one a half bowl sink with mixer tap and drainer, inset electric hob with extractor fan above and integrated electric oven. Space and fittings for freestanding appliances to include dishwasher, washing machine and fridge freezer. UPVC double glazed window and door out to the rear garden.

# Downstairs WC

Low flush WC, wash hand basin with tiled flooring and heated towel rail.