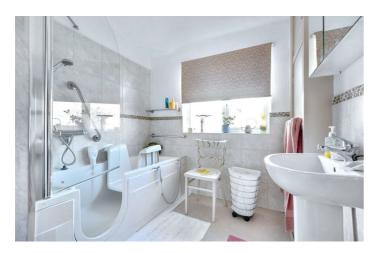

#### Bathroom

Incorporating a three-piece suite comprising low flush WC, pedestal wash hand basin, bath with mains powered

shower above and glass shower screen, vinyl flooring, part tiled walls, heated towel rails and UPVC double glazed window to the side and rear aspect.