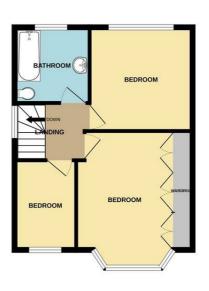

This bright and airy property would be considered an ideal opportunity for a wide range of buyers including growing families or anyone looking to relocate to Chilwell.

In brief the internal accommodation comprises; an entrance hall, open plan living and dining room, kitchen, and downstairs WC. Then rising to the first floor are three bedrooms and family bathroom.

# First Floor Landing

A carpeted landing space with UPVC double glazed window to the side aspect and access to the loft hatch.

# Bedroom One

 $15'2" \times 9'1" (4.64m \times 2.79m)$ 

Double bedroom, with laminate flooring, fitted wardrobes and UPVC double glazed bay window to the front aspect.

#### Bedroom Two

 $11'0" \times 10'11" (3.37m \times 3.33m)$ 

Double bedroom, with laminate flooring and UPVC double glazed window to the rear aspect.

#### Bedroom Three

 $8'2" \times 6'3" (2.49m \times 1.91m)$ 

Single bedroom, with laminate flooring and UPVC double glazed window to the front aspect.

#### Bathroom

Incorporating a three-piece suite comprising low flush WC, pedestal wash hand basin, bath with mains powered

shower above and glass shower screen, vinyl flooring, part tiled walls, heated towel rails and UPVC double glazed window to the side and rear aspect.