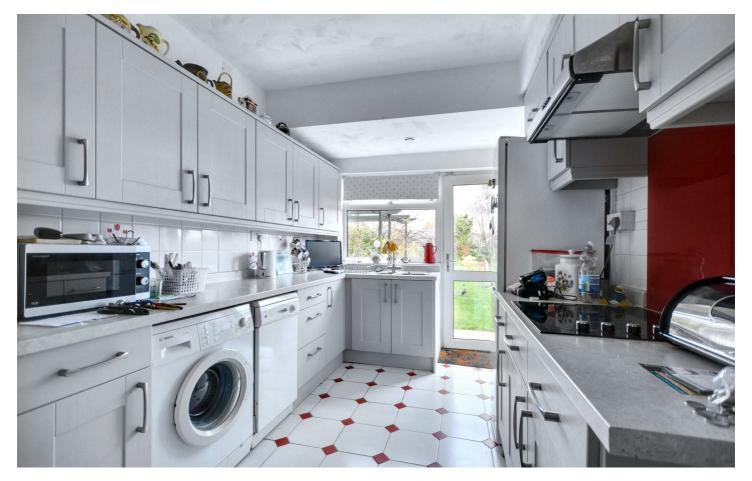

#### Kitchen

 $11'6" \times 7'10" (3.52m \times 2.39m)$ 

A range of wall and base units with work surfacing over and tiled splashbacks, one a half bowl sink with mixer tap and drainer, inset electric hob with extractor fan above and integrated electric oven. Space and fittings for freestanding appliances to include dishwasher, washing machine and fridge freezer. UPVC double glazed window and door out to the rear garden.