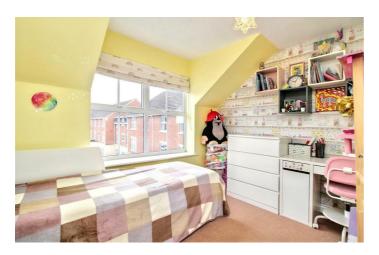

#### Bedroom Two

 $10'9" \times 8'10" (3.3m \times 2.71m)$ 

A carpeted bedroom with UPVC double glazed window, and electric heater.