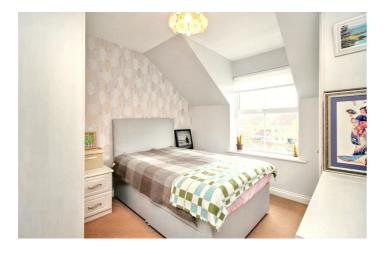

## Bedroom One

 $9'10" \times 9'10" (3.01m \times 3m)$ 

A carpeted double bedroom with fitted wardrobes, UPVC double glazed window, electric heater and door to the en-suite.