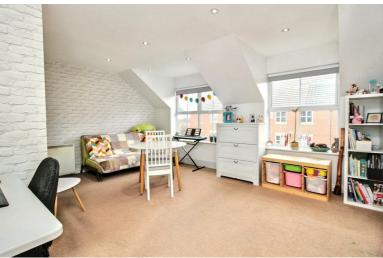

# Lounge Diner

 $16'6" \times 13'5" (5.03m \times 4.1m)$ 

A carpeted reception room with two UPVC double glazed windows, two storage heaters, spotlights, and opening to the kitchen.