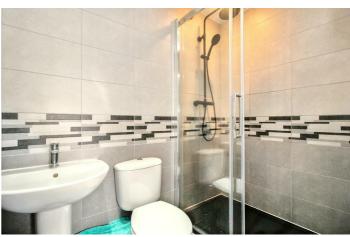

## En-Suite

Incorporating a three-piece suite comprising: shower, pedestal wash hand basin, WC, tiled flooring and wall, underfloor heating, extractor fan, spotlights, and a electric fan heater.