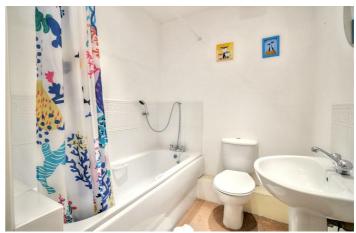

## Bathroom

 $6'0" \times 6'0" (1.85m \times 1.84m)$ 

Incorporating a three-piece suite comprising: panelled bath with hand held shower head, pedestal wash hand basin, WC, tiled splashbacks, extractor fan, electric shaver point, electric heater, and spotlights.