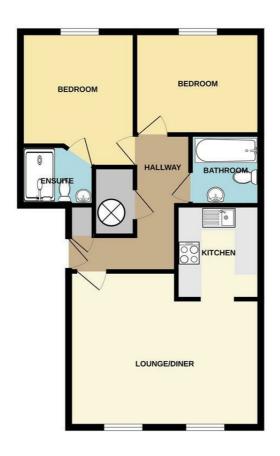

### Entrance Hall

Entrance door, useful storage cupboard, storage heater, airing cupboard housing the hot water cylinder, loft hatch, and doors to the bathroom, two bedrooms, and lounge diner.

# Lounge Diner

 $16'6" \times 13'5" (5.03m \times 4.1m)$ 

A carpeted reception room with two UPVC double glazed windows, two storage heaters, spotlights, and opening to the kitchen.

#### Kitchen

 $8'I" \times 7'3" (2.47m \times 2.21m)$ 

Fitted with a range of wall, base and drawer units, work surfaces, sink with drainer unit and mixer tap, integrated electric oven with electric hob, aluminium splashback and air filter over, plumbing for a washing machine and dishwasher, space for a fridge freezer, tiled flooring, and spotlights.

## Bedroom One

 $9'10" \times 9'10" (3.01m \times 3m)$ 

A carpeted double bedroom with fitted wardrobes, UPVC double glazed window, electric heater and door to the en-suite.

## En-Suite

Incorporating a three-piece suite comprising: shower, pedestal wash hand basin, WC, tiled flooring and wall, underfloor heating, extractor fan, spotlights, and a electric fan heater.

#### Bedroom Two

 $10'9" \times 8'10" (3.3m \times 2.71m)$ 

A carpeted bedroom with UPVC double glazed window, and electric heater.

## Bathroom

 $6'0" \times 6'0" (1.85m \times 1.84m)$ 

Incorporating a three-piece suite comprising: panelled bath with hand held shower head, pedestal wash hand basin, WC, tiled splashbacks, extractor fan, electric shaver point, electric heater, and spotlights.

GROUND FLOOR

These details are for guidance only and complete accuracy cannot be guaranteed. If there is any point, which is of particular importance, verification should be obtained. All measurements are approximate. No guarantee can be given with regard to planning permissions or fitness for purpose. No apparatus, equipment, fixture or fitting has been tested.