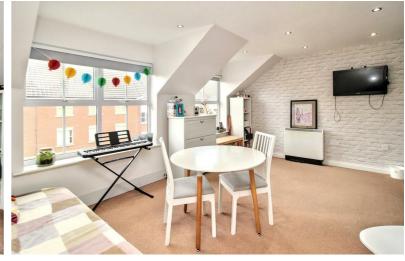

# Lounge Diner

 $16'6" \times 13'5" (5.03m \times 4.1m)$ 

A carpeted reception room with two UPVC double glazed windows, two storage heaters, spotlights, and opening to the kitchen.