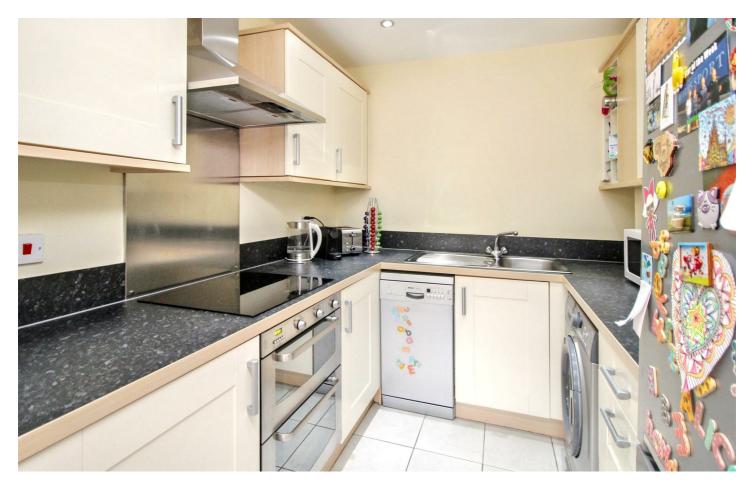

#### Kitchen

 $8'I" \times 7'3" (2.47m \times 2.21m)$ 

Fitted with a range of wall, base and drawer units, work surfaces, sink with drainer unit and mixer tap, integrated electric oven with electric hob, aluminium splashback and air filter over, plumbing for a washing machine and dishwasher, space for a fridge freezer, tiled flooring, and spotlights.