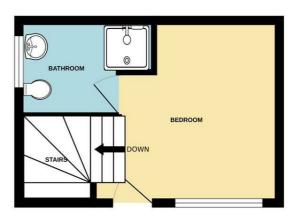

#### Bedroom

#### 9'10" × 9'6" (3 × 2.9)

A carpeted double bedroom with a radiator, spotlights, a UPVC double glazed door with a flanking window to the Juliet balcony at the front and door to en-suite.

#### En-Suite

Incorporating a three piece suite comprising walk in shower, wash hand basin inset to vanity unit, WC, tiled flooring and walls, heated towel rail, UPVC double glazed window to the side, spotlights and extractor fan.