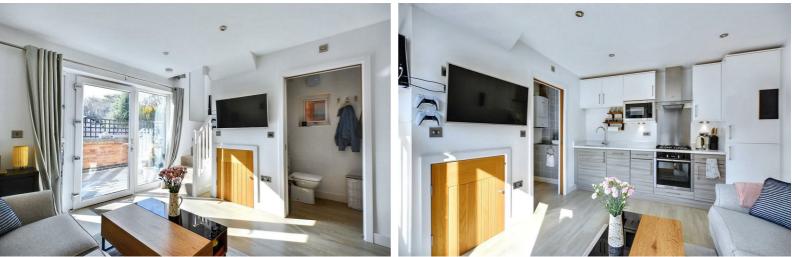

#### Kitchen/Living/Diner

#### |3'||" × |3'||" (4.25 × 4.25)

With a UPVC double glazed front door with UPVC double glazed flanking windows, underfloor heating, spotlights, stairs to the first floor with an understairs storage cupboard housing the washer dryer, a range of modern wall, base and drawer units, work surfaces, one and a half bowl sink with a drainer and a mixer tap, an integrated electric oven with a gas hob and air filter over, integrated microwave, fridge freezer and dishwasher and a door to the WC.

#### WC

With a WC, a wash hand basin, laminate flooring, tiled splashbacks, UPVC double glazed window to the side and a wall mounted Worcester combination boiler.