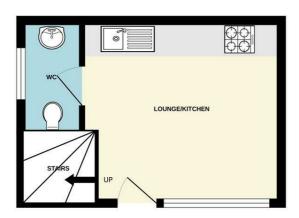

#### Kitchen/Living/Diner

#### |3'||" × |3'||" (4.25 × 4.25)

With a UPVC double glazed front door with UPVC double glazed flanking windows, underfloor heating, spotlights, stairs to the first floor with an understairs storage cupboard housing the washer dryer, a range of modern wall, base and drawer units, work surfaces, one and a half bowl sink with a drainer and a mixer tap, an integrated electric oven with a gas hob and air filter over, integrated microwave, fridge freezer and dishwasher and a door to the WC.

#### WC

With a WC, a wash hand basin, laminate flooring, tiled splashbacks, UPVC double glazed window to the side and a wall mounted Worcester combination boiler.