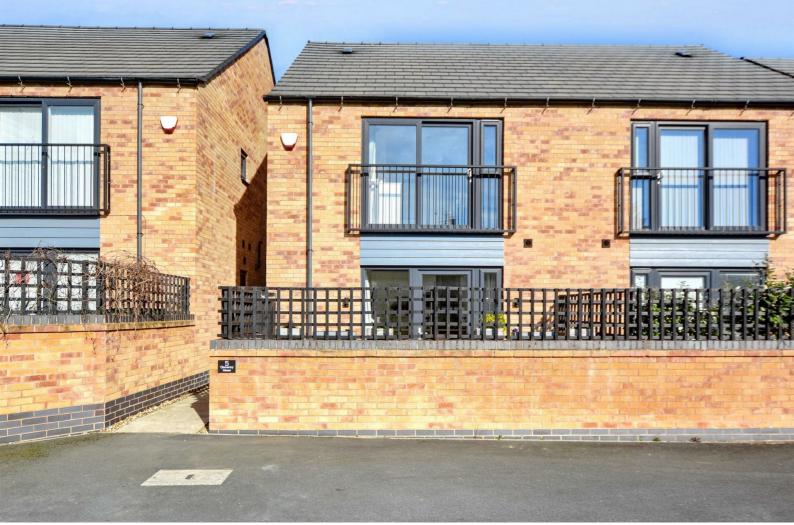

### 0115 922 0888

In brief, the internal accommodation comprises: Open plan kitchen/living/diner and WC to the ground floor with a spacious double bedroom and en-suite to the first floor.

Outside the property benefits from a low maintenance enclosed garden which includes a patio with a gravelled border, fenced boundaries and one allocated parking space to the front.

Constructed in 2018, this modern built property is offered to the market with the benefit of a range of contemporary fixtures and fittings throughout and UPVC double glazing and gas central heating, an early internal viewing comes highly recommended in order to be fully appreciated.

#### Outside

Outside the property benefits from a low maintenance enclosed garden which includes a patio with a gravelled border, fenced boundaries and one allocated parking space to the front.

Material Information: Freehold Property Construction: Brick Water Supply: Mains Sewerage: Mains Heating: Mains Gas Solar Panels: No Building Safety: No Obvious Risk Restrictions: None Rights and Easements: None