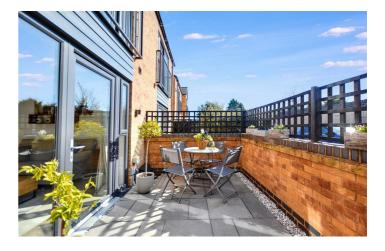

#### Outside

Outside the property benefits from a low maintenance enclosed garden which includes a patio with a gravelled border, fenced boundaries and one allocated parking space to the front.

Material Information: Freehold Property Construction: Brick Water Supply: Mains Sewerage: Mains Heating: Mains Gas Solar Panels: No Building Safety: No Obvious Risk Restrictions: None Rights and Easements: None