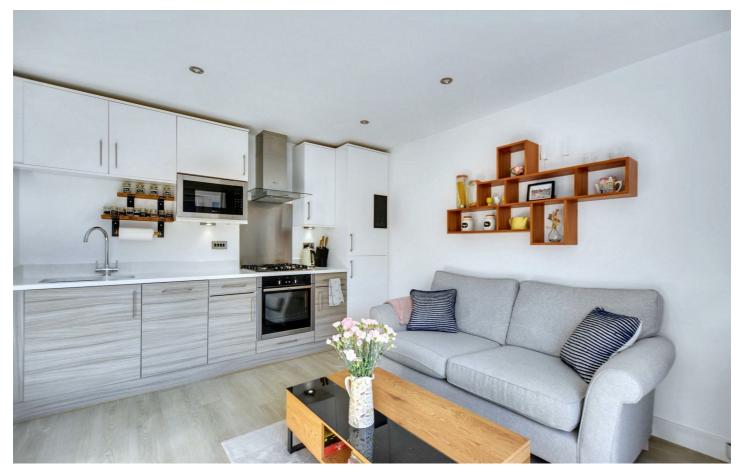

#### Kitchen/Living/Diner

#### |3'||" × |3'||" (4.25 × 4.25)

With a UPVC double glazed front door with UPVC double glazed flanking windows, underfloor heating, spotlights, stairs to the first floor with an understairs storage cupboard housing the washer dryer, a range of modern wall, base and drawer units, work surfaces, one and a half bowl sink with a drainer and a mixer tap, an integrated electric oven with a gas hob and air filter over, integrated microwave, fridge freezer and dishwasher and a door to the WC.