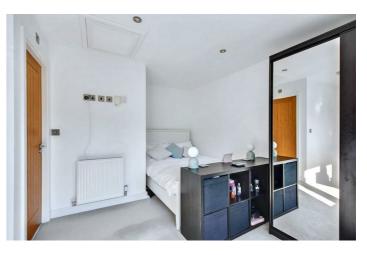

#### Bedroom

#### 9'10" × 9'6" (3 × 2.9)

A carpeted double bedroom with a radiator, spotlights, a UPVC double glazed door with a flanking window to the Juliet balcony at the front and door to en-suite.