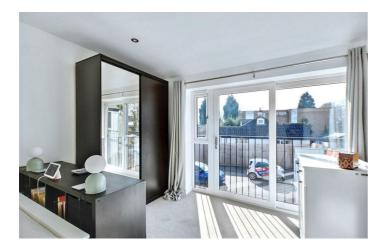

#### Bedroom

#### 9'10" × 9'6" (3 × 2.9)

A carpeted double bedroom with a radiator, spotlights, a UPVC double glazed door with a flanking window to the Juliet balcony at the front and door to en-suite.