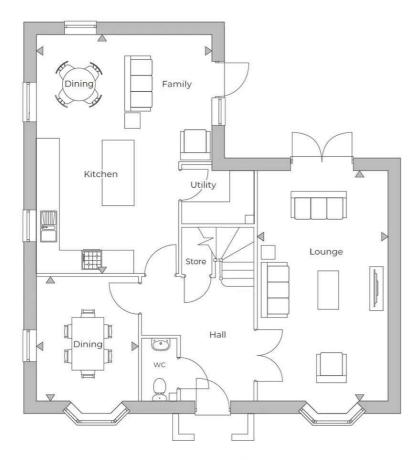

#### HALL

#### WC

#### **UTILITY ROOM**

OPEN PLAN LIVING KITCHEN/DINING AREA  $21'10" \times 15'11"$  (6.67 × 4.86)

#### LOUNGE

 $21'1" \times 11'10" (6.43 \times 3.62)$ 

#### DINING ROOM

 $11'3" \times 9'3" (3.44 \times 2.82)$ 

#### LANDING

MASTER BEDROOM |5'||" x ||'||" (4.86 x 3.65)

#### **EN-SUITE**

BEDROOM 2

 $12'0" \times 10'7" (3.68 \times 3.24)$ 

#### BEDROOM 3

 $11'3" \times 10'5" (3.44 \times 3.18)$ 

#### BEDROOM 4

 $10'8" \times 10'1" (3.26 \times 3.09)$ 

#### BEDROOM 5

 $10'6" \times 9'2" (3.21 \times 2.80)$ 

#### **BATHROOM**