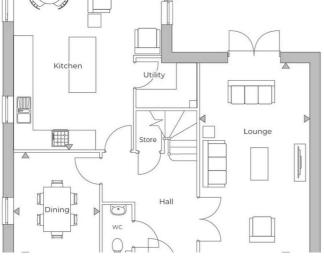

#### HALL

#### WC

#### **UTILITY ROOM**

OPEN PLAN LIVING KITCHEN/DINING AREA  $21'10" \times 15'11"$  (6.67 × 4.86)

#### LOUNGE

 $21'1" \times 11'10" (6.43 \times 3.62)$ 

#### DINING ROOM

 $11'3" \times 9'3" (3.44 \times 2.82)$ 