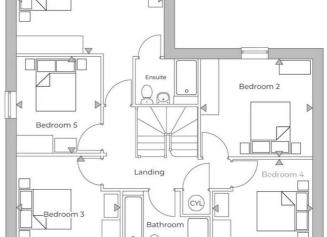

#### LANDING

MASTER BEDROOM |5'||" x ||'||" (4.86 x 3.65)

#### **EN-SUITE**

BEDROOM 2

 $12'0" \times 10'7" (3.68 \times 3.24)$ 

#### BEDROOM 3

 $11'3" \times 10'5" (3.44 \times 3.18)$ 

#### BEDROOM 4

 $10'8" \times 10'1" (3.26 \times 3.09)$ 

#### BEDROOM 5

 $10'6" \times 9'2" (3.21 \times 2.80)$ 

#### **BATHROOM**