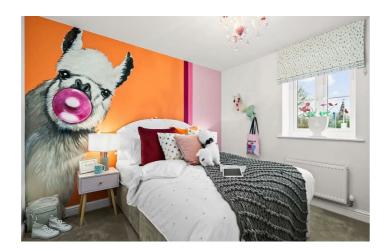

#### BEDROOM 3

 $11'3" \times 10'5" (3.44 \times 3.18)$ 

#### BEDROOM 4

 $10'8" \times 10'1" (3.26 \times 3.09)$ 

#### BEDROOM 5

 $10'6" \times 9'2" (3.21 \times 2.80)$ 