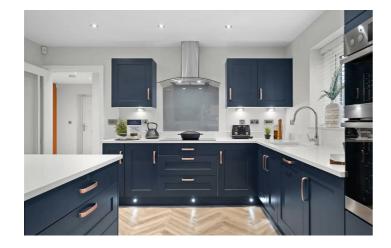

#### **UTILITY ROOM**

OPEN PLAN LIVING KITCHEN/DINING AREA  $21'10" \times 15'11"$  (6.67 × 4.86)