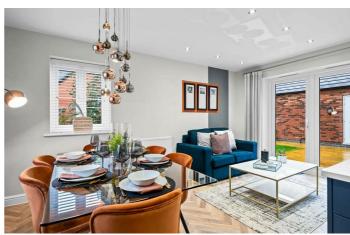

#### LOUNGE

 $21'1" \times 11'10" (6.43 \times 3.62)$ 

#### DINING ROOM

 $11'3" \times 9'3" (3.44 \times 2.82)$ 