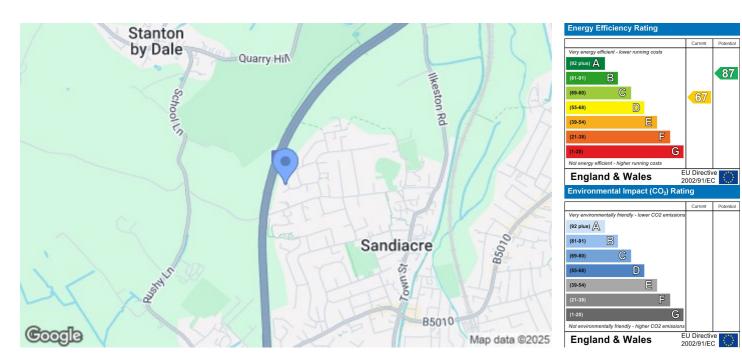

Centrally heated and double glazed, this property is competitively priced to reflect that some refurbishment is required and therefore offers fantastic potential for first time buyers in particular to put their own mark upon it.