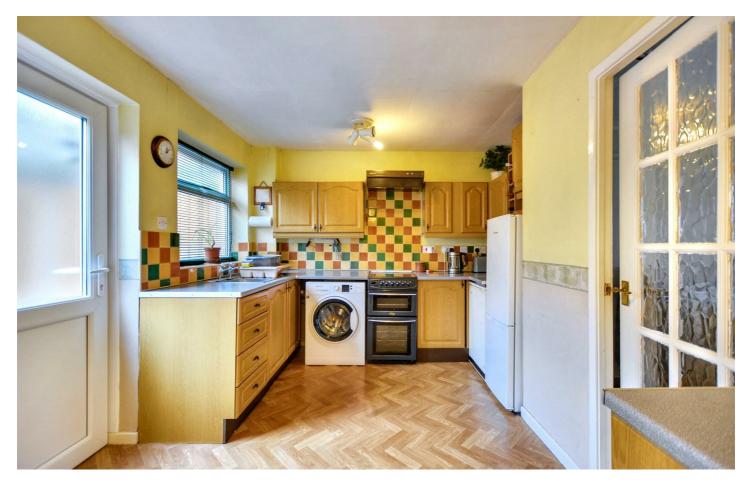

# DINING KITCHEN

 $13'10" \times 8'0" (4.22 \times 2.44)$ 

Range of fitted wall and base cupboards with work surfacing and inset single bowl sink unit with single drainer. Gas/electric cooker point with extractor hood over. Plumbing for washing machine and appliance space. Table and chair space, radiator, double glazed window to the rear. Newly replaced uPVC double glazed rear exit door.