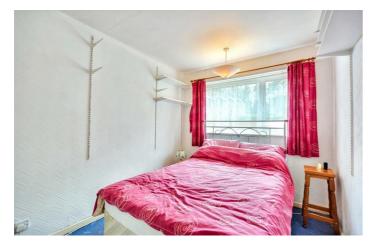

# BEDROOM ONE

 $14'0" \times 10'9" (4.28 \times 3.3)$ 

Built-in wardrobe, double glazed window to the front.

# **BEDROOM TWO**

 $10'9" \times 8'1" (3.3 \times 2.48)$ 

Double glazed window to the rear.