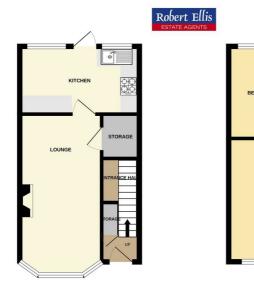

# **ENTRANCE HALL**

Front entrance door, stairs to the first floor.

# LIVING ROOM

 $16'9" \times 10'9" (5.11 \times 3.3)$ 

Understairs store cupboard, radiator, double glazed bay window to the front.

# DINING KITCHEN

 $13'10" \times 8'0" (4.22 \times 2.44)$ 

Range of fitted wall and base cupboards with work surfacing and inset single bowl sink unit with single drainer. Gas/electric cooker point with extractor hood over. Plumbing for washing machine and appliance space. Table and chair space, radiator, double glazed window to the rear. Newly replaced uPVC double glazed rear exit door.

# FIRST FLOOR LANDING

Built-in airing cupboard housing gas boiler (for central heating and indirect feed hot water), hot water cylinder.

# BEDROOM ONE

 $14'0" \times 10'9" (4.28 \times 3.3)$ 

Built-in wardrobe, double glazed window to the front.

# **BEDROOM TWO**

 $10'9" \times 8'1" (3.3 \times 2.48)$ 

Double glazed window to the rear.

#### **BATHROOM**

Three piece suite comprising wash hand basin, low flush WC, bath with electric shower. Partially tiled walls, radiator, double glazed window.