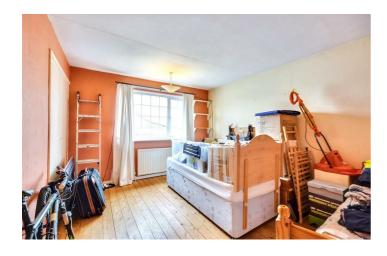

# BEDROOM ONE

 $14'0" \times 10'9" (4.28 \times 3.3)$ 

Built-in wardrobe, double glazed window to the front.