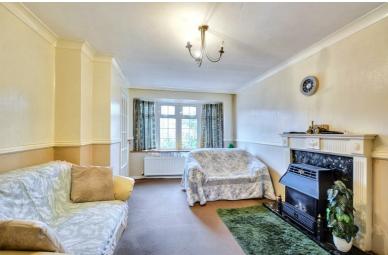

# LIVING ROOM

 $16'9" \times 10'9" (5.11 \times 3.3)$ 

Understairs store cupboard, radiator, double glazed bay window to the front.