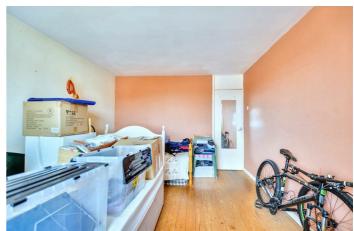

# **BEDROOM TWO**

 $10'9" \times 8'1" (3.3 \times 2.48)$ 

Double glazed window to the rear.