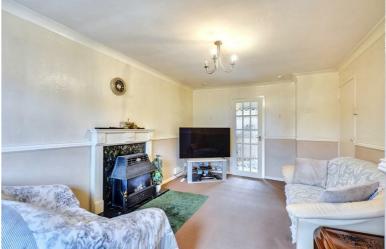

# LIVING ROOM

 $16'9" \times 10'9" (5.11 \times 3.3)$ 

Understairs store cupboard, radiator, double glazed bay window to the front.