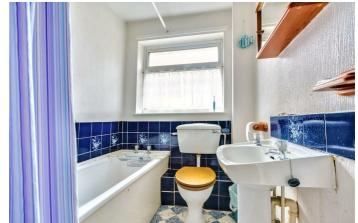

#### **BATHROOM**

Three piece suite comprising wash hand basin, low flush WC, bath with electric shower. Partially tiled walls, radiator, double glazed window.