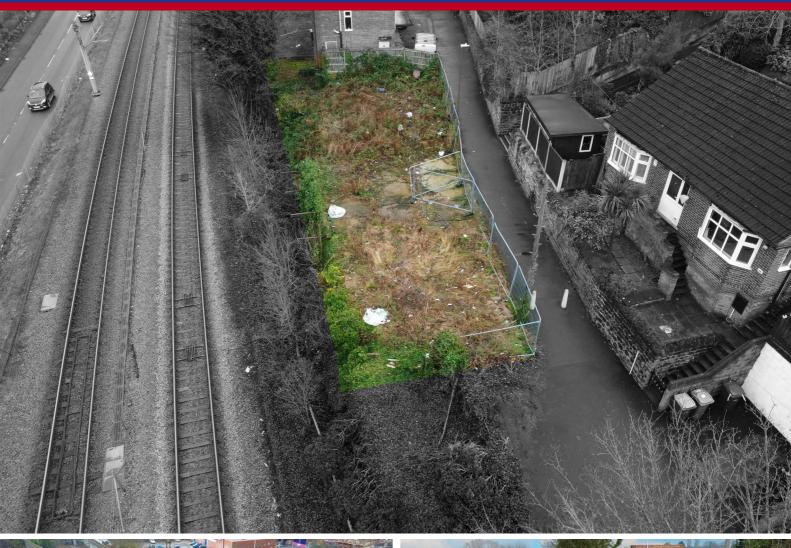

## look no further...

Church Lane, Bulwell, Nottingham NG6 9AD

£155,000 Freehold

LAND FOR SALE WITH PLANNING FOR TWO DETACHED HOMES - READY TO DEVELOP

An exciting opportunity to acquire a prime development plot in the heart of Bulwell, a thriving market town just ten minutes from Nottingham City Centre. With excellent transport links, including direct tram, train, and bus connections, as well as easy access to the MI, this location is perfect for commuters and families alike.

Planning permission has been granted for two substantial four-bedroom detached homes (Ref: 23/01843/PRES4 – PP-12560454), offering a rare chance to develop high-quality residences in an area with strong demand for family housing. The site already benefits from drainage connections, with quotes in place for gas, electricity, and water, allowing a seamless start to the build.