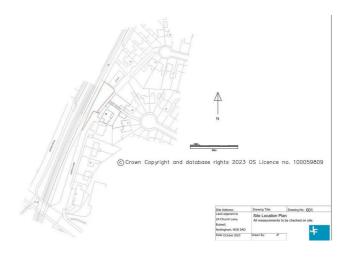

## look no further...

Church Lane, Bulwell, Nottingham NG6 9AD

£155,000 Freehold

LAND FOR SALE WITH PLANNING FOR TWO DETACHED HOMES - READY TO DEVELOP

An exciting opportunity to acquire a prime development plot in the heart of Bulwell, a thriving market town just ten minutes from Nottingham City Centre. With excellent transport links, including direct tram, train, and bus connections, as well as easy access to the MI, this location is perfect for commuters and families alike.