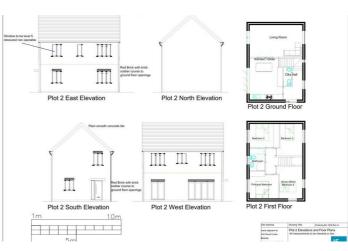

Planning permission has been granted for two substantial four-bedroom detached homes (Ref: 23/01843/PRES4 – PP-12560454), offering a rare chance to develop high-quality residences in an area with strong demand for family housing. The site already benefits from drainage connections, with quotes in place for gas, electricity, and water, allowing a seamless start to the build.