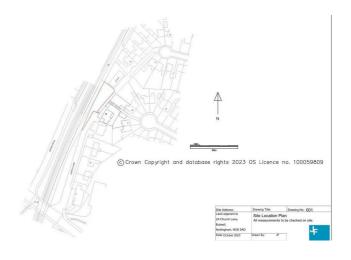

## look no further...

Church Lane, Bulwell, Nottingham NG6 9AD

£170,000 Freehold

LAND FOR SALE WITH PLANNING FOR TWO DETACHED HOMES - READY TO DEVELOP

An exciting opportunity to acquire a prime development plot in the heart of Bulwell, a thriving market town just ten minutes from Nottingham City Centre. With excellent transport links, including direct tram, train, and bus connections, as well as easy access to the MI, this location is perfect for commuters and families alike.