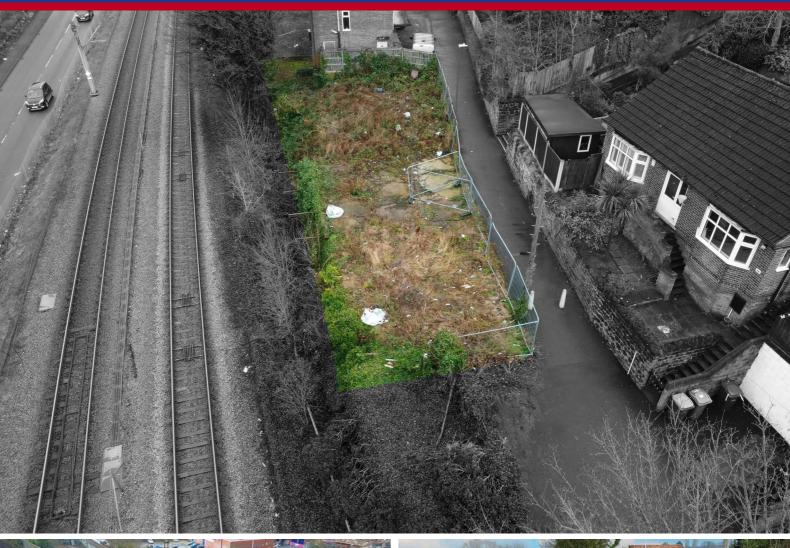

## look no further...

Church Lane, Bulwell, Nottingham NG6 9AD

£170,000 Freehold

LAND FOR SALE WITH PLANNING FOR TWO DETACHED HOMES - READY TO DEVELOP

An exciting opportunity to acquire a prime development plot in the heart of Bulwell, a thriving market town just ten minutes from Nottingham City Centre. With excellent transport links, including direct tram, train, and bus connections, as well as easy access to the MI, this location is perfect for commuters and families alike.

Planning permission has been granted for two substantial four-bedroom detached homes (Ref: 23/01843/PRES4 – PP-12560454), offering a rare chance to develop high-quality residences in an area with strong demand for family housing. The site already benefits from drainage connections, with quotes in place for gas, electricity, and water, allowing a seamless start to the build.