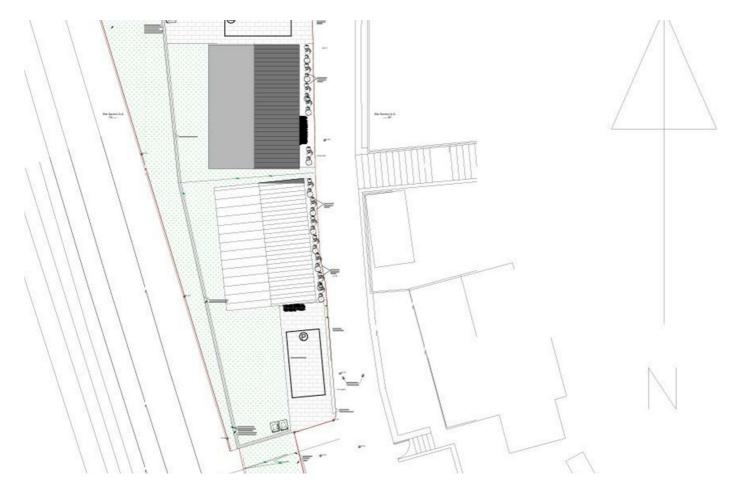

Planning permission has been granted for two substantial four-bedroom detached homes (Ref: 23/01843/PRES4 – PP-12560454), offering a rare chance to develop high-quality residences in an area with strong demand for family housing. The site already benefits from drainage connections, with quotes in place for gas, electricity, and water, allowing a seamless start to the build.