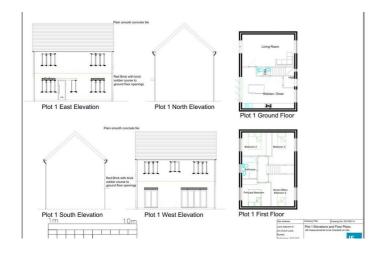

Planning permission has been granted for two substantial four-bedroom detached homes (Ref: 23/01843/PRES4 – PP-12560454), offering a rare chance to develop high-quality residences in an area with strong demand for family housing. The site already benefits from drainage connections, with quotes in place for gas, electricity, and water, allowing a seamless start to the build.