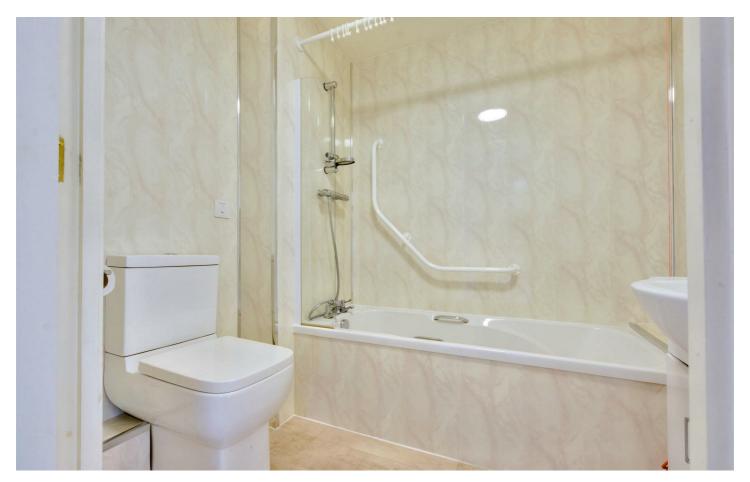

#### Shower Room

 $5'1 \times 6'4 (1.55m \times 1.93m)$ 

Vinyl flooring, WC, top mounted sink, bath with shower over the bath, painted plaster ceiling, ceiling light.