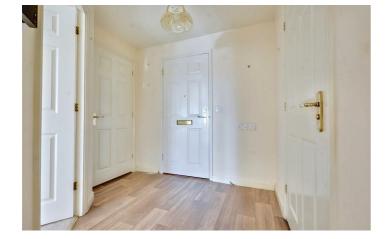

#### Entrance Hall

Wooden front door, vinyl flooring, built in storage cupboard, painted plaster ceiling, ceiling light.