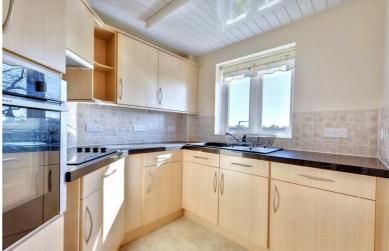

#### Kitchen

 $7'1 \times 7'0 (2.16m \times 2.13m)$ 

uPVC double glazed window overlooking the front, vinyl flooring, integrated electric oven, integrated electric hob with overhead extractor fan, integrated fridge, integrated freezer, painted plaster ceiling, ceilign lgiht.