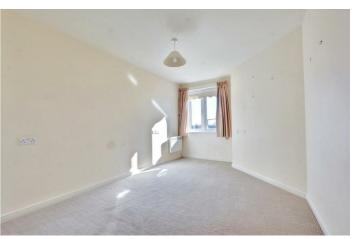

#### Bedroom One

 $8'7 \times 13'0 (2.62m \times 3.96m)$ 

uPVC double glazed window overlooking the front, carpeted flooring, fitted wardrobes, electric storage heater, painted plaster ceiling, ceiling light.