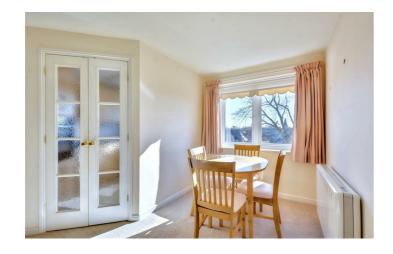

In brief, the property comprises an entrance hallway with a large built in storage cupboard, a generous lounge with new carpets and an electric fire, kitchen with integrated appliances, large double bedroom with fitted wardrobes and a three piece shower room. To the exterior, the property boasts residents car parking whilst the retirement complex itself offers communal areas, an on site manager, laundry room and much more.

## Lounge

 $22'3 \times 10'3 (6.78m \times 3.12m)$ 

uPVC double glazed window overlooking the front, carpeted flooring, electric fire, electric storage heater, painted plaster ceiling, ceiling light