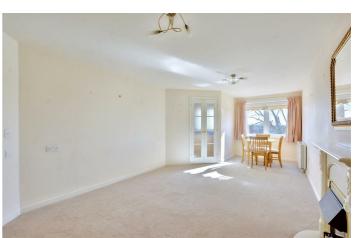

In brief, the property comprises an entrance hallway with a large built in storage cupboard, a generous lounge with new carpets and an electric fire, kitchen with integrated appliances, large double bedroom with fitted wardrobes and a three piece shower room. To the exterior, the property boasts residents car parking whilst the retirement complex itself offers communal areas, an on site manager, laundry room and much more.

## Lounge

 $22'3 \times 10'3 (6.78m \times 3.12m)$ 

uPVC double glazed window overlooking the front, carpeted flooring, electric fire, electric storage heater, painted plaster ceiling, ceiling light