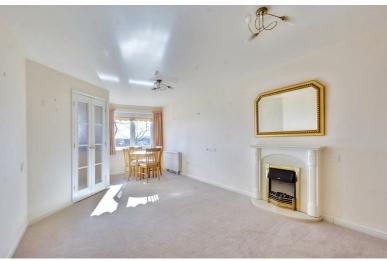

## Lounge

 $22'3 \times 10'3 (6.78m \times 3.12m)$ 

uPVC double glazed window overlooking the front, carpeted flooring, electric fire, electric storage heater, painted plaster ceiling, ceiling light