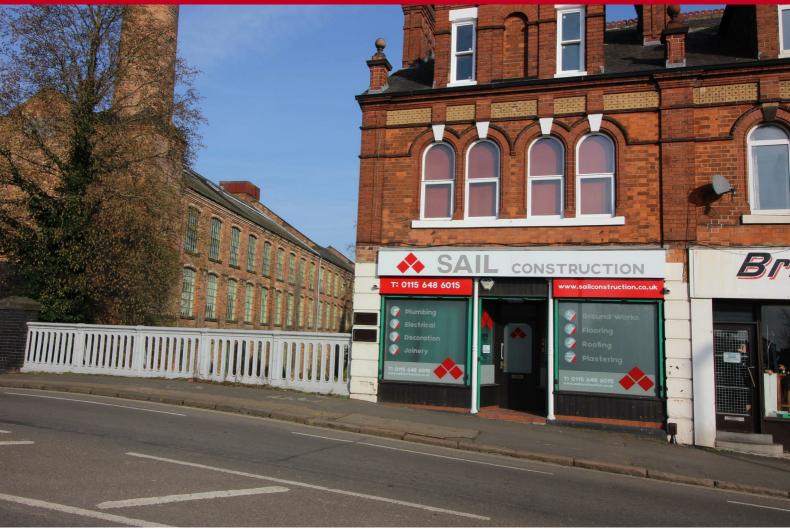

## 32 Derby Road Long Eaton, Nottingham NGI0 IPD

An opportunity to rent a ground floor commercial space, Ideal for offices close to the town centre of Long Eaton.

Offering approximately 53 SQM (570 SQft) of useable space comprising a front office/reception of 30.2 SQM. Inner lobby with stairs leading to a lower store. Rear corridor to a fitted kitchen.

Situated on the bridge on Derby Road in Long Eaton, a busy market town with a wide variety of shops and facilities. Whilst the building does not benefit from off-street parking, there are a number of public carparks within walking distance.