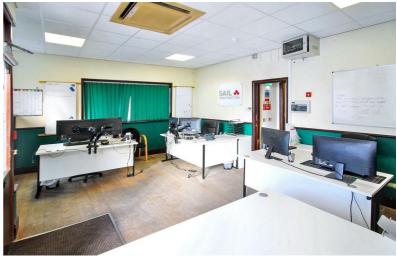

## GROUND FLOOR RECEPTION $16'4" \times 19'8" (5 \times 6)$

Ample CAT 5 network points. Double fronted glazed windows with central access door. Door to Inner lobby with staircase leading to basement level and door rear corridor