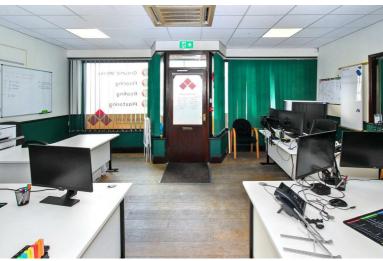

## GROUND FLOOR RECEPTION $16'4" \times 19'8" (5 \times 6)$

Ample CAT 5 network points. Double fronted glazed windows with central access door. Door to Inner lobby with staircase leading to basement level and door rear corridor