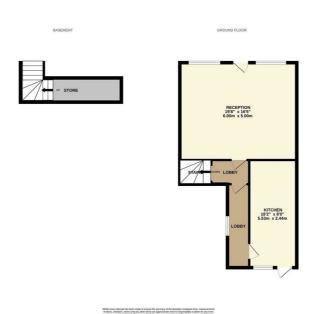

## 32 Derby Road Long Eaton, Nottingham NGI0 IPD

An opportunity to rent a ground floor commercial space, Ideal for offices close to the town centre of Long Eaton.

Offering approximately 53 SQM (570 SQft) of useable space comprising a front office/reception of 30.2 SQM. Inner lobby with stairs leading to a lower store. Rear corridor to a fitted kitchen.

## GROUND FLOOR RECEPTION $16'4" \times 19'8" (5 \times 6)$

Ample CAT 5 network points. Double fronted glazed windows with central access door. Door to Inner lobby with staircase leading to basement level and door rear corridor

Basement Storage 16'4" x 3'6" (4.98 x 1.08)

Rear Corridor 13'11"  $\times$  3'7" (4.26  $\times$  1.11)

Door to Kitchen and to rear access steps

KITCHEN  $18'1" \times 6'11" (5.52 \times 2.11)$ 

WC

The WC is a located in a separate building in a rear yard. Recentlty rerubished and accessed via the external staircase to the rear