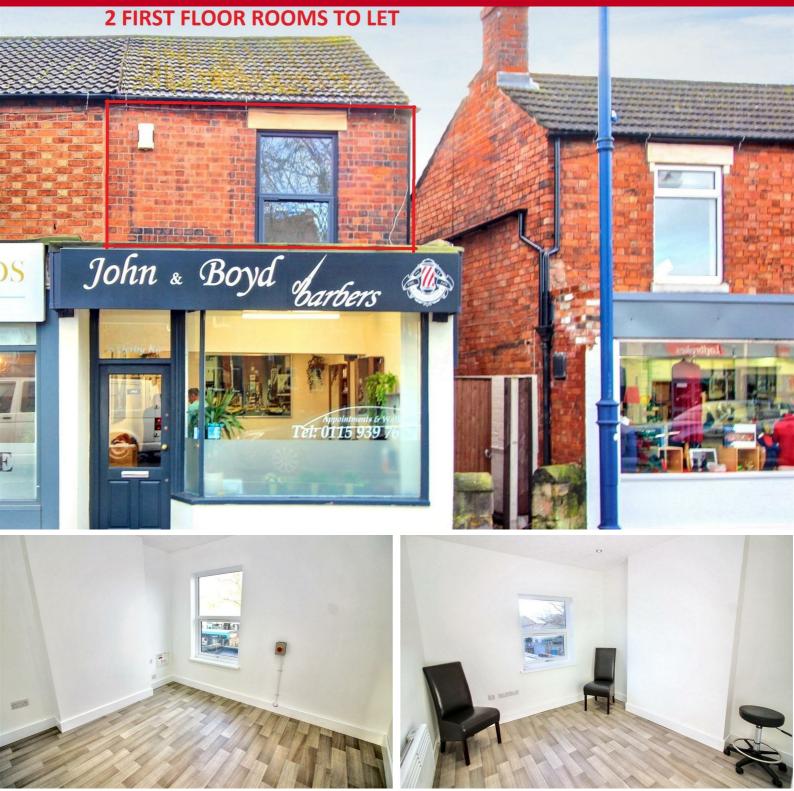

### 6 Derby Road Sandiacre, Nottingham NG10 5HS

An opportunity has arisen to rent two first floor consultancy rooms above an established barber shop.

Newly refurbished, these first floor rooms can be used as consultancy rooms, office, etc. and will be ideal for those fledgling businesses looking to expand from working from home, or complimentary business to the ground floor use such as a nail bar, beautician, tanning salon, etc.

The combined two rooms offer 18.65sqm of useable space and will have exclusive use of the first floor with shared WC and kitchenette facilities.

The building is situated in the heart of Sandiacre on the main high street, a busy thoroughfare which is on a bus route and there is public car parking nearby.

#### ACCESS

The first floor rooms are accessed from an internal staircase within the barber shop, a split landing giving access to the two rooms.

ROOM ONE 9'9"  $\times$  9'7" (2.99  $\times$  2.94) Electric heater and double glazed window to the front.

ROOM TWO  $10'11" \times 9'7" (3.35 \times 2.94)$ Electric heater, double glazed window to the rear.

#### LEASE INFORMATION

The two rooms are to be let as a whole on an initial 12 month license to occupy at £400 PCM inclusive of services (electricity and broadband). There is a possibility of a water supply to the rear room subject to agreement.