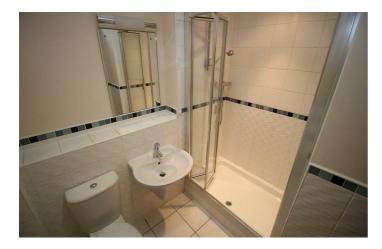

#### Bedroom

||'9" × 8'9" (3.59 × 2.68)

Built in wardrobes, radiator and UPVC double glazed french doors onto the patio.

Shower Room

7'6" × 6'2" (2.29 × 1.89)

Shower cubical, WC, pedestal wash hand basin with tiled splashback, heated towel rail and extractor fan.