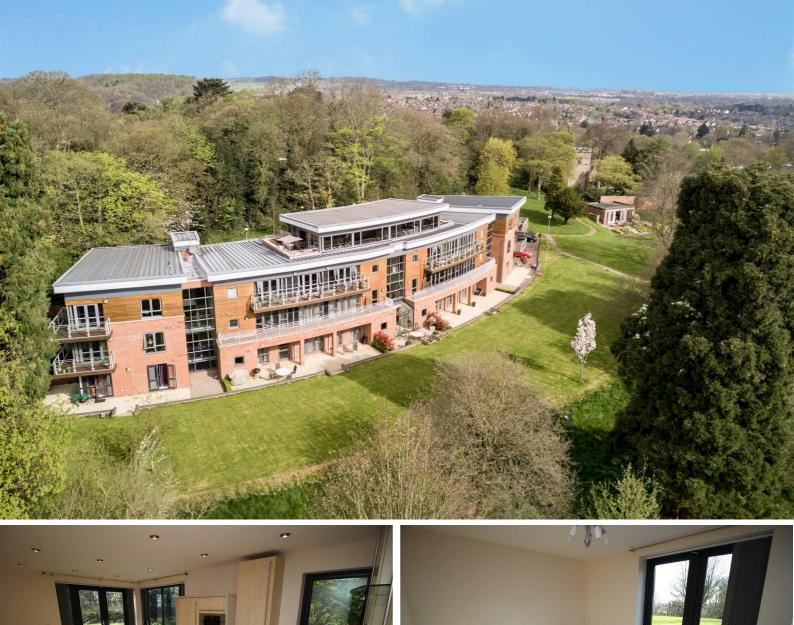

### 0115 922 0888

A contemporary one double bedroom ground floor apartment is a sought-after development.

Forming part of fourteen modern apartments built by Messer Chase Homes circa 2005, this stunning and secluded contemporary accommodation is a perfect opportunity for an investor, professional couple or those looking to downsize.

Situated in a private wooded setting this exclusive ground floor apartment comprises entrance hall, shower room/WC, double bedroom and a living kitchen diner area with French doors overlooking the rear garden.

Offered to the market with the benefit of UPVC double glazing and gas central heating throughout, this great property is well worthy of an internal viewing.

#### Outside

There is a private patio area, lawned grounds, communal summer house and allocated parking space. The property is accessed via electric gates and has CCTV.

Agency Notes Any potential purchaser should be aware that pets are not allowed.