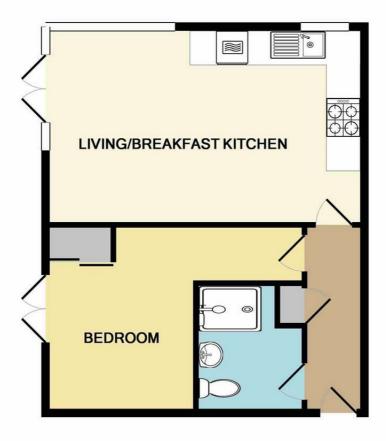

#### TOTAL APPROX. FLOOR AREA 414 SQ.FT. (38.5 SQ.M.)

Whilst every attempt has been made to ensure the accuracy of the floor plan contained here, measurements of doors, windows, rooms and any other items are approximate and no responsibility is taken for any error, omission, or mis-statement. This plan is for illustrative purposes only and should be used as such by any prospective purchaser. The services, systems and appliances shown have not been tested and no guarantee as to their operability or efficiency can be given Made with Metropix ©2018