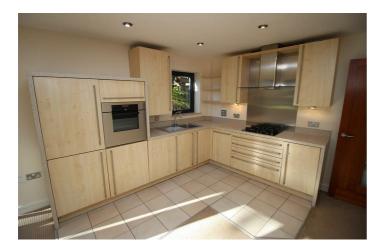

#### Communal Entrance Hall A communal entrance hall leads to the apartment.

Entrance Hall  $10'10" \times 3'5" (3.32 \times 1.05)$ Central heating radiator and storage cupboard.

Living Kitchen Diner 19'3" × 11'5" (5.89 × 3.49)

Contemporary wall and base units, wall mounted Baxi combination boiler, single sink with drainer, electric oven, four burner gas hob with splashback, integrated fridge and freezer, UPVC double glazed windows over looking the rear garden, radiator, UPVC double glazed French doors to the patio area.