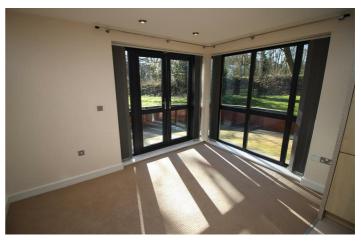

#### Bedroom

||'9" × 8'9" (3.59 × 2.68)

Built in wardrobes, radiator and UPVC double glazed french doors onto the patio.

Shower Room

7'6" × 6'2" (2.29 × 1.89)

Shower cubical, WC, pedestal wash hand basin with tiled splashback, heated towel rail and extractor fan.