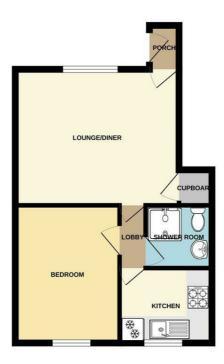

This property is neutrally presented throughout and the internal accommodation briefly comprises of an entrance porch, living room, inner hallway, bedroom with fitted wardrobes, shower room and kitchen with integrated appliances including oven, washing machine and fridge freezer.

# Porch

Double glazed door to the front, radiator, door to:

## Lounge

 $14'7 \times 12'2 \text{ approx} (4.45\text{m} \times 3.71\text{m approx})$ 

Double glazed window to the front, plasma effect electric fire, radiator, door to inner hall and storage cupboard.

### Inner Hall

Providing access to the shower room, kitchen and bedroom.

#### Kitchen

 $9'2 \times 6'9 \text{ approx} (2.79\text{m} \times 2.06\text{m approx})$ 

Double glazed window to the rear, wall and base units with work surfaces over, inset stainless steel sink and drainer, integrated electric oven, four ring gas hob, extractor hood over, part tiled walls, integrated fridge freezer, radiator and integrated washing machine.

#### Bedroom I

II'5 to wardrobes  $\times$  8'7 approx (3.48m to wardrobes  $\times$  2.62m approx)

Double glazed window to the rear, radiator and built-in wardrobes

### Shower Room

Single shower cubicle with shower over, low flush w.c., wash hand basin, wall mounted heated towel rail, part tiled walls, tiled flooring and extractor fan.