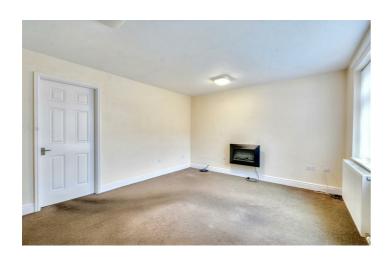

## Lounge

 $14'7 \times 12'2 \text{ approx} (4.45\text{m} \times 3.71\text{m approx})$ 

Double glazed window to the front, plasma effect electric fire, radiator, door to inner hall and storage cupboard.