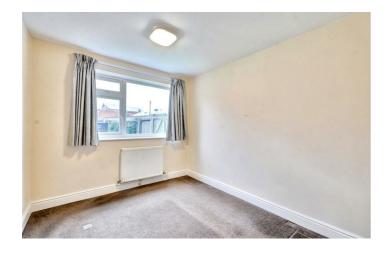

#### Bedroom I

II'5 to wardrobes  $\times$  8'7 approx (3.48m to wardrobes  $\times$  2.62m approx)

Double glazed window to the rear, radiator and built-in wardrobes