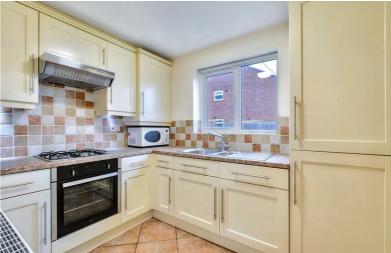

#### Kitchen

 $9'2 \times 6'9 \text{ approx} (2.79\text{m} \times 2.06\text{m approx})$ 

Double glazed window to the rear, wall and base units with work surfaces over, inset stainless steel sink and drainer, integrated electric oven, four ring gas hob, extractor hood over, part tiled walls, integrated fridge freezer, radiator and integrated washing machine.