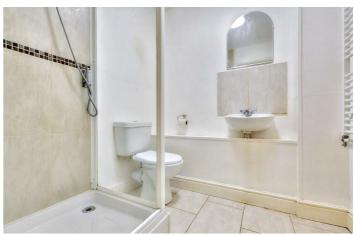

### Shower Room

Single shower cubicle with shower over, low flush w.c., wash hand basin, wall mounted heated towel rail, part tiled walls, tiled flooring and extractor fan.