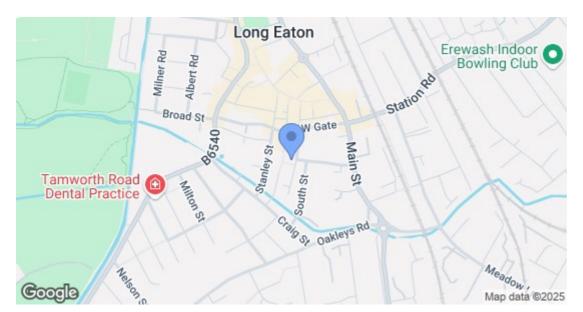

Gibb Street, Long Eaton, Nottingham NGI0 IEP

£110,000 Leasehold

The property is within a few minutes walk of the Asda, Tesco, Aldi and Lidl stores and many other retail outlets found in Long Eaton town centre as are local pubs, restaurants and the well known Clifford gym. There are healthcare facilities within easy reach as well as the West Park Leisure Centre and adjoining playing fields and the transport links include J25 of the M1, East Midlands Airport, stations at Long Eaton and East Midlands Parkway and the A52 and other main roads all of which provide good access to Nottingham, Derby and other East Midlands towns and cities.

#### Directions

Proceed out of Long Eaton along Tamworth Road and at the traffic lights turn left into Salisbury Street and follow the road around the bend and continue into Gibb Street.

8398AMCO