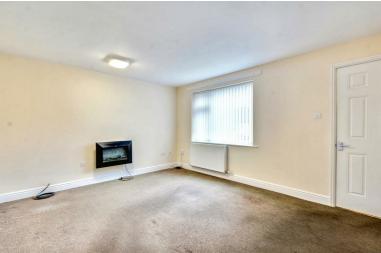

## Lounge

 $14'7 \times 12'2 \text{ approx} (4.45\text{m} \times 3.71\text{m approx})$ 

Double glazed window to the front, plasma effect electric fire, radiator, door to inner hall and storage cupboard.