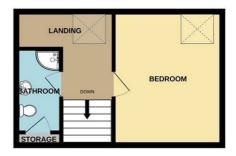

First Floor Landing With Velux window.

Bedroom Two 11'5" x 14'3" (3.49m x 4.36m ) Velux window and radiator.

#### Shower Room

With fitments in white comprising WC, pedestal wash hand basin, shower cubicle with Mira shower over, radiator, extractor fan, and useful storage cupboard.