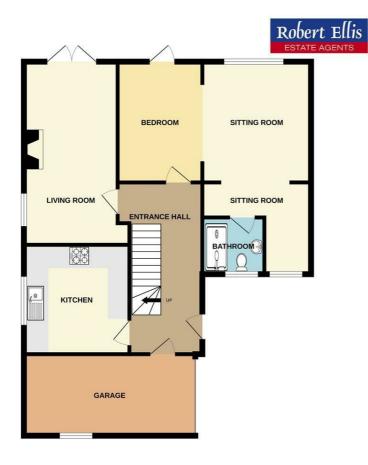

In brief the internal accommodation comprises: entrance hall, kitchen, sitting room, a particularly large bedroom with ensuite, rising to the first floor is a further bedroom and shower room.

Outside the property has a drive providing ample car standing, with the garage beyond, a primarily lawned front garden with mature stocked beds and borders.

#### Entrance Hall

Composite entrance door, radiator, stairs leading to the first floor landing.

#### Kitchen

#### Sitting Room

18'9" × 11'3" (5.72m × 3.43m )

UPVC double glazed window to the side, UPVC double glazed patio doors to the front, fuel effect gas fire with Adam-style surround and radiator.

#### Bedroom

22'0"  $\times$  21'8" maximum overall measurements (6.72m  $\times$  6.61 maximum overall measurements )

UPVC double glazed patio door, two UPVC double glazed windows and two radiators.

#### Garage

6'||" × 8'6" (2.|3m × 2.60m)

Up and over door to the front, UPVC double glazed window to the side, and wall mounted 'Baxi' boiler.