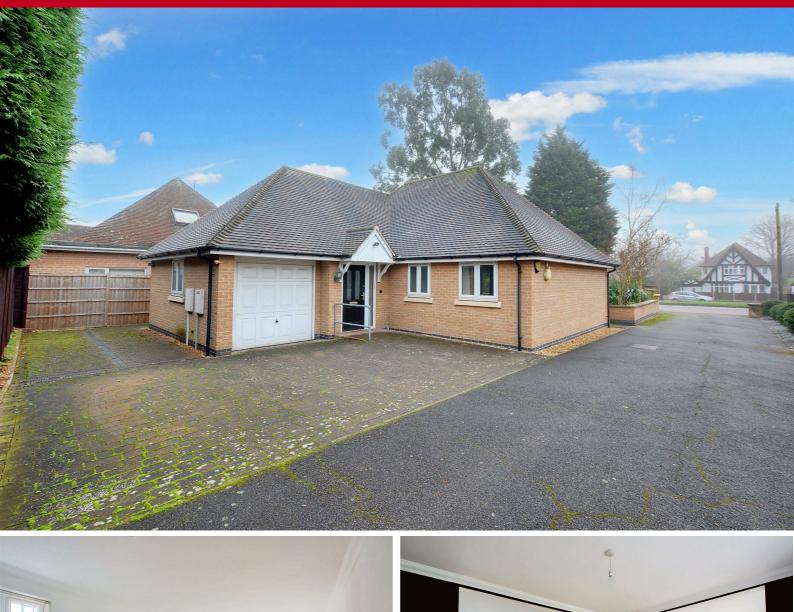

### 0115 922 0888

An individual two-bedroom detached house.

Offering a spacious and versatile interior with bedrooms to both ground and first floor level, this unique house, has been remodelled for those with mobility issues, though could easily be adapted to suit a range of potential purchasers.

In brief the internal accommodation comprises: entrance hall, kitchen, sitting room, a particularly large bedroom with ensuite, rising to the first floor is a further bedroom and shower room.

Outside the property has a drive providing ample car standing, with the garage beyond, a primarily lawned front garden with mature stocked beds and borders.

Available to the market with chain free vacant possession, and being situated in an established residential location, convenient for the centres of both Beeston and Nottingham as well as a range of other facilities this great property is well worthy of viewing.

#### Outside

To the front the property has a mature primarily lawned garden, with mature shrubs and trees, and to the rear the property has a drive providing car standing with the garage beyond and path that runs along side the property with an outside tap.