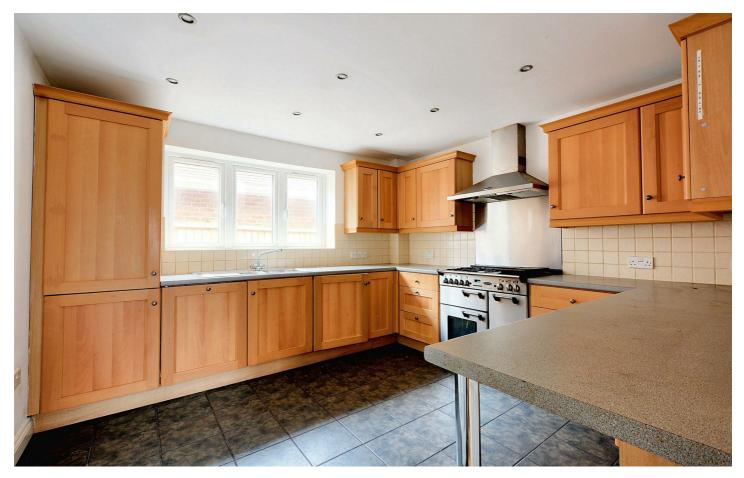

#### Kitchen

#### ||'5" × ||'|" (3.48m × 3.40m )

Fitted wall and base units, work surfacing with tiled splashback, one and half bowl sink with mixer tap, a 'Range' Master style cooker with air filter above, integrated fridge and freezer, plumbing for washing machine, radiator, and UPVC double glazed window.