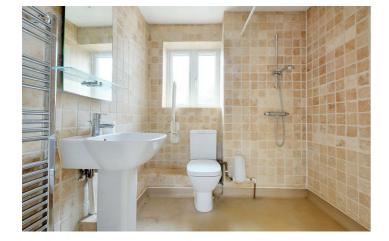

#### En-Suite/Wet Room

Fitments in white comprising pedestal wash hand basin, low level WC, mains controlled shower, fully tiled walls, wall mounted heated towel rail, UPVC double glazed window and extractor fan.