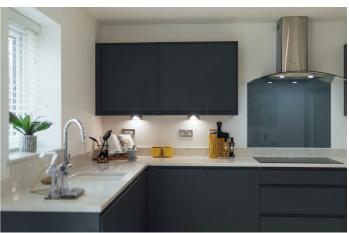

This is a three bedroom semi-detached house with accommodation over three floors.

Measuring approx 1148sqft.

Situated on the outer rim of Stapleford, bordering Trowell, the site is ideally located close to a range of nearby transport links such as the A52, M1 and Nottingham Tram line as well as good local schooling and nearby shopping and the countryside.

## **HALLWAY**

LOUNGE |4'6" x |2'8" (4.43 x 3.87)

FAMILY DINING KITCHEN 12'1" x 11'9" (3.70 x 3.59)

**UTILITY AREA** 

WC

LANDING

BEDROOM 2 12'4" × 9'4" (3.76 × 2.87)

BEDROOM 3 9'6" × 8'7" (2.92 × 2.63)