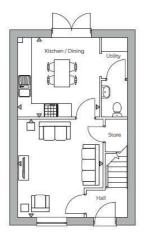

## **HALLWAY**

LOUNGE |4'6" x |2'8" (4.43 x 3.87)

FAMILY DINING KITCHEN 12'1" x 11'9" (3.70 x 3.59)

**UTILITY AREA** 

WC

LANDING

BEDROOM 2 12'4" × 9'4" (3.76 × 2.87)

BEDROOM 3 9'6" × 8'7" (2.92 × 2.63)

## PEACE OF MIND

Each home will be independently surveyed during construction by LABC, who will issue their 10 year warranty certificate on completion of each home.

GROUND FLOOR

FIRST FLOOR

Peveril Homes homes to build a life in peverilhomes.co.uk