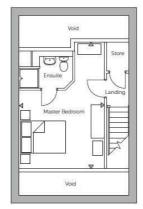

FAMILY BATHROOM

LANDING

MASTER BEDROOM 18'8" × 9'4" (5.69 × 2.87)

**EN-SUITE** 

DRIVEWAY PARKING

SECOND FLOOR

These details are for guidance only and complete accuracy cannot be guaranteed. If there is any point, which is of particular importance, verification should be obtained. All measurements are approximate. No guarantee can be given with regard to planning permissions or fitness for purpose. No apparatus, equipment, fixture or fitting has been tested.