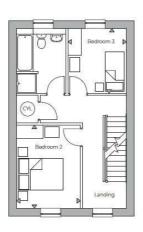

## **HALLWAY**

LOUNGE |4'6" x |2'8" (4.43 x 3.87)

FAMILY DINING KITCHEN 12'1" x 11'9" (3.70 x 3.59)

**UTILITY AREA** 

WC

LANDING

BEDROOM 2 12'4" × 9'4" (3.76 × 2.87)

BEDROOM 3 9'6" × 8'7" (2.92 × 2.63)

SECOND FLOOR

These details are for guidance only and complete accuracy cannot be guaranteed. If there is any point, which is of particular importance, verification should be obtained. All measurements are approximate. No guarantee can be given with regard to planning permissions or fitness for purpose. No apparatus, equipment, fixture or fitting has been tested.