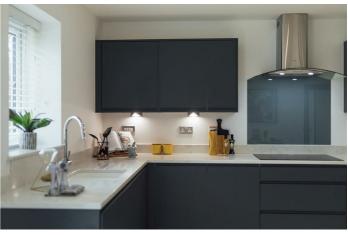

## **HALLWAY**

LOUNGE |4'6" x |2'8" (4.43 x 3.87)

FAMILY DINING KITCHEN 12'1" x 11'9" (3.70 x 3.59)

**UTILITY AREA** 

WC

LANDING

BEDROOM 2 12'4" × 9'4" (3.76 × 2.87)

BEDROOM 3 9'6" × 8'7" (2.92 × 2.63)