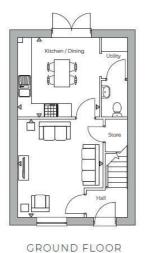

## **HALLWAY**

LOUNGE |4'6" x |2'8" (4.43 x 3.87)

FAMILY DINING KITCHEN 12'1" x 11'9" (3.70 x 3.59)

**UTILITY AREA** 

WC

LANDING

BEDROOM 2 12'4" × 9'4" (3.76 × 2.87)

BEDROOM 3 9'6" × 8'7" (2.92 × 2.63)