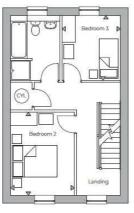

FAMILY BATHROOM

LANDING

MASTER BEDROOM 18'8" × 9'4" (5.69 × 2.87)

**EN-SUITE** 

DRIVEWAY PARKING

SECOND FLOOR

These details are for guidance only and complete accuracy cannot be guaranteed. If there is any point, which is of particular importance, verification should be obtained. All measurements are approximate. No guarantee can be given with regard to planning permissions or fitness for purpose. No apparatus, equipment, fixture or fitting has been tested.