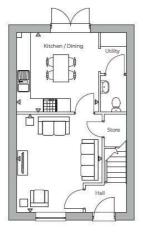

## **HALLWAY**

LOUNGE |4'6" x |2'8" (4.43 x 3.87)

FAMILY DINING KITCHEN 12'1" x 11'9" (3.70 x 3.59)

**UTILITY AREA** 

WC

LANDING

BEDROOM 2 12'4" × 9'4" (3.76 × 2.87)

BEDROOM 3 9'6" × 8'7" (2.92 × 2.63)

FAMILY BATHROOM

LANDING

MASTER BEDROOM 18'8" × 9'4" (5.69 × 2.87)

**EN-SUITE** 

DRIVEWAY PARKING

## PEACE OF MIND

Each home will be independently surveyed during construction by LABC, who will issue their 10 year warranty certificate on completion of each home.

FIRST FLOOR

peverilhomes.co.uk

These details are for guidance only and complete accuracy cannot be guaranteed. If there is any point, which is of particular importance, verification should be obtained. All measurements are approximate. No guarantee can be given with regard to planning permissions or fitness for purpose. No apparatus, equipment, fixture or fitting has been tested.