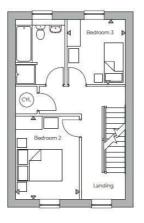

## **HALLWAY**

LOUNGE |4'6" x |2'8" (4.43 x 3.87)

FAMILY DINING KITCHEN 12'1" x 11'9" (3.70 x 3.59)

**UTILITY AREA** 

WC

LANDING

BEDROOM 2 12'4" × 9'4" (3.76 × 2.87)

BEDROOM 3 9'6" × 8'7" (2.92 × 2.63)