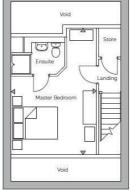

FAMILY BATHROOM

LANDING

MASTER BEDROOM 18'8" × 9'4" (5.69 × 2.87)

**EN-SUITE** 

DRIVEWAY PARKING