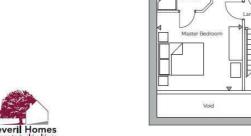

FAMILY BATHROOM

LANDING

MASTER BEDROOM 18'8" × 9'4" (5.69 × 2.87)

**EN-SUITE** 

DRIVEWAY PARKING