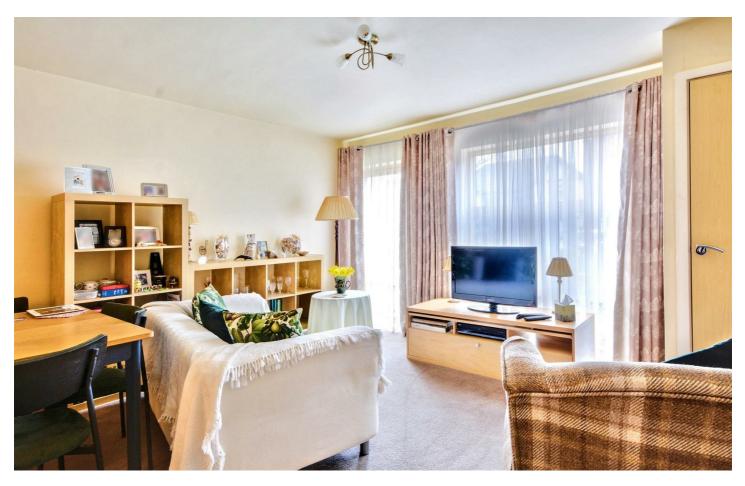

#### Kitchen Living Diner

#### 19'1" × 14'0" approx (5.82 × 4.27 approx)

Carpeted flooring, wall mounted radiator, built in storage cupboard, UPVC double glazed window to the front elevation, UPVC double glazed door to the front elevation, a range of wall base and drawer units with work surfaces over incorporating sink and drainer unit with mixer tap, electric oven with electric hob above and extractor hood over, space and plumbing for a washing machine, integrated fridge freezer, linoleum flooring.