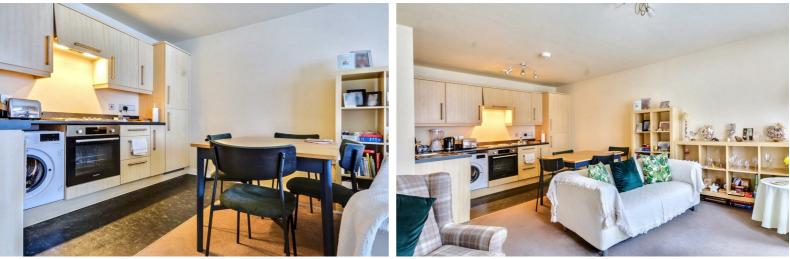

#### Kitchen Living Diner

#### 19'1" × 14'0" approx (5.82 × 4.27 approx)

Carpeted flooring, wall mounted radiator, built in storage cupboard, UPVC double glazed window to the front elevation, UPVC double glazed door to the front elevation, a range of wall base and drawer units with work surfaces over incorporating sink and drainer unit with mixer tap, electric oven with electric hob above and extractor hood over, space and plumbing for a washing machine, integrated fridge freezer, linoleum flooring.