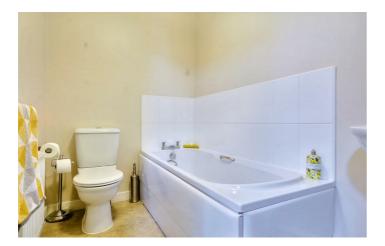

#### Bathroom

5'0" × 8'5" approx (1.54 × 2.58 approx)

Linoleum flooring, wall mounted radiator, WC, handwash basin with mixer tap, tiled splashbacks, panelled bath with mixer tap.