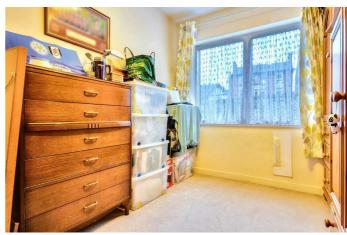

#### Bedroom 2

 $8'2" \times 9'11"$  approx (2.50  $\times$  3.03 approx) Carpeted flooring, wall mounted radiator, UPVC double glazed window to the front elevation.