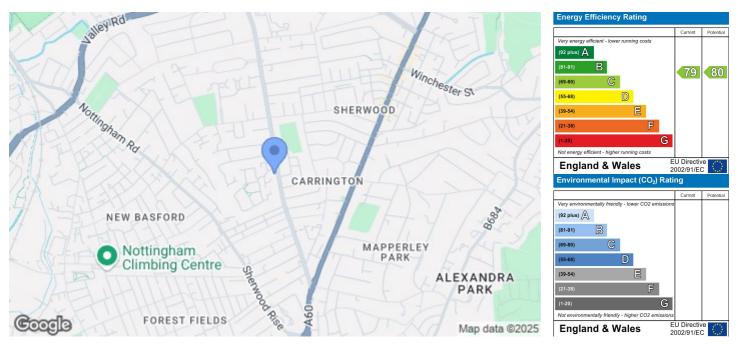

#### Rear of Property

To the rear of the property there is an allocated parking space for the property, enclosed bin store.

Agents Notes: Additional Information Council Tax Band: B Local Authority: Nottingham Electricity: Mains supply Water: Mains supply Heating: Mains gas Septic Tank : No Broadband: BT, Sky Broadband Speed: Standard 20mbps Ultrafast 1000mbps Phone Signal: 02, Vodafone, EE, Three Sewage: Mains supply Flood Risk: No flooding in the past 5 years Flood Defences: No Non-Standard Construction: No Any Legal Restrictions: No Other Material Issues: No