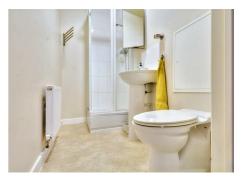

#### En-suite

3'11" × 7'5" approx (1.20 × 2.28 approx)

Linoleum flooring, wall mounted radiator, WC, hand wash basin with mixer tap, shower cubicle with mains fed shower, tiled splashbacks, shaver point.