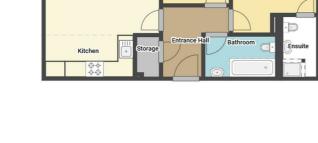

#### Entrance Hallway

Wooden entrance door leading into the entrance hallway comprising carpeted flooring, wall mounted radiator, intercom service, storage cupboard housing water cylinder and electrical consumer unit, doors leading off to rooms.

#### Kitchen Living Diner

#### 19'1" × 14'0" approx (5.82 × 4.27 approx)

Carpeted flooring, wall mounted radiator, built in storage cupboard, UPVC double glazed window to the front elevation, UPVC double glazed door to the front elevation, a range of wall base and drawer units with work surfaces over incorporating sink and drainer unit with mixer tap, electric oven with electric hob above and extractor hood over, space and plumbing for a washing machine, integrated fridge freezer, linoleum flooring.

#### Bedroom One

 $10'5" \times 13'8"$  approx (3.18  $\times$  4.17 approx) Carpeted flooring, UPVC double glazed window to the front elevation, door to en-suite, wall mounted radiator.

#### En-suite

3'11" × 7'5" approx (1.20 × 2.28 approx)

Linoleum flooring, wall mounted radiator, WC, hand wash basin with mixer tap, shower cubicle with mains fed shower, tiled splashbacks, shaver point.

#### Bedroom 2

 $8'2" \times 9'11"$  approx (2.50  $\times$  3.03 approx) Carpeted flooring, wall mounted radiator, UPVC double glazed window to the front elevation.

#### Bathroom

5'0" × 8'5" approx (1.54 × 2.58 approx)

Linoleum flooring, wall mounted radiator, WC, handwash basin with mixer tap, tiled splashbacks, panelled bath with mixer tap.