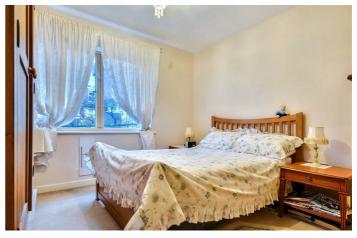

#### Bedroom One

 $10'5" \times 13'8"$  approx (3.18  $\times$  4.17 approx) Carpeted flooring, UPVC double glazed window to the front elevation, door to en-suite, wall mounted radiator.