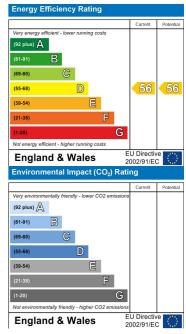

)$ 

Carpeted flooring, UPVC Double glazed window and wall mounted electric heater.

Bedroom 2

 $8'6" \times 8'2" (2.6m \times 2.5m)$ 

Carpeted flooring, UPVC Double glazed window and wall mounted radiator.

Bathroom

 $7'6" \times 6'6" (2.3m \times 2.0m)$ 

Tiled flooring, partially tiled walls, sink with dual heat tap, WC, corner shower unit.

VVC, COITIEI SHOWEI UIII.

Agents Notes: Additional Information

Council Tax Band: B

Local Authority: Nottingham Electricity: Mains supply Water: Mains supply Heating: Mains gas Septic Tank: No

Broadband: BT, Sky, Virgin

Broadband Speed: Standard 20mbps Ultrafast 1000mbps

Phone Signal: 02, Vodafone, EE, Three

Sewage: Mains supply

Flood Risk: No flooding in the past 5 years

Flood Defences: No

Non-Standard Construction: No



















These details are for guidance only and complete accuracy cannot be guaranteed. If there is any point, which is of particular importance, verification should be obtained. All measurements are approximate. No guarantee can be given with regard to planning permissions or fitness for purpose. No apparatus, equipment, fixture or fitting has been tested.