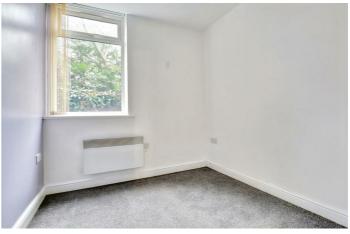

Bedroom I

 $10'5" \times 12'5" (3.2m \times 3.8m)$ 

Carpeted flooring, UPVC Double glazed window and wall mounted electric heater.

Bedroom 2

 $8'6" \times 8'2" (2.6m \times 2.5m)$ 

Carpeted flooring, UPVC Double glazed window and wall mounted radiator.