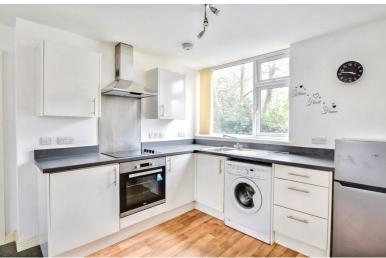

Kitchen

 $8'6" \times 11'1" (2.6m \times 3.4m)$ 

Vinyl flooring, UPVC Double glazed window, fitted wall and base units, integrated oven, four ring electric hob with extractor fan above, space for washing machine and fridge freezer.