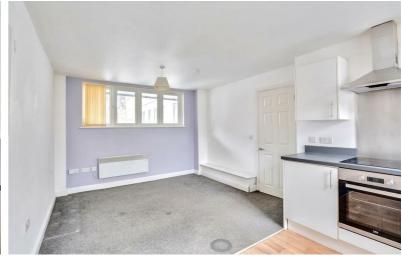

The property benefits from a designated parking space, offering convenient off-road parking. Inside, you'll find a bright and airy open-plan living area that combines the lounge and kitchen, creating a perfect space for relaxation or entertaining. The kitchen is fully equipped with modern appliances and provides ample storage.

Hallway
II'I" x 10'9" (3.4m x 3.3m)
Carpeted flooring, intercom phone system.

Any Legal Restrictions: No Other Material Issues: No

Lounge

 $12'1" \times 12'1" (3.7m \times 3.7m)$ 

Carpeted flooring, UPVC Double glazed window and wall mounted, electric heater.