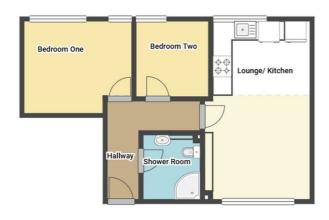

Hallway
II'I" x 10'9" (3.4m x 3.3m)
Carpeted flooring, intercom phone system.

Any Legal Restrictions: No Other Material Issues: No

Lounge

 $12'1" \times 12'1" (3.7m \times 3.7m)$ 

Carpeted flooring, UPVC Double glazed window and wall mounted, electric heater.

Kitchen

 $8'6" \times 11'1" (2.6m \times 3.4m)$ 

Vinyl flooring, UPVC Double glazed window, fitted wall and base units, integrated oven, four ring electric hob with extractor fan above, space for washing machine and fridge freezer.

Bedroom I

 $10'5" \times 12'5" (3.2m \times 3.8m)$ 

Carpeted flooring, UPVC Double glazed window and wall mounted electric heater.

Bedroom 2

 $8'6" \times 8'2" (2.6m \times 2.5m)$ 

Carpeted flooring, UPVC Double glazed window and wall mounted radiator.

Bathroom

 $7'6" \times 6'6" (2.3m \times 2.0m)$ 

Tiled flooring, partially tiled walls, sink with dual heat tap, WC, corner shower unit.

VVC, COITIEI SHOWEI UIII.

Agents Notes: Additional Information

Council Tax Band: B