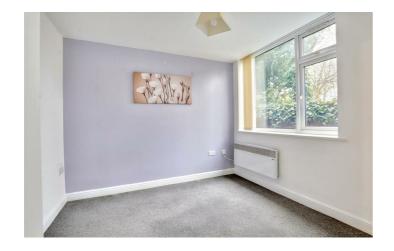

Bedroom I

 $10'5" \times 12'5" (3.2m \times 3.8m)$ 

Carpeted flooring, UPVC Double glazed window and wall mounted electric heater.

Bedroom 2

 $8'6" \times 8'2" (2.6m \times 2.5m)$ 

Carpeted flooring, UPVC Double glazed window and wall mounted radiator.