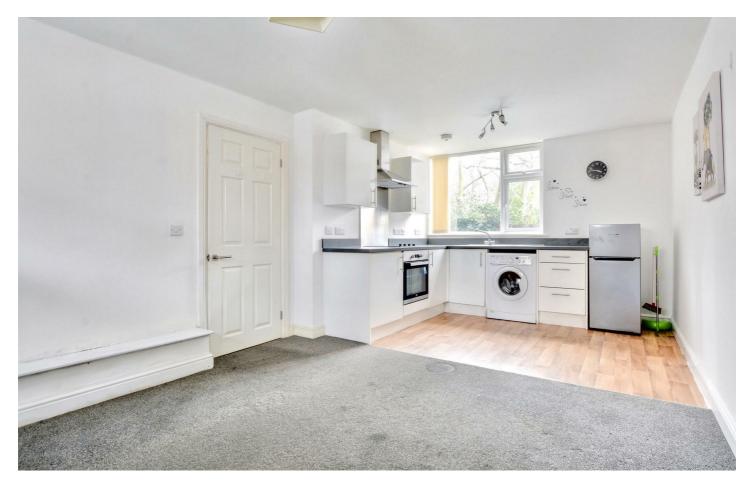

The property benefits from a designated parking space, offering convenient off-road parking. Inside, you'll find a bright and airy open-plan living area that combines the lounge and kitchen, creating a perfect space for relaxation or entertaining. The kitchen is fully equipped with modern appliances and provides ample storage.

Kitchen

 $8'6" \times 11'1" (2.6m \times 3.4m)$ 

Vinyl flooring, UPVC Double glazed window, fitted wall and base units, integrated oven, four ring electric hob with extractor fan above, space for washing machine and fridge freezer.