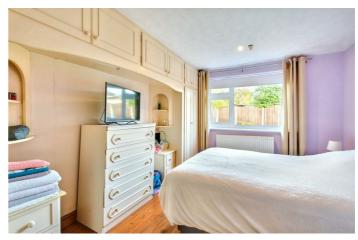

#### **BEDROOM ONE**

15'1" × 10'0" (4.61 × 3.07)

Fitted bedroom furniture including wardrobes, dressing table and drawers, radiator, double glazed window to the rear.

BEDROOM TWO 8'11"  $\times$  6'7" (2.72  $\times$  2.03) Radiator, double glazed window to the rear.