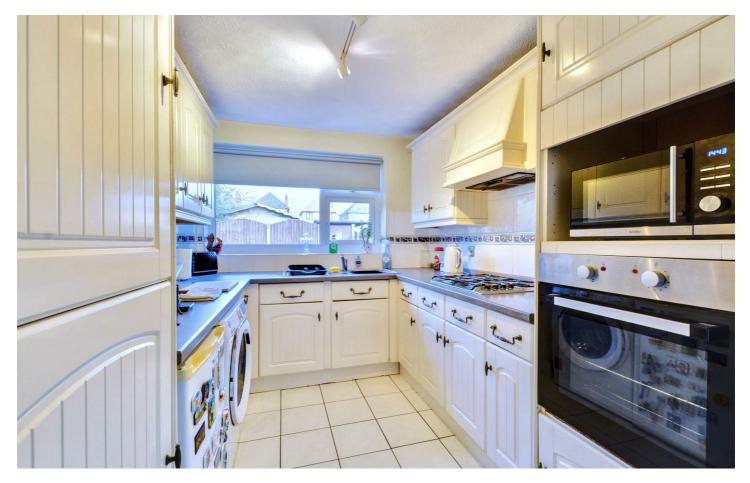

#### KITCHEN

#### 12'0" × 7'9" (3.68 × 2.38)

Inset one and a half bowl stainless steel sink unit with single drainer, built-in electric oven, gas hob. Integrated fridge/freezer, plumbing and space for washing machine. Radiator, double glazed window and door to the rear.