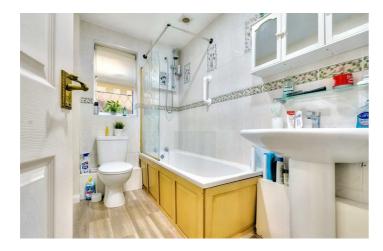

#### BATHROOM

Three piece suite comprising pedestal wash hand basin, low flush WC, bath with thermostatically controlled shower over. Tiling to walls, radiator, double glazed window.