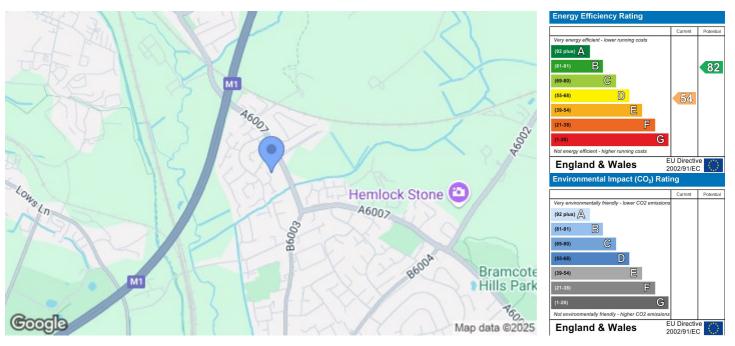

Set back from the road with an open forecourt providing parking for up to three vehicles, a useful integral garage and level, manageable rear gardens with patio and lawn.

Situated in this established residential suburb known as "Trowell Park" within Trowell, a suburban village close to the nearby towns of Stapleford and Beeston combined offer a large variety of shops and facilities, supermarkets, etc. There is a regular bus service with a bus stop on Stapleford Road and a footpath leads to this from the end of the cul de sac.