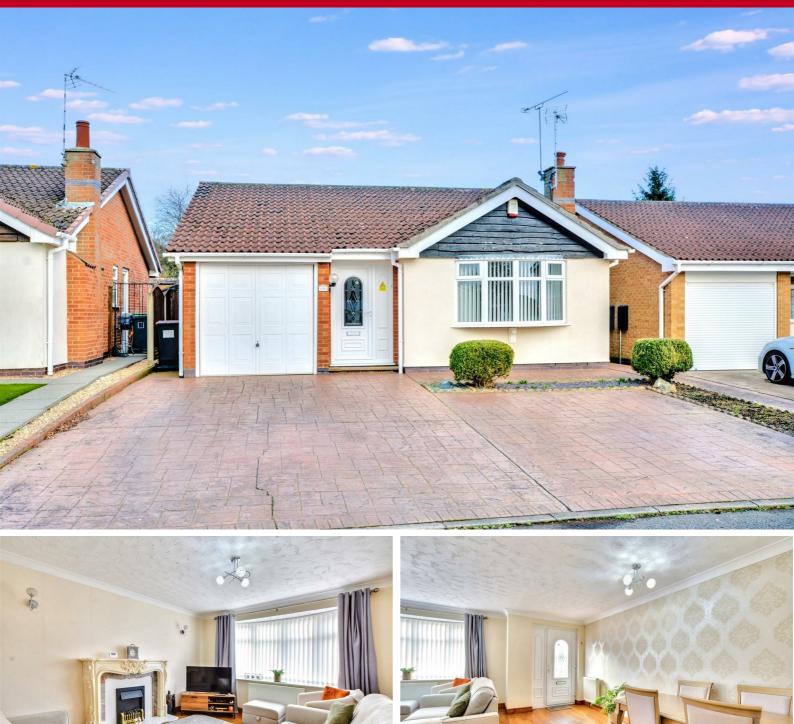

## 0115 949 0044

Situated towards the head of a cul de sac can be found this modern two bedroom detached bungalow.

Offered for sale with NO UPWARD CHAIN, this property benefits from gas fired central heating, double glazing, a spacious open plan living space, inner hallway, fitted kitchen, two well proportioned bedrooms and bathroom.

Set back from the road with an open forecourt providing parking for up to three vehicles, a useful integral garage and level, manageable rear gardens with patio and lawn.

Situated in this established residential suburb known as "Trowell Park" within Trowell, a suburban village close to the nearby towns of Stapleford and Beeston combined offer a large variety of shops and facilities, supermarkets, etc. There is a regular bus service with a bus stop on Stapleford Road and a footpath leads to this from the end of the cul de sac.

#### OPEN PLAN LIVING SPACE

 $17'8" \times 14'1"$  reducing to 13'5" (5.40 x 4.3 reducing to 4.1)

A generous space with plenty of room for sitting and dining. Radiator, double glazed bay window and double glazed front entrance door. Door to inner hallway.

#### OUTSIDE

The property is set back from the road with a coloured patterned concrete open forecourt providing parking for at least three vehicles. There is an inset flower/shrub bed. The driveway in turn leads to the integral garage. There is gated access at the side of the house leading to the rear garden which is fenced and enclosed with a block paved patio area and a section of garden laid to lawn.