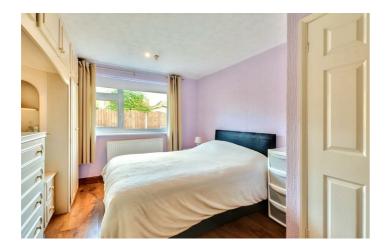

#### **BEDROOM ONE**

15'1" × 10'0" (4.61 × 3.07)

Fitted bedroom furniture including wardrobes, dressing table and drawers, radiator, double glazed window to the rear.

BEDROOM TWO 8'11"  $\times$  6'7" (2.72  $\times$  2.03) Radiator, double glazed window to the rear.