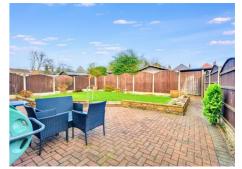

#### OUTSIDE

The property is set back from the road with a coloured patterned concrete open forecourt providing parking for at least three vehicles. There is an inset flower/shrub bed. The driveway in turn leads to the integral garage. There is gated access at the side of the house leading to the rear garden which is fenced and enclosed with a block paved patio area and a section of garden laid to lawn.