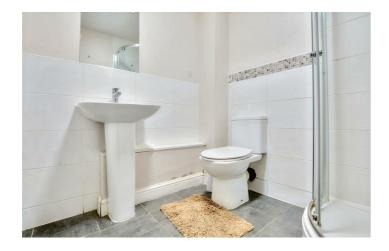

Bathroom

 $7'6" \times 6'6" (2.3m \times 2.0m)$ 

Tiled flooring, partially tiled walls, sink with dual heat tap, WC, corner shower unit.

VVC, COITIEI SHOWEI UIII.

Agents Notes: Additional Information

Council Tax Band: B