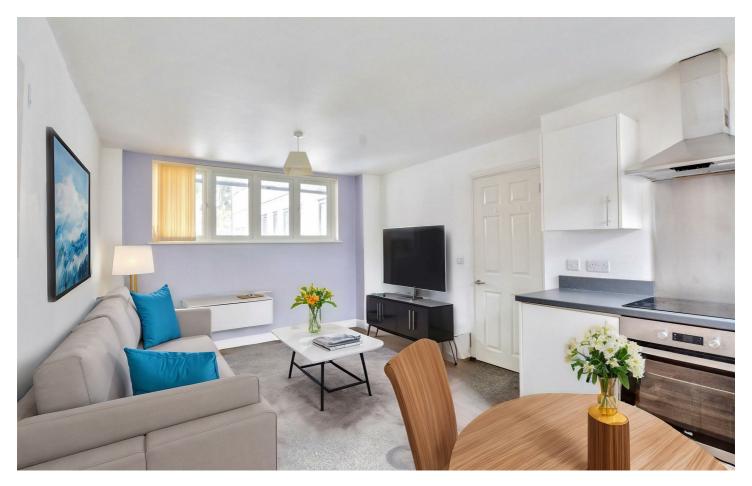

The property benefits from a designated parking space, offering convenient off-road parking. Inside, you'll find a bright and airy open-plan living area that combines the lounge and kitchen, creating a perfect space for relaxation or entertaining. The kitchen is fully equipped with modern appliances and provides ample storage.

Hallway
II'I" x 10'9" (3.4m x 3.3m)
Carpeted flooring, intercom phone system.

Any Legal Restrictions: No Other Material Issues: No

Lounge

 $12'1" \times 12'1" (3.7m \times 3.7m)$ 

Carpeted flooring, UPVC Double glazed window and wall mounted, electric heater.