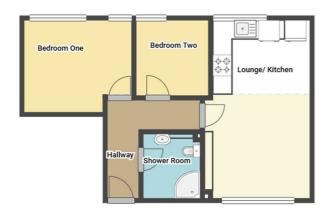

Hallway
II'I" x 10'9" (3.4m x 3.3m)
Carpeted flooring, intercom phone system.

Any Legal Restrictions: No Other Material Issues: No

Lounge

 $12'1" \times 12'1" (3.7m \times 3.7m)$ 

Carpeted flooring, UPVC Double glazed window and wall mounted, electric heater.

Kitchen

 $8'6" \times 11'1" (2.6m \times 3.4m)$ 

Vinyl flooring, UPVC Double glazed window, fitted wall and base units, integrated oven, four ring electric hob with extractor fan above, space for washing machine and fridge freezer.

Bedroom I

 $10'5" \times 12'5" (3.2m \times 3.8m)$ 

Carpeted flooring, UPVC Double glazed window and wall mounted electric heater.

Bedroom 2

 $8'6" \times 8'2" (2.6m \times 2.5m)$ 

Carpeted flooring, UPVC Double glazed window and wall mounted radiator.

Bathroom

 $7'6" \times 6'6" (2.3m \times 2.0m)$ 

Tiled flooring, partially tiled walls, sink with dual heat tap, WC, corner shower unit.

VVC, COITIEI SHOWEI UIII.

Agents Notes: Additional Information

Council Tax Band: B