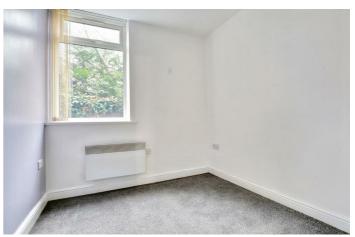

Bedroom I

 $10'5" \times 12'5" (3.2m \times 3.8m)$ 

Carpeted flooring, UPVC Double glazed window and wall mounted electric heater.

Bedroom 2

 $8'6" \times 8'2" (2.6m \times 2.5m)$ 

Carpeted flooring, UPVC Double glazed window and wall mounted radiator.