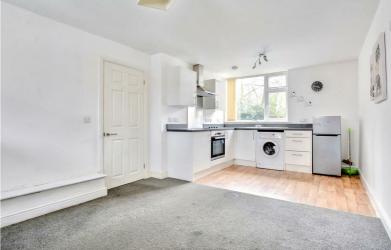

Kitchen

 $8'6" \times 11'1" (2.6m \times 3.4m)$ 

Vinyl flooring, UPVC Double glazed window, fitted wall and base units, integrated oven, four ring electric hob with extractor fan above, space for washing machine and fridge freezer.