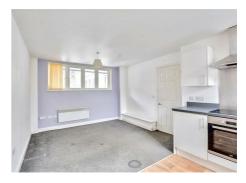

The property benefits from a designated parking space, offering convenient off-road parking. Inside, you'll find a bright and airy open-plan living area that combines the lounge and kitchen, creating a perfect space for relaxation or entertaining. The kitchen is fully equipped with modern appliances and provides ample storage.

Kitchen

 $8'6" \times 11'1" (2.6m \times 3.4m)$ 

Vinyl flooring, UPVC Double glazed window, fitted wall and base units, integrated oven, four ring electric hob with extractor fan above, space for washing machine and fridge freezer.