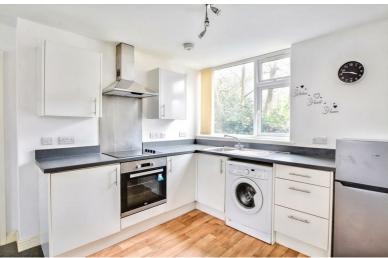

Kitchen

 $8'6" \times 11'1" (2.6m \times 3.4m)$ 

Vinyl flooring, UPVC Double glazed window, fitted wall and base units, integrated oven, four ring electric hob with extractor fan above, space for washing machine and fridge freezer.