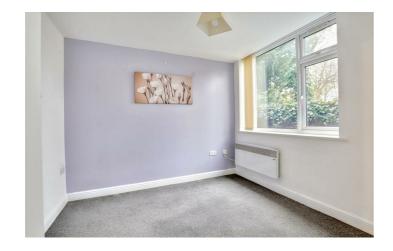

Bedroom I

 $10'5" \times 12'5" (3.2m \times 3.8m)$ 

Carpeted flooring, UPVC Double glazed window and wall mounted electric heater.

Bedroom 2

 $8'6" \times 8'2" (2.6m \times 2.5m)$ 

Carpeted flooring, UPVC Double glazed window and wall mounted radiator.