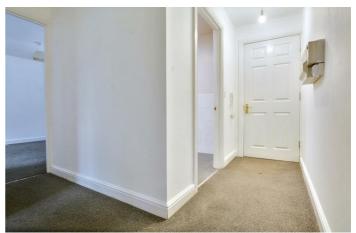

Hallway
II'I" x 10'9" (3.4m x 3.3m)
Carpeted flooring, intercom phone system.

Any Legal Restrictions: No Other Material Issues: No

Lounge

 $12'1" \times 12'1" (3.7m \times 3.7m)$ 

Carpeted flooring, UPVC Double glazed window and wall mounted, electric heater.