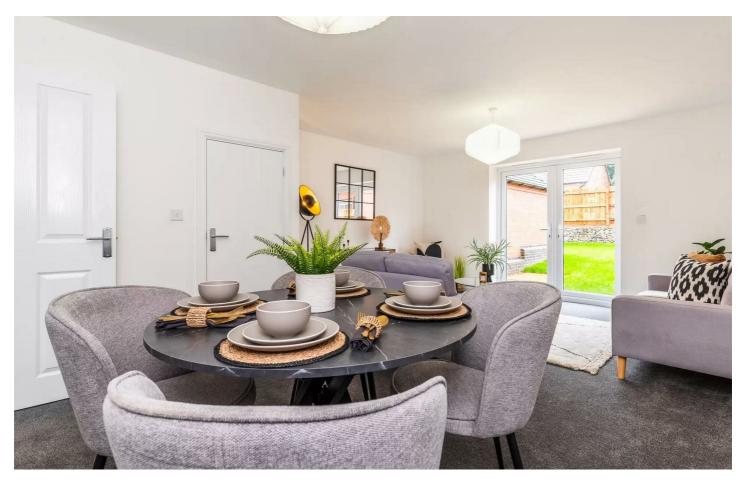

#### ENTRANCE HALL

GROUND FLOOR WC

LOUNGE/DINING AREA 16'2" (max) x 14'8" (max) (4.95m (max) x 4.48 (max))

KITCHEN 8'|" × 12'5" (2.48m × 3.81m)