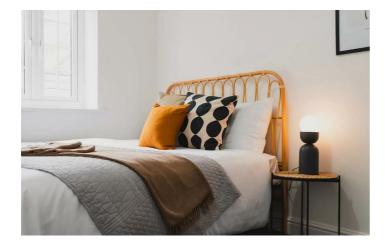

#### LANDING

BEDROOM | 9'|" (max) × ||'8" (2.78m (max) × 3.58m)

EN-SUITE

BEDROOM 2 8'2" × 10'3" (2.50m × 3.14m)

BEDROOM 3 7'8" x 6'5" (2.35m x 1.98m)

BATHROOM