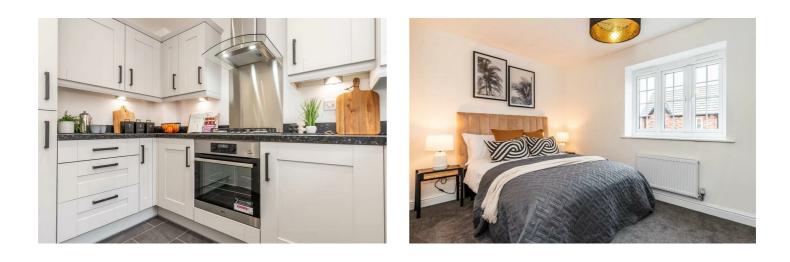

#### ENTRANCE HALL

GROUND FLOOR WC

LOUNGE/DINING AREA 16'2" (max) x 14'8" (max) (4.95m (max) x 4.48 (max))

KITCHEN 8'|" × 12'5" (2.48m × 3.81m)

#### LANDING

BEDROOM | 9'|" (max) × ||'8" (2.78m (max) × 3.58m)

EN-SUITE

BEDROOM 2 8'2" × 10'3" (2.50m × 3.14m)

BEDROOM 3 7'8" x 6'5" (2.35m x 1.98m)

BATHROOM