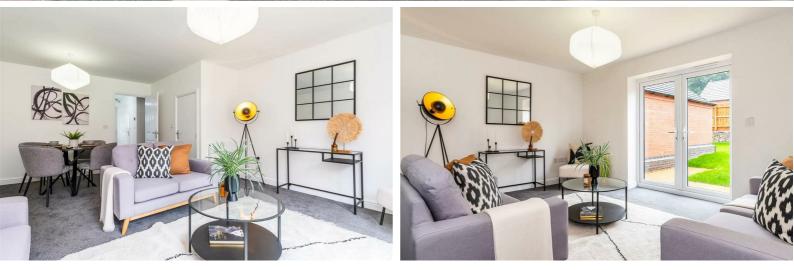

#### ENTRANCE HALL

GROUND FLOOR WC

LOUNGE/DINING AREA 16'2" (max) x 14'8" (max) (4.95m (max) x 4.48 (max))

KITCHEN 8'|" × 12'5" (2.48m × 3.81m)