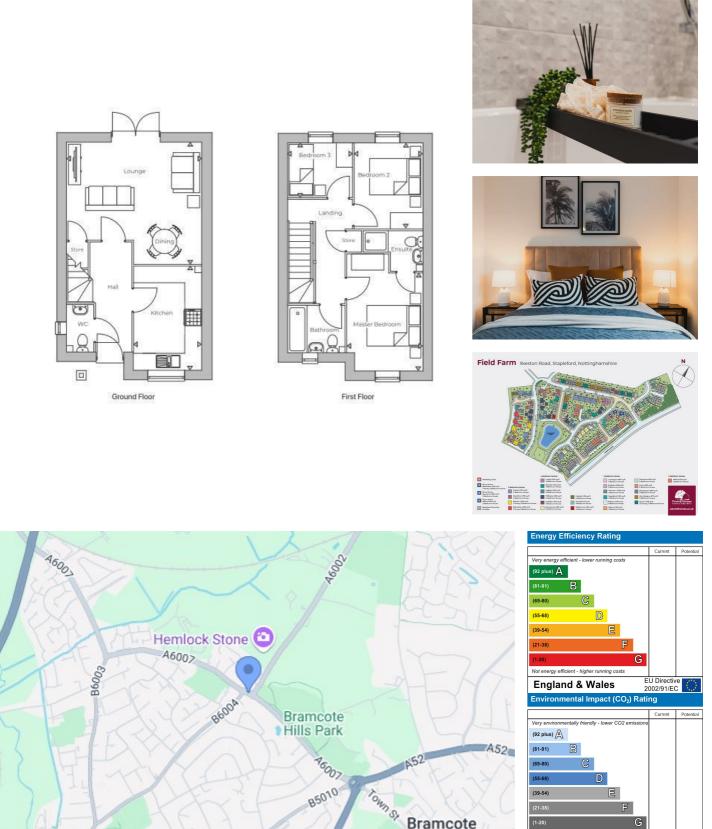

#### ENTRANCE HALL

GROUND FLOOR WC

LOUNGE/DINING AREA 16'2" (max) x 14'8" (max) (4.95m (max) x 4.48 (max))

KITCHEN 8'|" × 12'5" (2.48m × 3.81m)

#### LANDING

BEDROOM | 9'|" (max) × ||'8" (2.78m (max) × 3.58m)

EN-SUITE

BEDROOM 2 8'2" × 10'3" (2.50m × 3.14m)

BEDROOM 3 7'8" x 6'5" (2.35m x 1.98m)

BATHROOM