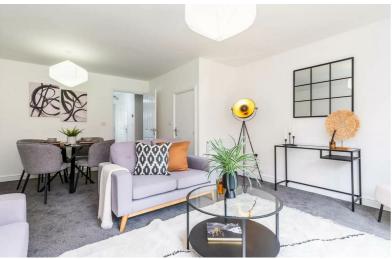

## GROUND FLOOR WC

LOUNGE/DINING AREA

 $16'2" (max) \times 14'8" (max) (4.95m (max) \times 4.48 (max))$ 

**KITCHEN** 

 $8'1" \times 12'5" (2.48m \times 3.81m)$ 

LANDING

BEDROOM I

 $9'I" (max) \times II'8" (2.78m (max) \times 3.58m)$ 