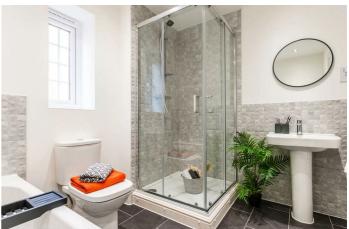

**EN-SUITE** 

BEDROOM 2

 $8'2" \times 10'3" (2.50m \times 3.14m)$ 

BEDROOM 3

 $7'8" \times 6'5" (2.35m \times 1.98m)$ 

BATHROOM

These details are for guidance only and complete accuracy cannot be guaranteed. If there is any point, which is of particular importance, verification should be obtained. All measurements are approximate. No guarantee can be given with regard to planning permissions or fitness for purpose. No apparatus, equipment, fixture or fitting has been tested.