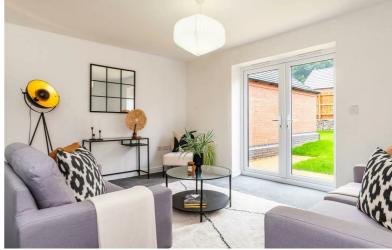

## GROUND FLOOR WC

LOUNGE/DINING AREA

 $16'2" (max) \times 14'8" (max) (4.95m (max) \times 4.48 (max))$ 

**KITCHEN** 

 $8'1" \times 12'5" (2.48m \times 3.81m)$ 

LANDING

BEDROOM I

 $9'I" (max) \times II'8" (2.78m (max) \times 3.58m)$ 