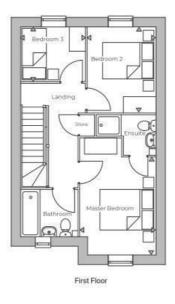

## NEW BUILD, THREE BEDROOM SEMI DETACHED HOUSE.

Accommodation comprising entrance hall, WC, living/dining area, kitchen, landing, three bedrooms, en-suite and family bathroom.

Driveway Parking

Approx - 873SQ FT.

**EN-SUITE** 

BEDROOM 2

 $8'2" \times 10'3" (2.50m \times 3.14m)$ 

BEDROOM 3

 $7'8" \times 6'5" (2.35m \times 1.98m)$ 

BATHROOM

These details are for guidance only and complete accuracy cannot be guaranteed. If there is any point, which is of particular importance, verification should be obtained. All measurements are approximate. No guarantee can be given with regard to planning permissions or fitness for purpose. No apparatus, equipment, fixture or fitting has been tested.