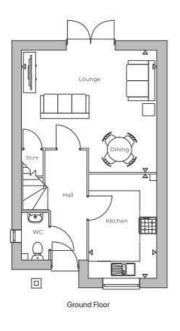

## NEW BUILD, THREE BEDROOM SEMI DETACHED HOUSE.

Accommodation comprising entrance hall, WC, living/dining area, kitchen, landing, three bedrooms, en-suite and family bathroom.

Driveway Parking

Approx - 873SQ FT.

## GROUND FLOOR WC

LOUNGE/DINING AREA

 $16'2" (max) \times 14'8" (max) (4.95m (max) \times 4.48 (max))$ 

**KITCHEN** 

 $8'1" \times 12'5" (2.48m \times 3.81m)$ 

LANDING

BEDROOM I

 $9'I" (max) \times II'8" (2.78m (max) \times 3.58m)$ 