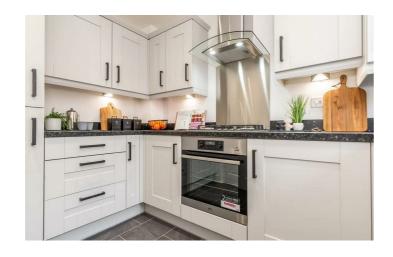

## GROUND FLOOR WC

LOUNGE/DINING AREA

 $16'2" (max) \times 14'8" (max) (4.95m (max) \times 4.48 (max))$ 

**KITCHEN** 

 $8'1" \times 12'5" (2.48m \times 3.81m)$ 

LANDING

BEDROOM I

 $9'I" (max) \times II'8" (2.78m (max) \times 3.58m)$ 