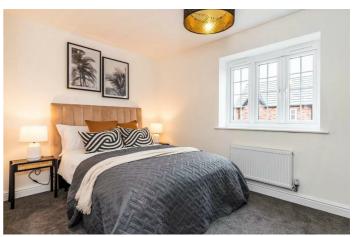

## GROUND FLOOR WC

LOUNGE/DINING AREA

 $16'2" (max) \times 14'8" (max) (4.95m (max) \times 4.48 (max))$ 

**KITCHEN** 

 $8'1" \times 12'5" (2.48m \times 3.81m)$ 

LANDING

BEDROOM I

 $9'I" (max) \times II'8" (2.78m (max) \times 3.58m)$ 