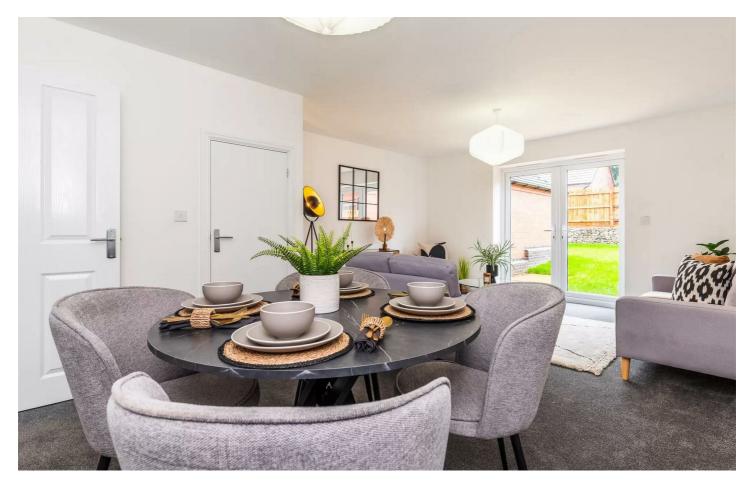

## GROUND FLOOR WC

LOUNGE/DINING AREA

 $16'2" (max) \times 14'8" (max) (4.95m (max) \times 4.48 (max))$ 

**KITCHEN** 

 $8'1" \times 12'5" (2.48m \times 3.81m)$ 

LANDING

BEDROOM I

 $9'I" (max) \times II'8" (2.78m (max) \times 3.58m)$ 