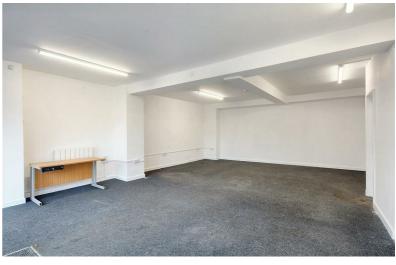

### Office $18'11 \times 29'1 (5.77m \times 8.86m)$

Glazed door to front elevation with double glazed windows on both side elevations, ceiling light point, electric heating points, recessed spotlights to the ceiling, meter cupbaord door housing electrical consumer unit and security units, door to cloakroom.