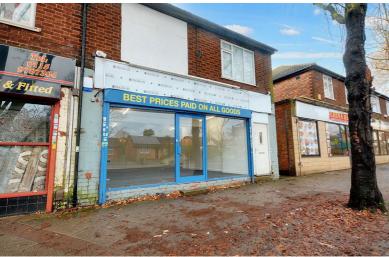

## 379 Nuthall Road Aspley, Nottingham NG8 5BU

The unit is offered with vacant possession.

The showroom is located on a busy prominent road, located on the outskirts of Nottingham, the unit is situated just off the main High Street with good footfall, national retailers such as Greggs, Dominoes and Halfords found close to hand.

The property comprises a rectangular shaped double fronted Shop/showroom and W.C. Located on a busy road with communal parking to the front and side roads.