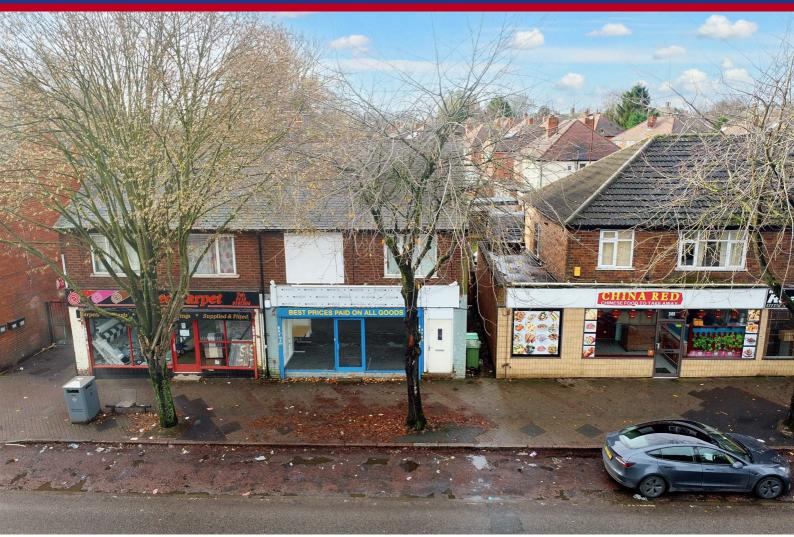

## 379 Nuthall Road Aspley, Nottingham NG8 5BU

The unit is offered with vacant possession.

The showroom is located on a busy prominent road, located on the outskirts of Nottingham, the unit is situated just off the main High Street with good footfall, national retailers such as Greggs, Dominoes and Halfords found close to hand.

The property comprises a rectangular shaped double fronted Shop/showroom and W.C. Located on a busy road with communal parking to the front and side roads.