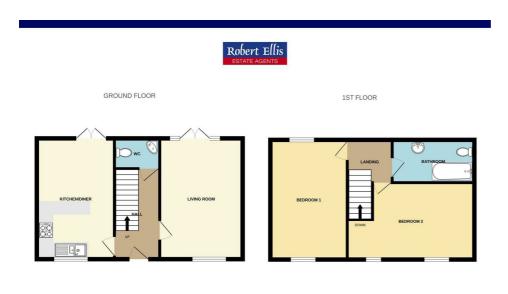

## Reception Hall

Stairs leading to the first floor and doors to the lounge and dining kitchen.

### Ground Floor w.c.

Having a low flush w.c. and corner hand basin.

### Lounge

 $16' \times 11'1 \text{ approx } (4.88 \text{m} \times 3.38 \text{m approx})$ 

The lounge will have a double glazed window to the front and double opening, double glazed French doors with double glazed side panels leading out to the rear garden.

# Dining Kitchen

 $16' \times 10'3 \text{ approx } (4.88m \times 3.12m \text{ approx})$ 

The dining kitchen will be exclusively fitted with a stainless steel sink, four ring hob set in a work surface which extends to three sides and will have ranges of cupboards, drawers and integrated appliances below. There will be a double glazed window to the front and double glazed, double opening French doors leading out to the rear garden.

## First Floor Landing

There will be doors to the bedrooms and bathroom.

#### Bedroom I

 $16' \times 10'3 \text{ approx } (4.88\text{m} \times 3.12\text{m approx})$ 

Having double glazed windows to the front and rear.

## Bedroom 2

17'4 to 14'3  $\times$  10'3 approx (5.28m to 4.34m  $\times$  3.12m approx)

Having two double glazed windows to the front.

### Bathroom

 $10'10 \times 5'4 \text{ approx } (3.30 \text{m} \times 1.63 \text{m approx})$ 

The bathroom will have a white suite including a panelled bath with a mains flow shower over, pedestal wash hand basin and low flush w.c., tiling to the walls by the bath and sink areas and there will be an opaque double glazed window to the rear.