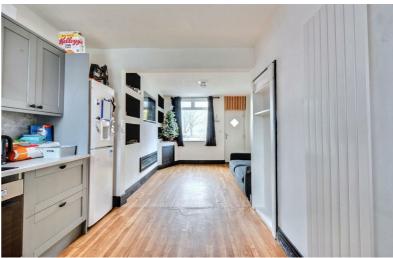

# OPEN PLAN LIVING & KITCHEN SPACE

 $22'11" \times 10'5" (7.01 \times 3.2)$ 

Feature media wall with inset contemporary electric flame effect fire, flat panel radiator. The kitchen area comprises a range of fitted wall, base and drawer units with square edge work surfacing and inset single bowl sink unit with single drainer. Built-in electric oven, hob and extractor hood over. Integrated wine cooler, plumbing and space for washing machine. Double glazed window and door to the front, double glazed window and door to the rear. Understairs store cupboard and door to rear lobby.