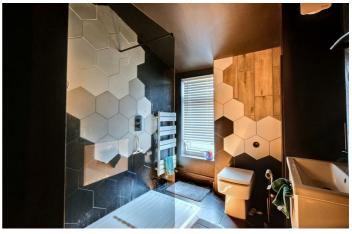

#### **EN-SUITE**

Offering a contemporary space with floating wash hand basin within a vanity unit, WC, walk-in shower enclosure with glass screen, contemporary tiling, thermostatically controlled shower. Heated towel rail, double glazed window.