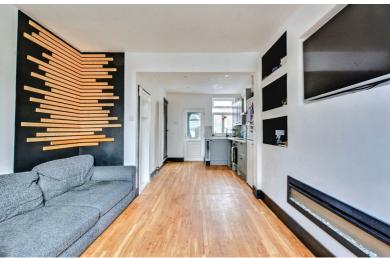

# OPEN PLAN LIVING & KITCHEN SPACE

 $22'11" \times 10'5" (7.01 \times 3.2)$ 

Feature media wall with inset contemporary electric flame effect fire, flat panel radiator. The kitchen area comprises a range of fitted wall, base and drawer units with square edge work surfacing and inset single bowl sink unit with single drainer. Built-in electric oven, hob and extractor hood over. Integrated wine cooler, plumbing and space for washing machine. Double glazed window and door to the front, double glazed window and door to the rear. Understairs store cupboard and door to rear lobby.