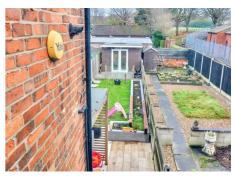

#### **OUTSIDE**

To the front is a small front garden with dwarf wall. The rear garden is enclosed with a patio area, section laid to lawn flanked with contemporary raised bedding. There is a summerhouse.