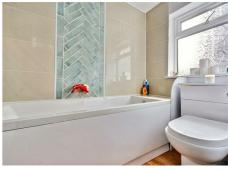

## **BATHROOM**

 $7'10" \times 6'8" (2.4 \times 2.04)$ 

Incorporating a contemporary three piece suite comprising floating wash hand basin within a vanity unit, floating low flush WC, bathtub with shower over. Contemporary tiling to walls with inset LED lighting, radiator, double glazed window.