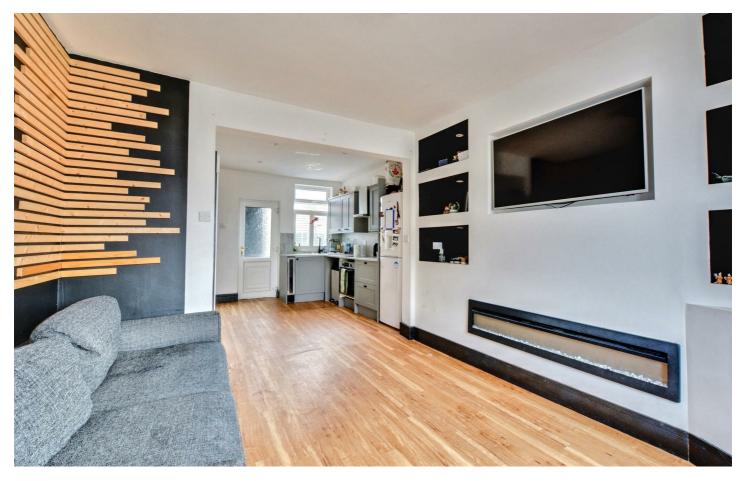

# OPEN PLAN LIVING & KITCHEN SPACE

 $22'11" \times 10'5" (7.01 \times 3.2)$ 

Feature media wall with inset contemporary electric flame effect fire, flat panel radiator. The kitchen area comprises a range of fitted wall, base and drawer units with square edge work surfacing and inset single bowl sink unit with single drainer. Built-in electric oven, hob and extractor hood over. Integrated wine cooler, plumbing and space for washing machine. Double glazed window and door to the front, double glazed window and door to the rear. Understairs store cupboard and door to rear lobby.