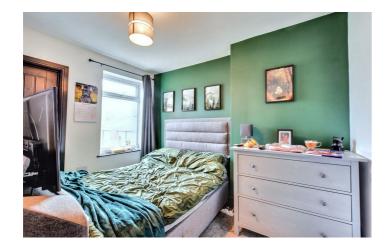

#### BEDROOM ONE

 $10'11" \times 8'11" (3.33 \times 2.74)$ 

Hatch and ladder to partially boarded loft. Radiator, double glazed window to the rear.