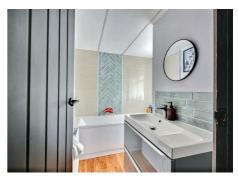

## **BATHROOM**

 $7'10" \times 6'8" (2.4 \times 2.04)$ 

Incorporating a contemporary three piece suite comprising floating wash hand basin within a vanity unit, floating low flush WC, bathtub with shower over. Contemporary tiling to walls with inset LED lighting, radiator, double glazed window.