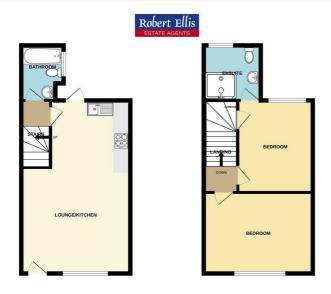

# OPEN PLAN LIVING & KITCHEN SPACE

 $22'11" \times 10'5" (7.01 \times 3.2)$ 

Feature media wall with inset contemporary electric flame effect fire, flat panel radiator. The kitchen area comprises a range of fitted wall, base and drawer units with square edge work surfacing and inset single bowl sink unit with single drainer. Built-in electric oven, hob and extractor hood over. Integrated wine cooler, plumbing and space for washing machine. Double glazed window and door to the front, double glazed window and door to the rear. Understairs store cupboard and door to rear lobby.

#### **REAR LOBBY**

Stairs leading to the first floor, door to ground floor bathroom.

## **BATHROOM**

 $7'10" \times 6'8" (2.4 \times 2.04)$ 

Incorporating a contemporary three piece suite comprising floating wash hand basin within a vanity unit, floating low flush WC, bathtub with shower over. Contemporary tiling to walls with inset LED lighting, radiator, double glazed window.

## FIRST FLOOR LANDING

Doors to bedrooms.

#### BEDROOM ONE

 $10'11" \times 8'11" (3.33 \times 2.74)$ 

Hatch and ladder to partially boarded loft. Radiator, double glazed window to the rear.

#### **EN-SUITE**

Offering a contemporary space with floating wash hand basin within a vanity unit, WC, walk-in shower enclosure with glass screen, contemporary tiling, thermostatically controlled shower. Heated towel rail, double glazed window.