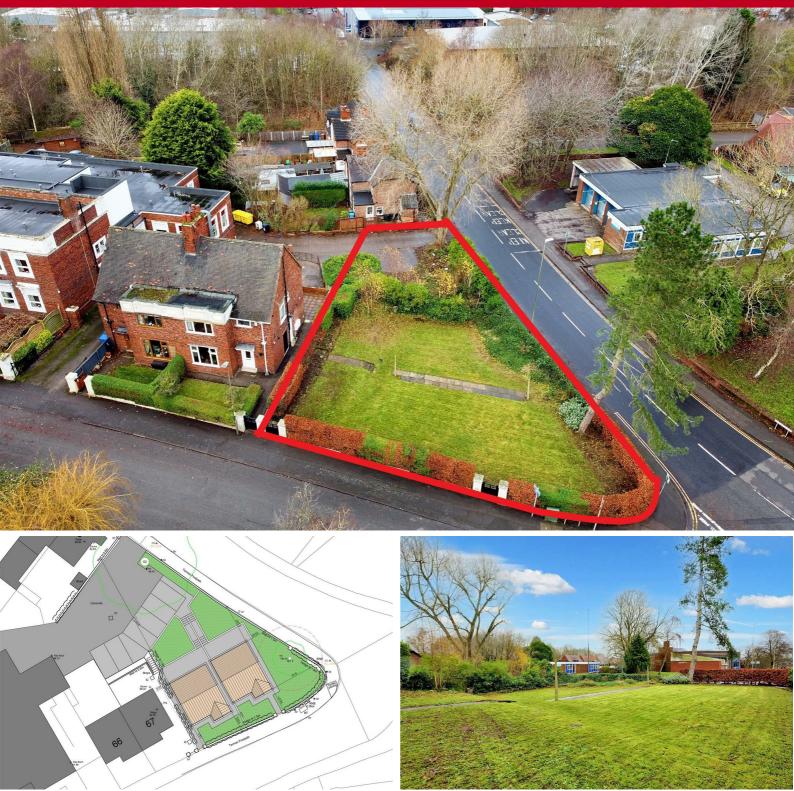

#### Land at 67 Manners Road Ilkeston, Derbyshire DE7 5HB

A rare and interesting opportunity has arisen to purchase a parcel of development land with outline planning consent for two detached houses in this highly regarded residential suburb.

The outline planning consent was granted on 1st August 2023 for two detached dwellings, each offering approximately 130sqm of gross external area, positioned to allow fantastic views over Victoria Park to the front, with parking to the rear.

We anticipate the dwellings to take the form of a generous four bedroom detached family home. The outline planning consent will allow any intending purchaser to design and build to their own bespoke homes, subject to full planning consent.

The development plot is approximately 533sqm and is situated on the corner of Manners Road and Manners Avenue. The rear of the site is gated and accessed from a shared driveway, currently owned by 67 Manners Road. Granted access is also given to the adjacent nursing home. Each dwelling will have parking for two vehicles plus the existing house will also retain parking and a garage. The planning application and various drawings can be viewed on Erewash Borough Council website using the Planning Reference ERE/023/0046.

The site forms part of a garden plot of a period semi detached house which is also offered for sale at an asking price of  $\pounds$ 225,000. This surprisingly spacious family home is offered for sale with vacant possession and has been well maintained over the years and some light modernisation is required and therefore offers great potential.