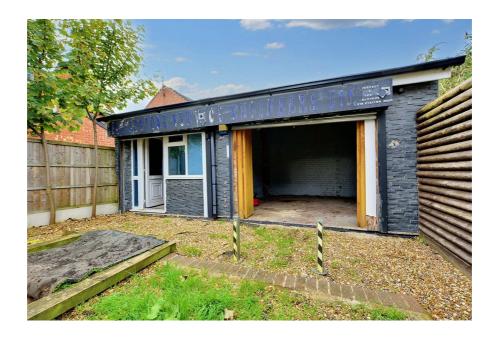

## £60,000 Freehold

BEING SITUATED ON THE OUTSKIRTS OF LONG EATON, THIS IS A DETACHED SINGLE STOREY BUILDING WHICH PROVIDES A NUMBER OF DIFFERENT USES SUCH AS A WORKSHOP, STORE OR OFFICE – Being located at the head of a driveway off Station Road, this detached single storey building is constructed of brick under a pitched tiled roof. There are no services connected to the building and it is currently divided into two rooms, both of which have doors leading out to the front where there is an enclosed fenced area. If you wish to view or would like more information about this commercial building, contact the Long Eaton office of Robert Ellis.