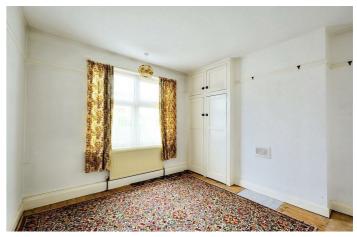

#### BEDROOM ONE

 $11'3" \times 10'0"$  less wardrobes (3.43  $\times$  3.05 less wardrobes) Fitted wardrobes to one wall, radiator, double glazed window to the front.

#### BEDROOM TWO

||'3" × |0'0" (3.43 × 3.06)

Cupboard housing gas combination boiler (for central heating and hot water). Radiator, double glazed window to the rear.

BEDROOM THREE 8'3"  $\times$  6'7" (2.52  $\times$  2.03) Radiator, double glazed window to the front.