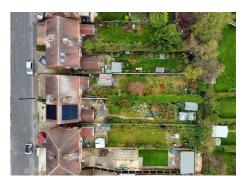

#### OUTSIDE

To the front is a paved forecourt providing off-street parking. There is gated pedestrian side access leading to the rear garden which is of generous size with mature landscaping with patio, lawns and various trees and shrubs. Garden shed.