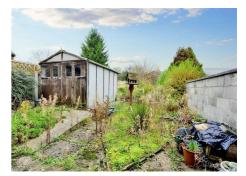

#### OUTSIDE

To the front is a paved forecourt providing off-street parking. There is gated pedestrian side access leading to the rear garden which is of generous size with mature landscaping with patio, lawns and various trees and shrubs. Garden shed.