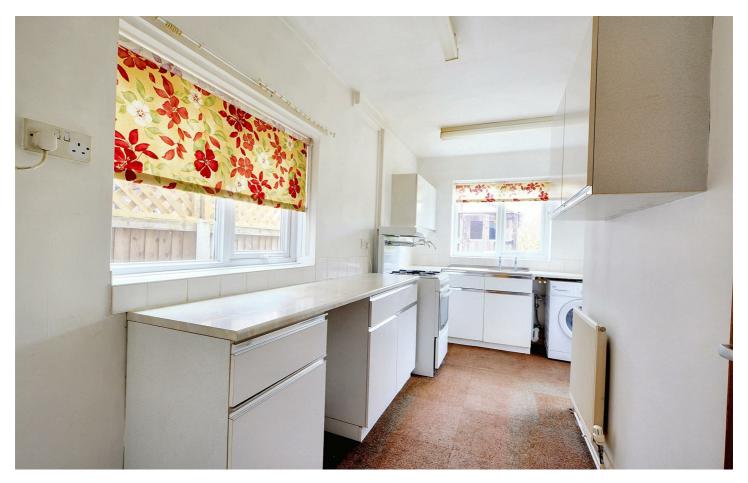

#### KITCHEN

14'2"  $\times$  5'8" increasing to 7'6" (4.34  $\times$  1.75 increasing to 2.3)

Fitted wall and base units with work surfacing, stainless steel sink unit with single drainer. Gas cooker point, plumbing for washing machine and appliance space. Double glazed window and door to rear.