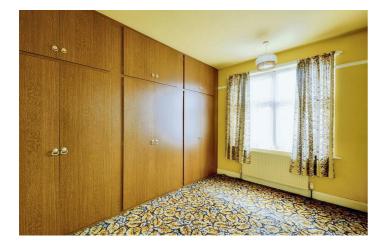

#### BEDROOM ONE

 $11'3" \times 10'0"$  less wardrobes (3.43  $\times$  3.05 less wardrobes) Fitted wardrobes to one wall, radiator, double glazed window to the front.

#### BEDROOM TWO

||'3" × |0'0" (3.43 × 3.06)

Cupboard housing gas combination boiler (for central heating and hot water). Radiator, double glazed window to the rear.

BEDROOM THREE 8'3"  $\times$  6'7" (2.52  $\times$  2.03) Radiator, double glazed window to the front.