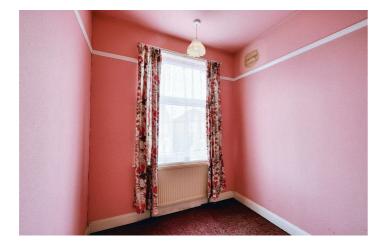

#### BEDROOM TWO

||'3" × |0'0" (3.43 × 3.06)

Cupboard housing gas combination boiler (for central heating and hot water). Radiator, double glazed window to the rear.

BEDROOM THREE 8'3"  $\times$  6'7" (2.52  $\times$  2.03) Radiator, double glazed window to the front.