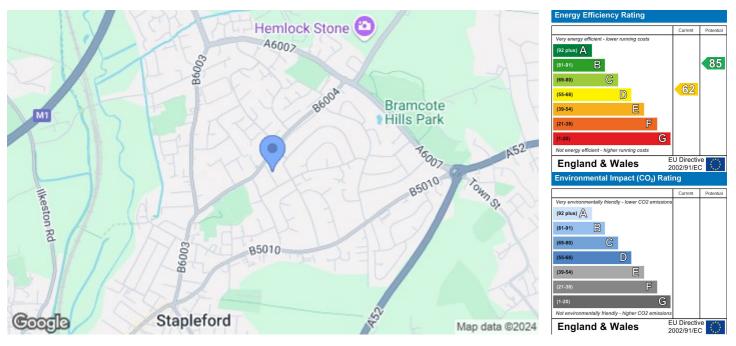

Situated in this popular and residential suburb, great for families and commuters alike as schools for all ages are within easy reach, the town centre of Stapleford is close by and there is a regular bus service. For those looking to commute, the A52 is a short drive away giving direct access to Nottingham, Derby and Junction 25 of the M1 motorway.