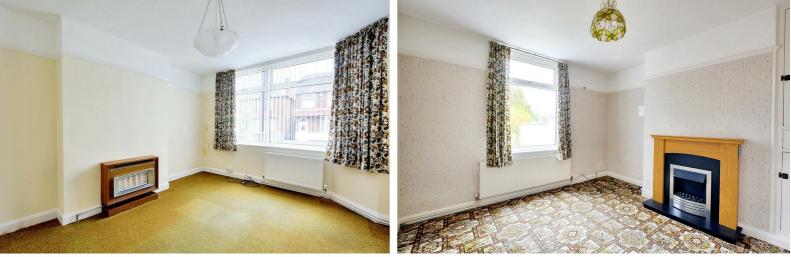

#### LOUNGE

 $12'9" \times 10'11"$  (3.90 × 3.34) Radiator, double glazed window to the front.

#### DINING ROOM

||'3" × |0'||" (3.44 × 3.35)

Full height storage cabinet, radiator, double glazed window to the rear.