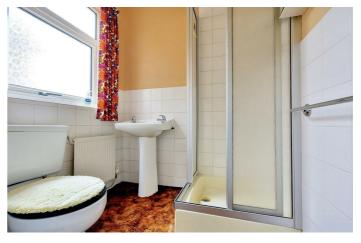

SHOWER ROOM 5'7"  $\times$  5'1" (1.71  $\times$  1.55) Three piece suite comprising wash hand basin, low flush

WC, shower cubicle with electric shower. Double glazed window, radiator.