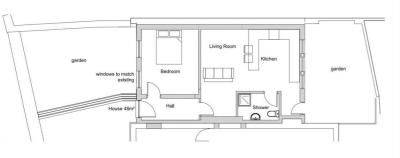

### £69,950 Leasehold

AN INTERESTING OPPORTUNITY HAS ARISEN TO PURCHASE A SINGLE BUILDING PLOT WITH PLANNING CONSENT FOR A ONE BEDROOM DETACHED BUNALOW.

Land Adjacent to Ellis House, Mapperley Road Nottingham, NG3 5AS in a residential location

This opportunity is ideal for small developers as well as self-builders looking to create their own property.

Agents note All services connected: Drains, water, electric & gas

Planning Reference: 22/01387/PFUL3