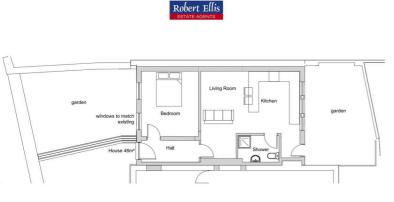

## look no further...

Mapperley Road, Mapperley, Nottingham NG3 5AS

£60,000 Leasehold

\*\*\* GUIDE PRICE £60,000 - £70,000 \*\*\* BUILDING PLOT AVALIABLE\*\*\*
AN INTERESTING OPPORTUNITY HAS ARISEN TO PURCHASE A SINGLE BUILDING PLOT WITH PLANNING CONSENT FOR A ONE BEDROOM DETACHED BUNGALOW.

Land Adjacent to Ellis House, Mapperley Road Nottingham, NG3 5AS in a residential location

Planning permission was granted on 14th September 2022 Planning Reference No. 22/01387/PFUL3 (PP-11398549) where documents and drawings can be found as to the detailing of the new dwelling.

This opportunity is ideal for small developers as well as self-builders looking to create their own property.

Agents note All services connected: Drains, water, electric & gas

Planning Reference: 22/01387/PFUL3