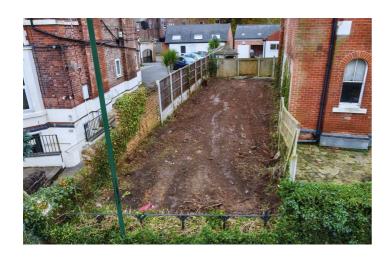

## look no further...

Mapperley Road, Mapperley, Nottingham NG3 5AS

£60,000 Leasehold

\*\*\* GUIDE PRICE £60,000 - £70,000 \*\*\* BUILDING PLOT AVALIABLE\*\*\*
AN INTERESTING OPPORTUNITY HAS ARISEN TO PURCHASE A SINGLE BUILDING PLOT WITH PLANNING CONSENT FOR A ONE BEDROOM DETACHED BUNGALOW.

Land Adjacent to Ellis House, Mapperley Road Nottingham, NG3 5AS in a residential location

Planning permission was granted on 14th September 2022 Planning Reference No. 22/01387/PFUL3 (PP-11398549) where documents and drawings can be found as to the detailing of the new dwelling.

This opportunity is ideal for small developers as well as self-builders looking to create their own property.

Agents note All services connected: Drains, water, electric & gas

Planning Reference: 22/01387/PFUL3