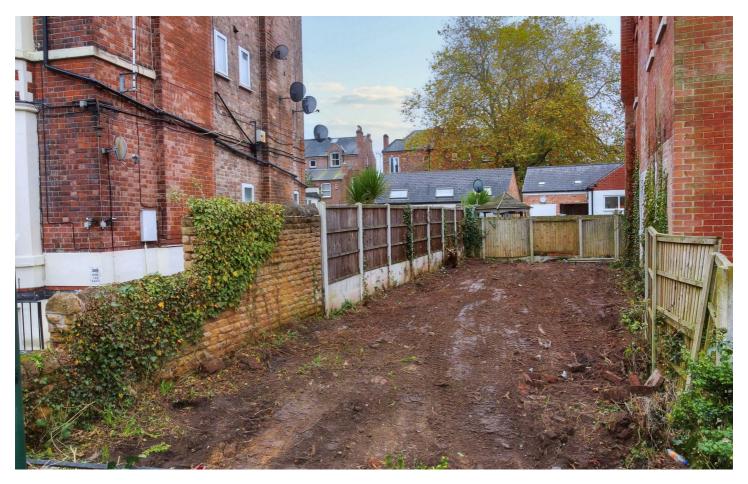

Land Adjacent to Ellis House, Mapperley Road Nottingham, NG3 5AS in a residential location

Planning permission was granted on 14th September 2022 Planning Reference No. 22/01387/PFUL3 (PP-11398549) where documents and drawings can be found as to the detailing of the new dwelling.

This opportunity is ideal for small developers as well as self-builders looking to create their own property.

Agents note All services connected: Drains, water, electric & gas

Planning Reference: 22/01387/PFUL3