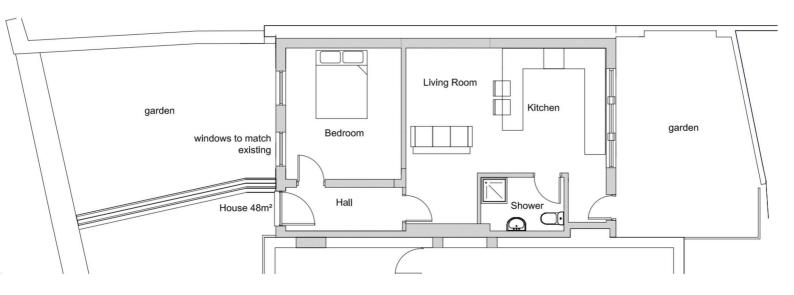

Mapperley Road, Mapperley, Nottingham NG3 5AS

£75,000 Leasehold

AN INTERESTING OPPORTUNITY HAS ARISEN TO PURCHASE A SINGLE BUILDING PLOT WITH PLANNING CONSENT FOR A ONE BEDROOM DETACHED BUNALOW.

Land Adjacent to Ellis House, Mapperley Road Nottingham, NG3 5AS in a residential location

Planning permission was granted on 14th September 2022 Planning Reference No. 22/01387/PFUL3 (PP-11398549) where documents and drawings can be found as to the detailing of the new dwelling.

Mapperley Park is a highly sought-after residential area located just north of Nottinghams city centre. Known for its stunning Victorian and Edwardian architecture, tree-lined streets, and expansive parklands, it offers a peaceful and exclusive setting for those seeking a luxurious lifestyle. The area boasts a range of properties, from grand period homes to modern apartments, all within easy reach of local amenities and excellent transport links. With its rich history and beautiful surroundings, Mapperley Park is a truly unique location to call home.

This opportunity is ideal for small developers as well as self-builders looking to create their own property.

Agents note All services connected: Drains, water, electric & gas

Planning Reference: 22/01387/PFUL3