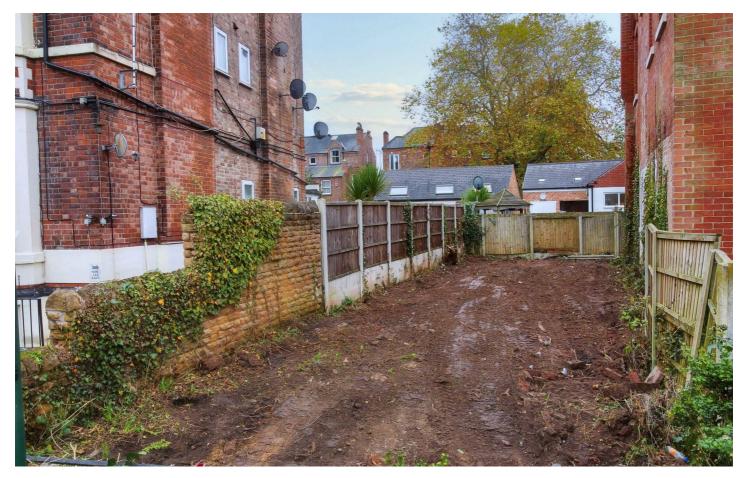

Mapperley Road, Mapperley, Nottingham NG3 5AS

£75,000 Leasehold

AN INTERESTING OPPORTUNITY HAS ARISEN TO PURCHASE A SINGLE BUILDING PLOT WITH PLANNING CONSENT FOR A ONE BEDROOM DETACHED BUNALOW.

Land Adjacent to Ellis House, Mapperley Road Nottingham, NG3 5AS in a residential location

This opportunity is ideal for small developers as well as self-builders looking to create their own property.

Agents note All services connected: Drains, water, electric & gas

Planning Reference: 22/01387/PFUL3