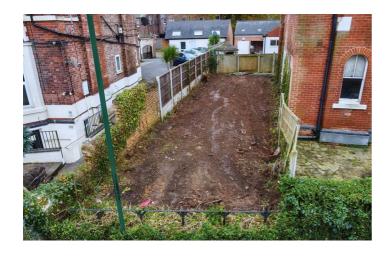

Mapperley Road, Mapperley, Nottingham NG3 5AS

£75,000 Leasehold

AN INTERESTING OPPORTUNITY HAS ARISEN TO PURCHASE A SINGLE BUILDING PLOT WITH PLANNING CONSENT FOR A ONE BEDROOM DETACHED BUNALOW.

Land Adjacent to Ellis House, Mapperley Road Nottingham, NG3 5AS in a residential location

This opportunity is ideal for small developers as well as self-builders looking to create their own property.

Agents note All services connected: Drains, water, electric & gas

Planning Reference: 22/01387/PFUL3