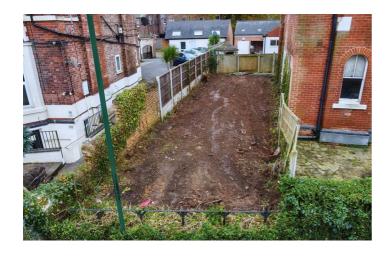

Mapperley Road, Mapperley, Nottingham NG3 5AS

£75,000 Leasehold

AN INTERESTING OPPORTUNITY HAS ARISEN TO PURCHASE A SINGLE BUILDING PLOT WITH PLANNING CONSENT FOR A ONE BEDROOM DETACHED BUNALOW.

Land Adjacent to Ellis House, Mapperley Road Nottingham, NG3 5AS in a residential location

This opportunity is ideal for small developers as well as self-builders looking to create their own property.

Agents note All services connected: Drains, water, electric & gas Full Planning Permission for a two storey two bedroom semi-detached house