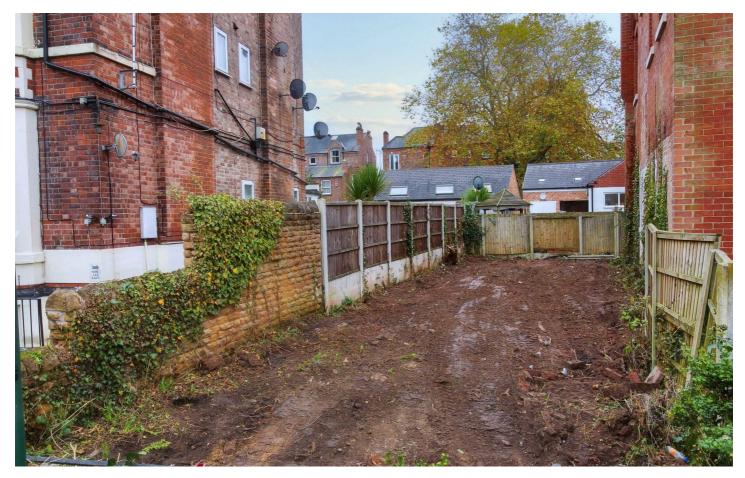

Mapperley Road, Mapperley, Nottingham NG3 5AS

£75,000 Leasehold

AN INTERESTING OPPORTUNITY HAS ARISEN TO PURCHASE A SINGLE BUILDING PLOT WITH PLANNING CONSENT FOR A ONE BEDROOM DETACHED BUNALOW.

Land Adjacent to Ellis House, Mapperley Road Nottingham, NG3 5AS in a residential location

This opportunity is ideal for small developers as well as self-builders looking to create their own property.

Agents note All services connected: Drains, water, electric & gas Full Planning Permission for a two storey two bedroom semi-detached house