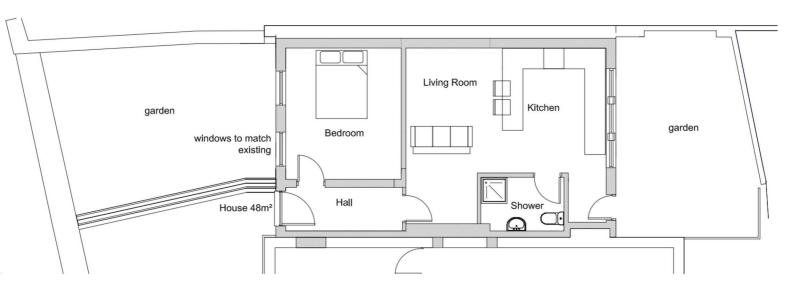

Mapperley Road, Mapperley, Nottingham NG3 5AS

£75,000 Leasehold

AN INTERESTING OPPORTUNITY HAS ARISEN TO PURCHASE A SINGLE BUILDING PLOT WITH PLANNING CONSENT FOR A ONE BEDROOM DETACHED BUNALOW.

Land Adjacent to Ellis House, Mapperley Road Nottingham, NG3 5AS in a residential location

Planning permission was granted on 14th September 2022 Planning Reference No. 22/01387/PFUL3 (PP-11398549) where documents and drawings can be found as to the detailing of the new dwelling.

Mapperley Park is a highly sought-after residential area located just north of Nottinghams city centre. Known for its stunning Victorian and Edwardian architecture, tree-lined streets, and expansive parklands, it offers a peaceful and exclusive setting for those seeking a luxurious lifestyle. The area boasts a range of properties, from grand period homes to modern apartments, all within easy reach of local amenities and excellent transport links. With its rich history and beautiful surroundings, Mapperley Park is a truly unique location to call home.

This opportunity is ideal for small developers as well as self-builders looking to create their own property.

Agents note All services connected: Drains, water, electric & gas Full Planning Permission for a two storey two bedroom semi-detached house

Planning Reference: 22/01387/PFUL3

These details are for guidance only and complete accuracy cannot be guaranteed. If there is any point, which is of particular importance, verification should be obtained. All measurements are approximate. No guarantee can be given with regard to planning permissions or fitness for purpose. No apparatus, equipment, fixture or fitting has been tested.