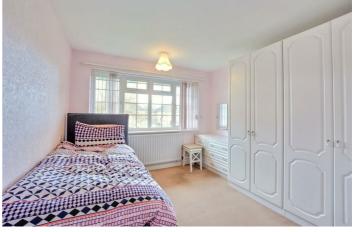

#### Bedroom

#### 12'0" × 9'10" (3.66m × 3m)

A carpeted double bedroom with UPVC double glazed window to the front, fitted wardrobes and drawers and a radiator.