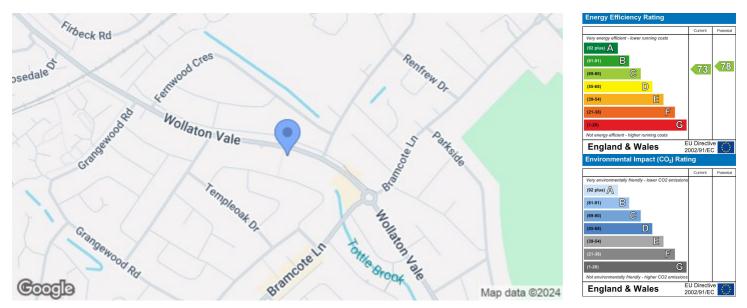

#### Garage

I6'II" × 8'9" (5.18m × 2.68m )With an up and over garage door to the front.

Material Information: Leasehold Property Construction: Brick Water Supply: Mains Sewerage: Mains Heating: Mains Gas Solar Panels: No Building Safety: No Obvious Risk Restrictions: None Rights and Easements: None Planning Permissions/Building Regulations: None Accessibility/Adaptions: None Has the Property Flooded?: No