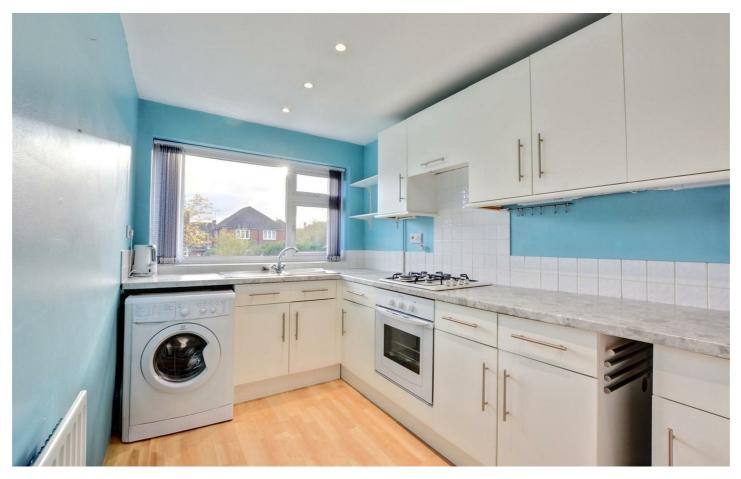

#### Kitchen

#### 12'10" × 6'9" (3.93m × 2.08m)

With a range of wall, base and drawer units, work surfaces, sink and drainer unit with mixer tap, integrated electric oven, with gas hob and air filter over, plumbing for a washing machine, space for a fridge freezer, laminate flooring, tiled splashback, radiator, spot lights to ceiling, and UPVC double glazed window to the rear.