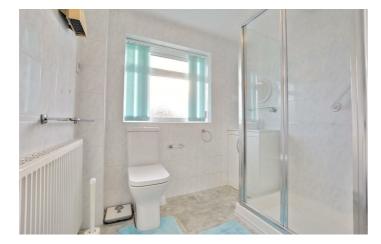

#### Bathroom

#### 7'8" × 7'4" (2.36m × 2.24m )

Incorporating a three piece suite comprising: shower, wash hand basin inset to vanity unit, low level WC, tiled walls, radiator, airing cupboard housing the hot water cylinder, electric shaver point and UPVC double glazed window to the rear.