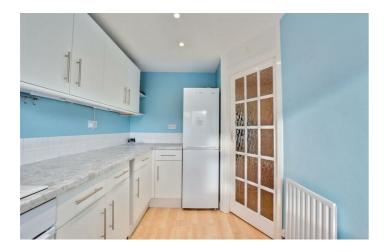

#### Kitchen

#### 12'10" × 6'9" (3.93m × 2.08m)

With a range of wall, base and drawer units, work surfaces, sink and drainer unit with mixer tap, integrated electric oven, with gas hob and air filter over, plumbing for a washing machine, space for a fridge freezer, laminate flooring, tiled splashback, radiator, spot lights to ceiling, and UPVC double glazed window to the rear.