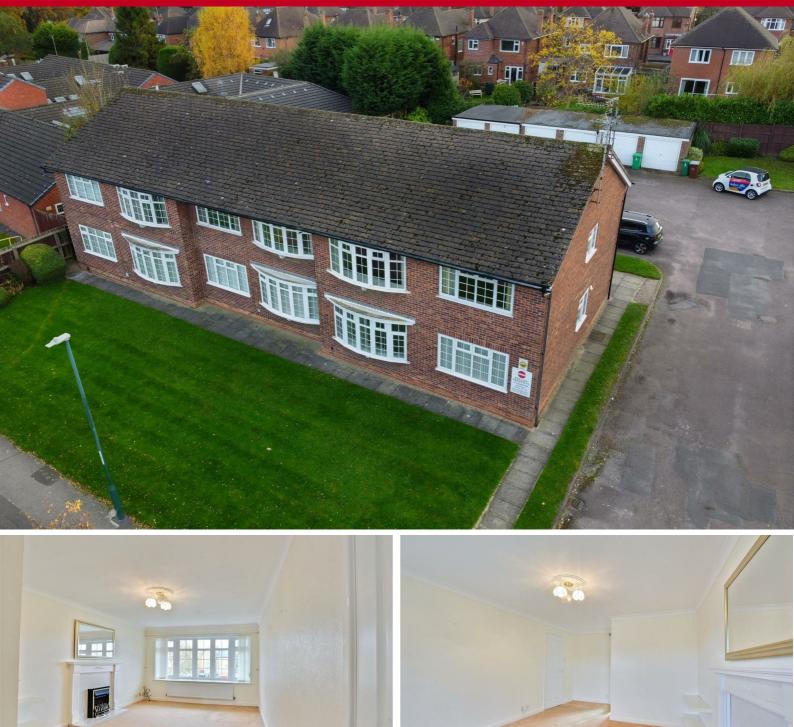

To the front of the property you will find communal lawned gardens, and to the rear there are further lawned communal gardens, space for parking and a garage.

Having been upgraded by the current vendor and offered to the market with the benefit of chain free vacant possession, an early internal viewing comes highly recommended.

#### Outside

To the front of the property you will find communal lawned gardens, and to the rear there are further lawned communal gardens, space for parking and a garage.

#### 18'7" × 11'4" (5.68m × 3.46m)

A carpeted reception room, with UPVC double glazed bay window to the front, radiator, electric fire with Adam style mantle and door to the kitchen.

#### 12'0" × 9'10" (3.66m × 3m)

A carpeted double bedroom with UPVC double glazed window to the front, fitted wardrobes and drawers and a radiator.