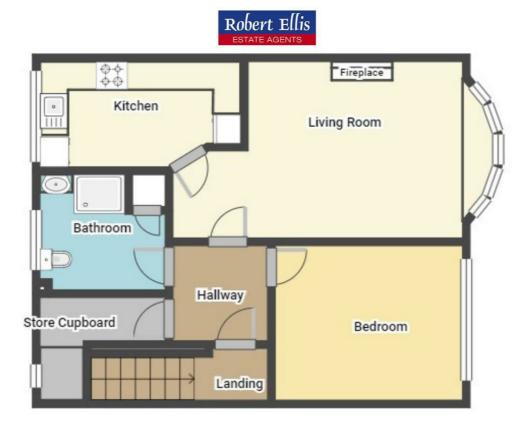

In brief the internal accommodation comprises: entrance hall with stairs up to the maisonette, where you will find a large lounge diner, kitchen, double bedroom, bathroom and a generous storage cupboard.

#### Entrance Hall

UPVC double glazed entrance door, stairs to the maisonette, and door to the inner hallway.

#### Inner Hallway

With a radiator, large storage cupboard housing the 'Glow Worm' boiler and UPVC double glazed window to the rear and doors to the bathroom, bedroom, and lounge diner.

#### Lounge Diner

#### 18'7" × 11'4" (5.68m × 3.46m)

A carpeted reception room, with UPVC double glazed bay window to the front, radiator, electric fire with Adam style mantle and door to the kitchen.

#### Kitchen

#### 12'10" × 6'9" (3.93m × 2.08m)

With a range of wall, base and drawer units, work surfaces, sink and drainer unit with mixer tap, integrated electric oven, with gas hob and air filter over, plumbing for a washing machine, space for a fridge freezer, laminate flooring, tiled splashback, radiator, spot lights to ceiling, and UPVC double glazed window to the rear.

#### Bedroom

#### 12'0" × 9'10" (3.66m × 3m)

A carpeted double bedroom with UPVC double glazed window to the front, fitted wardrobes and drawers and a radiator.

#### Bathroom

#### 7'8" × 7'4" (2.36m × 2.24m )

Incorporating a three piece suite comprising: shower, wash hand basin inset to vanity unit, low level WC, tiled walls, radiator, airing cupboard housing the hot water cylinder, electric shaver point and UPVC double glazed window to the rear.