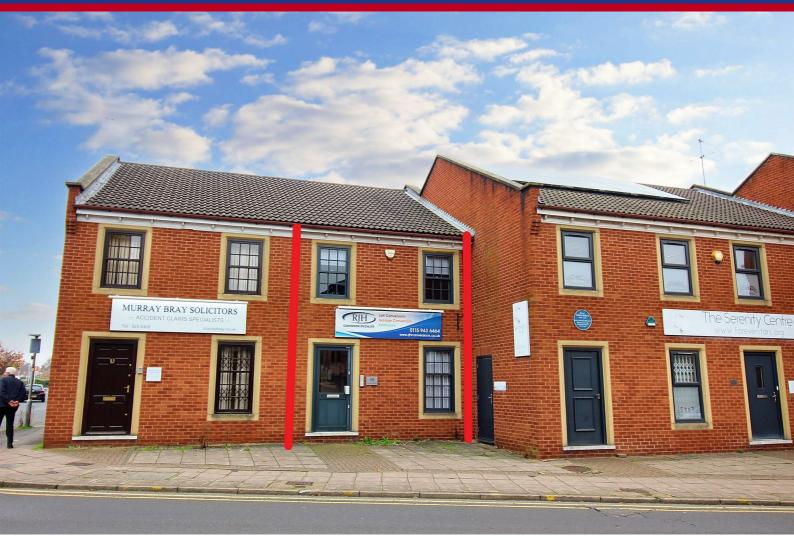

# 48 Wollaton Road Beeston, Nottingham NG9 2NR

An opportunity has arisen to let a purpose built two storey office building offering approximately 105sqm (1130sqft) of internal space.

This relatively modern office development offers ready to move into accommodation to a high internal spec with gas fired central heating and ample CAT5 network points. The accommodation is arranged over two floors with an entrance lobby leading to the reception office with double doors leading to a rear office. Also located on the ground floor is a kitchenette and staff WC facilities. To the first floor are two further generous offices, one previously used as a meeting room.

Situated within the town centre of Beeston on a prominent and convenient position with the benefit of off-street parking for two vehicles in a courtyard shared with others. There are a number of public carparks within easy walking distance of the unit, great for clients and customers. Beeston is a busy and vibrant market town with a wealth of businesses, shops and facilities, as well as good transport links with bus, tram and train links to near and far.

#### **OUTSIDE**

The property fronts the pavement and has the benefit of two parking spaces in a communal rear courtyard.