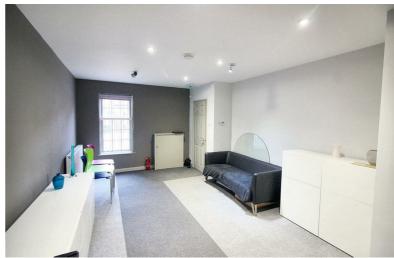

#### FIRST FLOOR LANDING

Giving access to the first floor offices.

FRONT OFFICE 19'0"  $\times$  15'4" reducing to 5'11" (5.81  $\times$  4.68 reducing to 1.82)

## REAR OFFICE $14'4" \times 15'3" (4.37 \times 4.67)$

Making an ideal meeting room with cupboard housing gas combination boiler (for central heating and hot water).