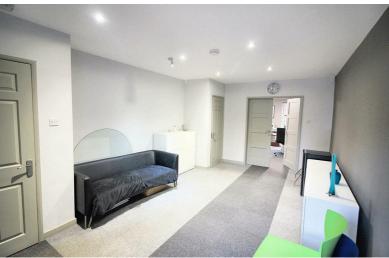

### **ENTRANCE LOBBY**

Secure key code entry system, stairs to the first floor, door to front office.

FRONT OFFICE/RECEPTION 16'11"  $\times$  9'10" increasing to 11'8" (5.18  $\times$  3 increasing to 3.56)

Door to kitchenette and double doors to rear office.

REAR OFFICE 14'4" × 15'3" (4.38 × 4.67)