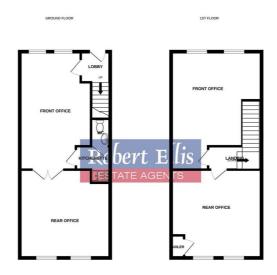

# 48 Wollaton Road Beeston, Nottingham NG9 2NR

An opportunity has arisen to let a purpose built two storey office building offering approximately 105sqm (1130sqft) of internal space.

This relatively modern office development offers ready to move into accommodation to a high internal spec with gas fired central heating and ample CAT5 network points. The accommodation is arranged over two floors with an entrance lobby leading to the reception office with double doors leading to a rear office. Also located on the ground floor is a kitchenette and staff WC facilities. To the first floor are two further generous offices, one previously used as a meeting room.

### **ENTRANCE LOBBY**

Secure key code entry system, stairs to the first floor, door to front office.

FRONT OFFICE/RECEPTION 16'11"  $\times$  9'10" increasing to 11'8" (5.18  $\times$  3 increasing to 3.56)

Door to kitchenette and double doors to rear office.

REAR OFFICE 14'4" × 15'3" (4.38 × 4.67)

#### **KITCHENETTE**

Sink unit, access to staff WC facilities.

#### FIRST FLOOR LANDING

Giving access to the first floor offices.

FRONT OFFICE 19'0"  $\times$  15'4" reducing to 5'11" (5.81  $\times$  4.68 reducing to 1.82)

## REAR OFFICE $14'4" \times 15'3" (4.37 \times 4.67)$

Making an ideal meeting room with cupboard housing gas combination boiler (for central heating and hot water).