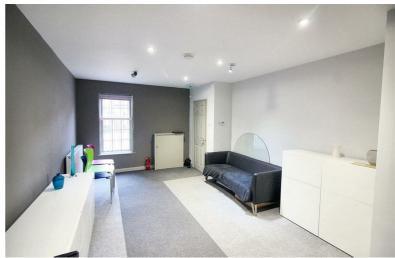

#### FIRST FLOOR LANDING

Giving access to the first floor offices.

FRONT OFFICE 19'0"  $\times$  15'4" reducing to 5'11" (5.81  $\times$  4.68 reducing to 1.82)

## REAR OFFICE $14'4" \times 15'3" (4.37 \times 4.67)$

Making an ideal meeting room with cupboard housing gas combination boiler (for central heating and hot water).