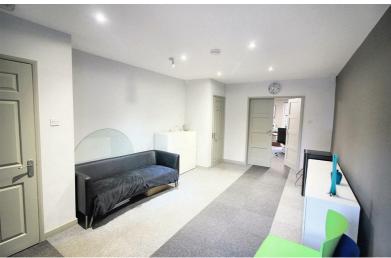

### **ENTRANCE LOBBY**

Secure key code entry system, stairs to the first floor, door to front office.

FRONT OFFICE/RECEPTION 16'11"  $\times$  9'10" increasing to 11'8" (5.18  $\times$  3 increasing to 3.56)

Door to kitchenette and double doors to rear office.

REAR OFFICE 14'4" × 15'3" (4.38 × 4.67)