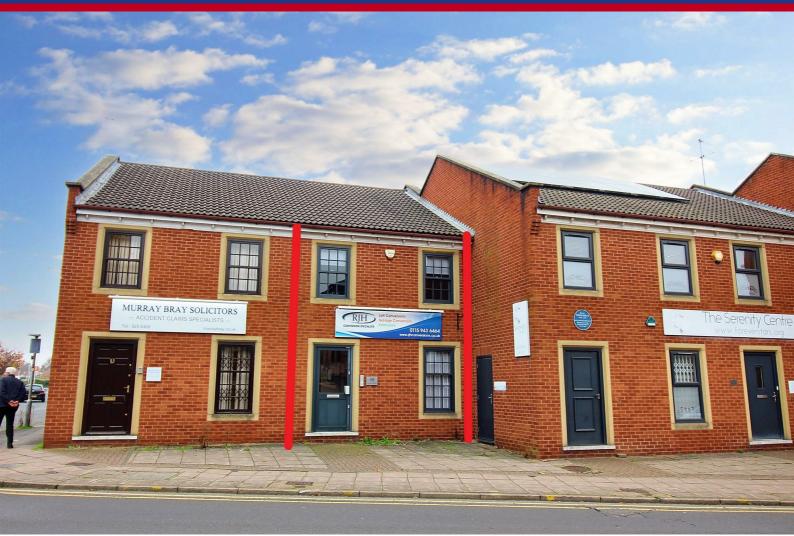

48 Wollaton Road, Beeston, Nottingham, NG9 2NR

£1,000

A TWO STOREY PURPOSE BUILTOFFICE BUILDING.

# 48 Wollaton Road Beeston, Nottingham NG9 2NR

An opportunity has arisen to let a purpose built two storey office building offering approximately 105sqm (1130sqft) of internal space.

This relatively modern office development offers ready to move into accommodation to a high internal spec with gas fired central heating and ample CAT5 network points. The accommodation is arranged over two floors with an entrance lobby leading to the reception office with double doors leading to a rear office. Also located on the ground floor is a kitchenette and staff WC facilities. To the first floor are two further generous offices, one previously used as a meeting room.

Situated within the town centre of Beeston on a prominent and convenient position with the benefit of off-street parking for two vehicles in a courtyard shared with others. There are a number of public carparks within easy walking distance of the unit, great for clients and customers. Beeston is a busy and vibrant market town with a wealth of businesses, shops and facilities, as well as good transport links with bus, tram and train links to near and far.