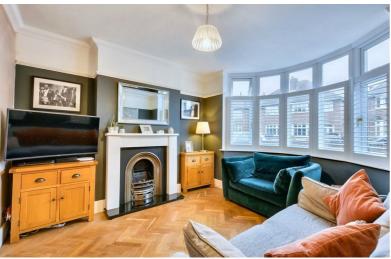

# Lounge

 $10'4 \times 11'6 \text{ approx } (3.15\text{m} \times 3.51\text{m approx})$ 

Double glazed bay window overlooking the front with fitted shutters, solid oak parquet flooring, radiator, gas fire, ceiling light.