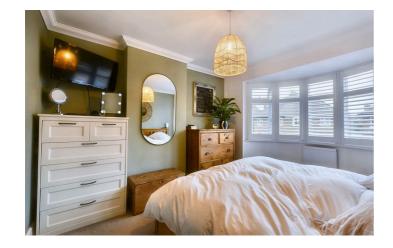

#### Bedroom I

 $10'6 \times 10'5 \text{ approx } (3.20\text{m} \times 3.18\text{m approx})$ 

Double glazed bay window overlooking the front with fitted shutters, carpeted flooring, radiator, ceiling light.