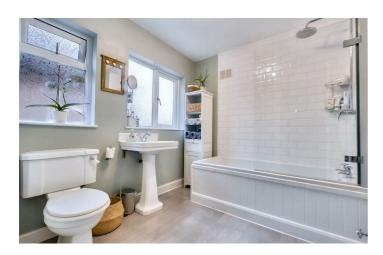

# Family Bathrom

 $8'I \times 7'3 \text{ approx } (2.46\text{m} \times 2.2\text{ Im approx})$ 

Double glazed patterned window overlooking the side, laminate flooring, low flush w.c., pedestal sink, bath with shower and rainwater shower head over the bath, radiator, heated towel rail, ceiling light.