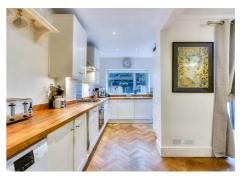

#### Kitchen/Diner

 $16'9 \times 17'9 \times 5'5 \times 11'6 (5.11m \times 5.41m \times 1.65m \times 3.51m)$ 

Double glazed window overlooking the rear and door leading to the rear, double glazed French doors overlooking and leading to the rear garden, solid oak parquet flooring, feature fireplace, radiator, wall and base units with work surfaces over, inset sink and drainer, integrated fridge/freezer, integrated electric oven with gas hob and overhead extractor fan, integrated dishwasher, space for washing machine, spotlights.