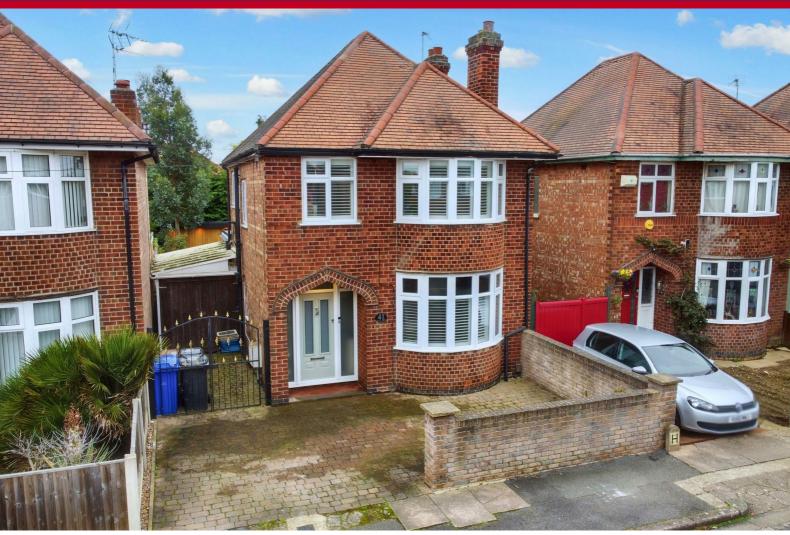

# look no further...

Reedman Road, Sawley, Nottingham NGI0 3FD

£334,950 Freehold

A BEAUTIFULLY PRESENTED AND GENEROUS, THREE BEDROOM DETACHED HOUSE WITH OFF STREET PARKING, ENCLOSED GARDEN AND GARDEN/OFFICE ROOM.

Robert Ellis are delighted to bring to the market this beautiful example of a three bedroom detached home with off street parking to the front, enclosed garden and garden/office exterior room. This bay fronted property is constructed of brick to the external elevations and benefits double glazing and gas central heating throughout and combines modern décor with character perfectly. This home would be suitable for a wide range of buyers including the growing family looking for the perfect home in a lovely location. An internal viewing is highly recommended to appreciate all that is on offer here.

In brief, the property comprises a bright entrance hallway with composite front door and solid oak parquet flooring leading to the bay fronted lounge with fitted shutters, downstairs WC and open plan kitchen/diner with integrated appliances and French doors leading to the garden. To the first floor, the landing leads to the generously sized master bedroom with bay fronted window and fitted shutters, two further generously sized bedrooms with the front having fitted shutters and the large three piece family bathroom suite. To the exterior, the property boasts ample off street parking via a driveway to the front and side with metal gates and access into the garage which has wooden double doors, power and lighting. To the rear, there is an enclosed garden with mature tree's, turf, patio area and access into the exterior office/garden room that has double glazed French doors, laminate flooring, power, lighting, storage and wi-fi connection.

#### Outside

To the front of the property there is off street parking available for two vehicles and access to the side through metal gates into the garage complete with power and lighting. To the rear there is an enclosed garden with a patio area, lawn, mature trees and access into the garden/office room.