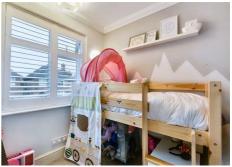

#### Bedroom I

 $10'6 \times 10'5 \text{ approx } (3.20\text{m} \times 3.18\text{m approx})$ 

Double glazed bay window overlooking the front with fitted shutters, carpeted flooring, radiator, ceiling light.

#### Bedroom 2

 $11'9 \times 10'6 \text{ approx } (3.58\text{m} \times 3.20\text{m approx})$ 

Double glazed window overlooking the rear, carpeted flooring, radiator, ceiling light.

#### Bedroom 3

 $7'3 \times 7'3$  approx (2.21m × 2.21m approx)

Double glazed window overlooking the front with fitted shutters, carpeted flooring, radiator, ceiling light.