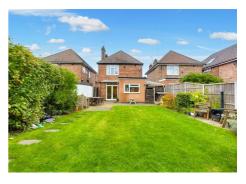

#### Outside

To the front of the property there is off street parking available for two vehicles and access to the side through metal gates into the garage complete with power and lighting. To the rear there is an enclosed garden with a patio area, lawn, mature trees and access into the garden/office room.