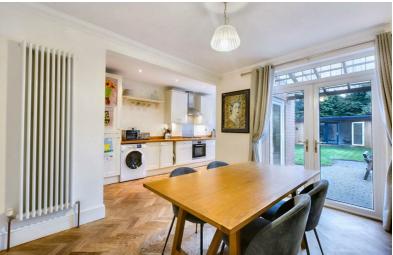

#### Kitchen/Diner

 $16'9 \times 17'9 \times 5'5 \times 11'6 (5.11m \times 5.41m \times 1.65m \times 3.51m)$ 

Double glazed window overlooking the rear and door leading to the rear, double glazed French doors overlooking and leading to the rear garden, solid oak parquet flooring, feature fireplace, radiator, wall and base units with work surfaces over, inset sink and drainer, integrated fridge/freezer, integrated electric oven with gas hob and overhead extractor fan, integrated dishwasher, space for washing machine, spotlights.