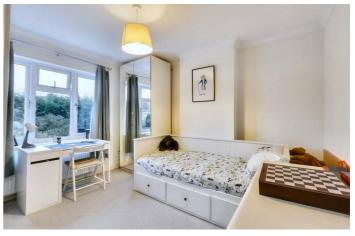

#### Bedroom 2

 $11'9 \times 10'6 \text{ approx } (3.58\text{m} \times 3.20\text{m approx})$ 

Double glazed window overlooking the rear, carpeted flooring, radiator, ceiling light.

#### Bedroom 3

 $7'3 \times 7'3$  approx (2.21m × 2.21m approx)

Double glazed window overlooking the front with fitted shutters, carpeted flooring, radiator, ceiling light.