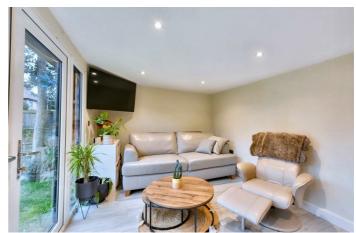

#### Garden/Office Room

Double glazed French doors overlooking and leading to the garden, laminate flooring, ceiling light.