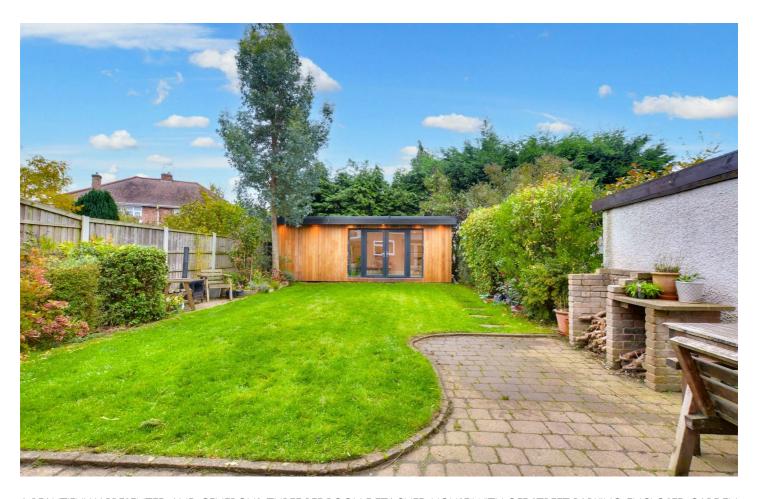

#### Outside

To the front of the property there is off street parking available for two vehicles and access to the side through metal gates into the garage complete with power and lighting. To the rear there is an enclosed garden with a patio area, lawn, mature trees and access into the garden/office room.

#### Garden/Office Room

Double glazed French doors overlooking and leading to the garden, laminate flooring, ceiling light.