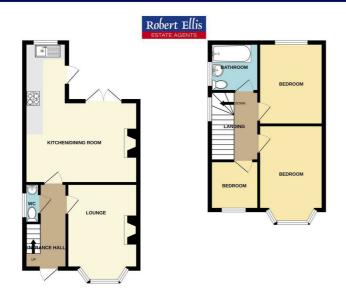

In brief, the property comprises a bright entrance hallway with composite front door and solid oak parquet flooring leading to the bay fronted lounge with fitted shutters, downstairs WC and open plan kitchen/diner with integrated appliances and French doors leading to the garden. To the first floor, the landing leads to the generously sized master bedroom with bay fronted window and fitted shutters, two further generously sized bedrooms with the front having fitted shutters and the large three piece family bathroom suite. To the exterior, the property boasts ample off street parking via a driveway to the front and side with metal gates and access into the garage which has wooden double doors, power and lighting. To the rear, there is an enclosed garden with mature tree's, turf, patio area and access into the exterior office/garden room that has double glazed French doors, laminate flooring, power, lighting, storage and wi-fi connection.

#### Entrance Hall

Composite front door, solid oak parquet flooring, radiator, under stairs storage cupboard, ceiling light.

# Lounge

 $10'4 \times 11'6 \text{ approx } (3.15\text{m} \times 3.51\text{m approx})$ 

Double glazed bay window overlooking the front with fitted shutters, solid oak parquet flooring, radiator, gas fire, ceiling light.

## Ground Floor w.c.

Double glazed patterned window overlooking the side, laminate flooring, low flush w.c., wall mounted sink, ceiling light.

#### Kitchen/Diner

 $16'9 \times 17'9 \times 5'5 \times 11'6 (5.11m \times 5.41m \times 1.65m \times 3.51m)$ 

Double glazed window overlooking the rear and door leading to the rear, double glazed French doors overlooking and leading to the rear garden, solid oak parquet flooring, feature fireplace, radiator, wall and base units with work surfaces over, inset sink and drainer, integrated fridge/freezer, integrated electric oven with gas hob and overhead extractor fan, integrated dishwasher, space for washing machine, spotlights.

# First Floor Landing

Double glazed stained glass window overlooking the side, carpeted flooring, ceiling light.

#### Bedroom I

 $10'6 \times 10'5 \text{ approx } (3.20\text{m} \times 3.18\text{m approx})$ 

Double glazed bay window overlooking the front with fitted shutters, carpeted flooring, radiator, ceiling light.

#### Bedroom 2

 $11'9 \times 10'6 \text{ approx } (3.58\text{m} \times 3.20\text{m approx})$ 

Double glazed window overlooking the rear, carpeted flooring, radiator, ceiling light.

#### Bedroom 3

 $7'3 \times 7'3$  approx (2.21m × 2.21m approx)

Double glazed window overlooking the front with fitted shutters, carpeted flooring, radiator, ceiling light.

# Family Bathrom

 $8'I \times 7'3 \text{ approx } (2.46\text{m} \times 2.2\text{ Im approx})$ 

Double glazed patterned window overlooking the side, laminate flooring, low flush w.c., pedestal sink, bath with shower and rainwater shower head over the bath, radiator, heated towel rail, ceiling light.