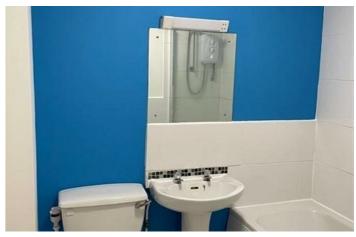

#### Bathroom

Incorporating a three-piece suite comprising low flush WC, pedestal wash hand basin, bath with shower above, part tiled walls and radiator.