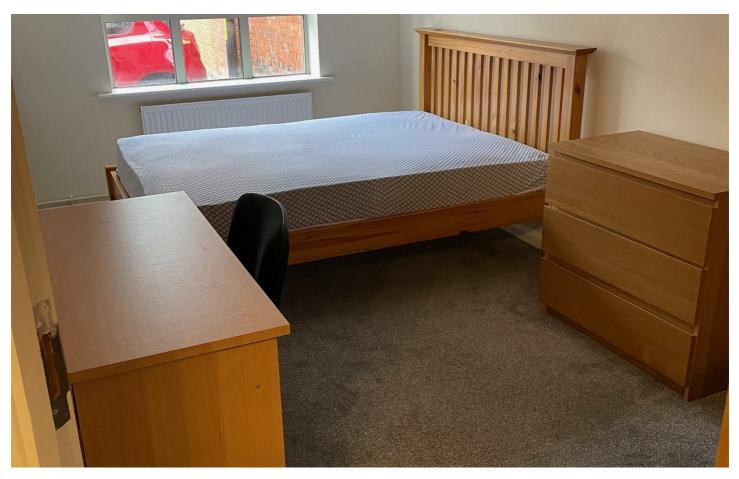

#### Bedroom One

Carpeted room, with radiator and UPVC double glazed window.

#### Bedroom Two

Carpeted room, with radiator and UPVC double glazed window.