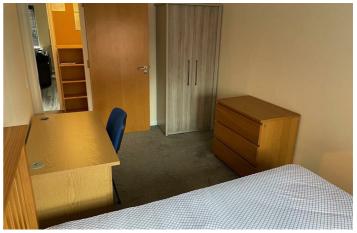

#### Bedroom One

Carpeted room, with radiator and UPVC double glazed window.

#### Bedroom Two

Carpeted room, with radiator and UPVC double glazed window.