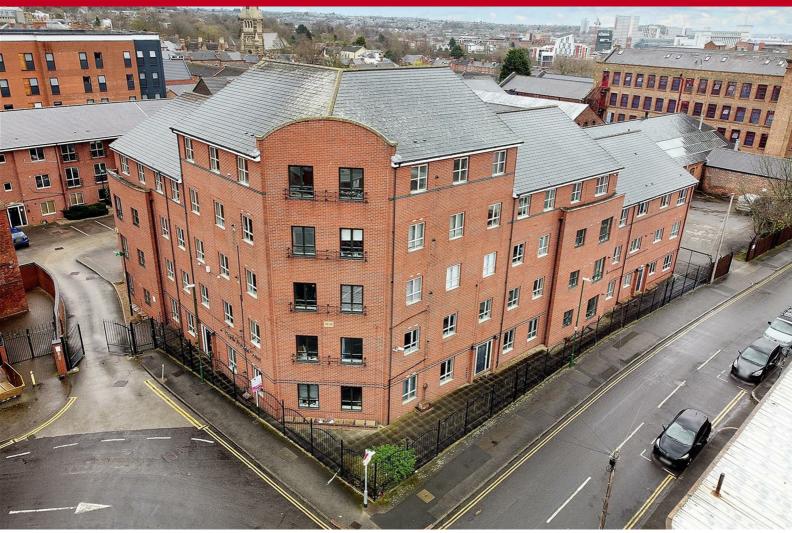

## look no further...

Royal Victoria Court, Gamble Street, Nottingham NG7 4ET

£135,000 Leasehold

The apartment benefits of a long remaining lease of 170 years, zero ground rent and an allocated parking space so is well worthy of an early internal viewing.

With electric secure gated entrance through to the apartment block and positioned on the ground floor, it provides easy access for anyone who requires ground floor living.

Situated just a short walk to Nottingham City Centre, the universities and hospitals you are positioned with a wealth of local amenities on your doorstep including shops, public houses, healthcare facilities, restaurants, and transport links.