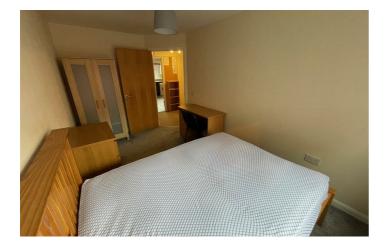

#### Bedroom One

Carpeted room, with radiator and UPVC double glazed window.

#### Bedroom Two

Carpeted room, with radiator and UPVC double glazed window.