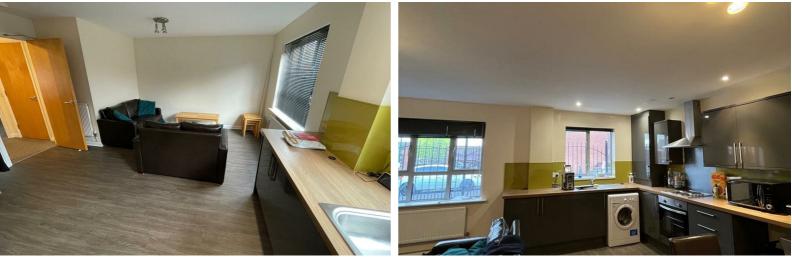

#### Open Living Room and Kitchen

#### Kitchen Area

A range of wall and base units with work surfacing over, sink with drainer and mixer tap, inset electric hob with extractor fan above and integrated electric oven. Space and fittings for freestanding appliances to include fridge freezer and washing machine, wall mounted boiler, laminate flooring and two UPVC double glazed windows.

#### Living Space

Laminate flooring, two radiators and UPVC double glazed windows.