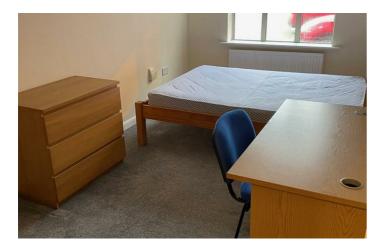

#### Bedroom One

Carpeted room, with radiator and UPVC double glazed window.

#### Bedroom Two

Carpeted room, with radiator and UPVC double glazed window.