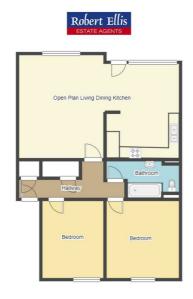

This property is ideally located within a stones throw away from Nottingham City Centre, local transport links coming in and out of the City, shops and restaurants.

In brief the property comprises of entrance hall, open plan lounge, dining area and kitchen, inner hallway, two double bedrooms, shower room, ample storage cupboards and a balcony area.

#### Entrance Hallway

Carpeted flooring. Intercom system.  $2 \times Built$  in storage cupboards, one housing combination boiler. Internal doors leading into the open plan living dining kitchen, bedroom 1, 2 and bathroom.

Open Plan Living Dining Kitchen  $15'10" \times 25'2"$  approx  $(4.83 \times 7.69 \text{ approx})$ 

 $2 \times \text{Double}$  glazed windows to the front elevation. Double glazed door leading to the balcony. Carpeted flooring. Wall mounted radiator. Coving to the ceiling. Feature electric fireplace. A range of wall, base and drawer units with worksurfaces above, incorporating a double sink and drain unit with a mixer tap. Tiled splashbacks. Space and plumbing for an automatic washing machine. Space and point for a freestanding fridge freezer. Space and point for a freestanding cooker. Built-in extractor hood.

#### Bedroom I

 $11'7" \times 11'3"$  approx (3.55 × 3.45 approx)

Double glazed window to the rear elevation. Carpeted flooring. Wall mounted radiator.

#### Bedroom 2

 $12'7" \times 9'4"$  approx (3.84 × 2.86 approx)

Double glazed windows to the rear elevation. Carpeted flooring. Wall mounted radiator.

#### Bathroom

Tiled flooring. Tiled splash backs. 3 piece suite comprising of a bath with mixer tap and mains fed shower above, hand wash basin with separate hot and cold taps and a WC.