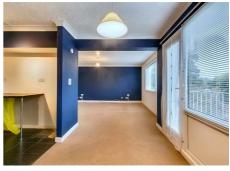

Open Plan Living Dining Kitchen  $15'10" \times 25'2"$  approx  $(4.83 \times 7.69 \text{ approx})$ 

 $2 \times \text{Double}$  glazed windows to the front elevation. Double glazed door leading to the balcony. Carpeted flooring. Wall mounted radiator. Coving to the ceiling. Feature electric fireplace. A range of wall, base and drawer units with worksurfaces above, incorporating a double sink and drain unit with a mixer tap. Tiled splashbacks. Space and plumbing for an automatic washing machine. Space and point for a freestanding fridge freezer. Space and point for a freestanding cooker. Built-in extractor hood.