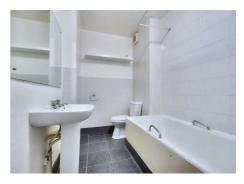

#### Bathroom

Tiled flooring. Tiled splash backs. 3 piece suite comprising of a bath with mixer tap and mains fed shower above, hand wash basin with separate hot and cold taps and a WC.