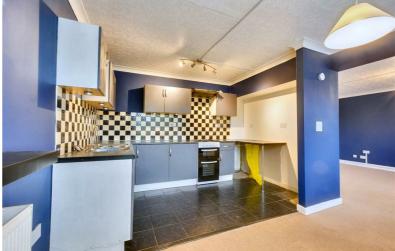

Open Plan Living Dining Kitchen  $15'10" \times 25'2"$  approx  $(4.83 \times 7.69 \text{ approx})$ 

 $2 \times \text{Double}$  glazed windows to the front elevation. Double glazed door leading to the balcony. Carpeted flooring. Wall mounted radiator. Coving to the ceiling. Feature electric fireplace. A range of wall, base and drawer units with worksurfaces above, incorporating a double sink and drain unit with a mixer tap. Tiled splashbacks. Space and plumbing for an automatic washing machine. Space and point for a freestanding fridge freezer. Space and point for a freestanding cooker. Built-in extractor hood.