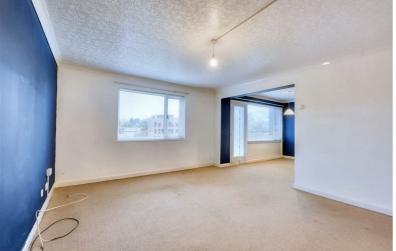

Open Plan Living Dining Kitchen  $15'10" \times 25'2"$  approx  $(4.83 \times 7.69 \text{ approx})$ 

 $2 \times \text{Double}$  glazed windows to the front elevation. Double glazed door leading to the balcony. Carpeted flooring. Wall mounted radiator. Coving to the ceiling. Feature electric fireplace. A range of wall, base and drawer units with worksurfaces above, incorporating a double sink and drain unit with a mixer tap. Tiled splashbacks. Space and plumbing for an automatic washing machine. Space and point for a freestanding fridge freezer. Space and point for a freestanding cooker. Built-in extractor hood.