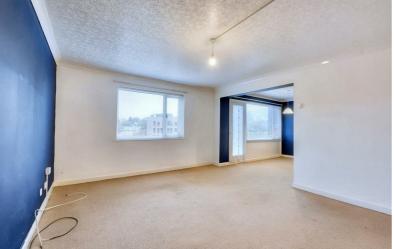

Open Plan Living Dining Kitchen  $15'10" \times 25'2"$  approx  $(4.83 \times 7.69 \text{ approx})$ 

 $2 \times \text{Double}$  glazed windows to the front elevation. Double glazed door leading to the balcony. Carpeted flooring. Wall mounted radiator. Coving to the ceiling. Feature electric fireplace. A range of wall, base and drawer units with worksurfaces above, incorporating a double sink and drain unit with a mixer tap. Tiled splashbacks. Space and plumbing for an automatic washing machine. Space and point for a freestanding fridge freezer. Space and point for a freestanding cooker. Built-in extractor hood.