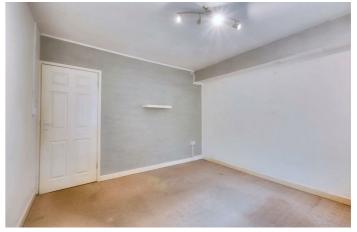

#### Entrance Hallway

Carpeted flooring. Intercom system.  $2 \times Built$  in storage cupboards, one housing combination boiler. Internal doors leading into the open plan living dining kitchen, bedroom 1, 2 and bathroom.