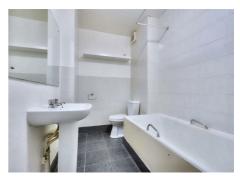

#### Bathroom

Tiled flooring. Tiled splash backs. 3 piece suite comprising of a bath with mixer tap and mains fed shower above, hand wash basin with separate hot and cold taps and a WC.