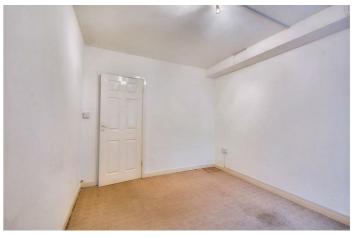

#### Entrance Hallway

Carpeted flooring. Intercom system.  $2 \times Built$  in storage cupboards, one housing combination boiler. Internal doors leading into the open plan living dining kitchen, bedroom 1, 2 and bathroom.