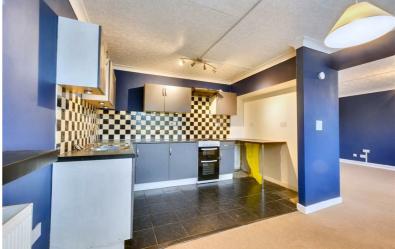

Open Plan Living Dining Kitchen  $15'10" \times 25'2"$  approx  $(4.83 \times 7.69 \text{ approx})$ 

 $2 \times \text{Double}$  glazed windows to the front elevation. Double glazed door leading to the balcony. Carpeted flooring. Wall mounted radiator. Coving to the ceiling. Feature electric fireplace. A range of wall, base and drawer units with worksurfaces above, incorporating a double sink and drain unit with a mixer tap. Tiled splashbacks. Space and plumbing for an automatic washing machine. Space and point for a freestanding fridge freezer. Space and point for a freestanding cooker. Built-in extractor hood.