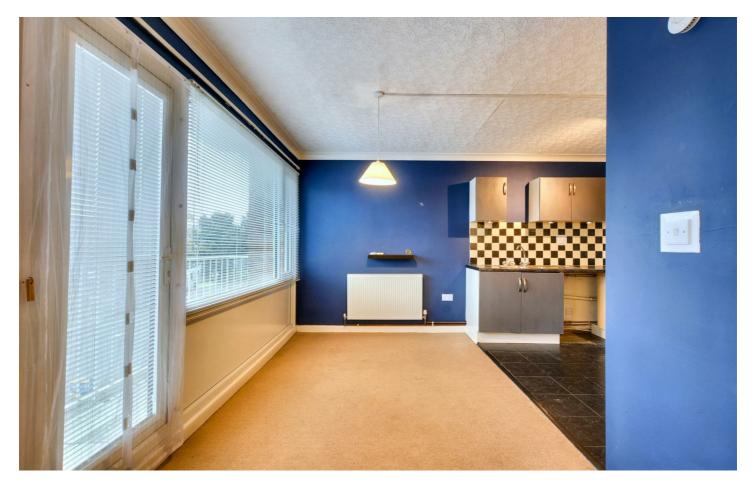

Open Plan Living Dining Kitchen  $15'10" \times 25'2"$  approx  $(4.83 \times 7.69 \text{ approx})$ 

 $2 \times \text{Double}$  glazed windows to the front elevation. Double glazed door leading to the balcony. Carpeted flooring. Wall mounted radiator. Coving to the ceiling. Feature electric fireplace. A range of wall, base and drawer units with worksurfaces above, incorporating a double sink and drain unit with a mixer tap. Tiled splashbacks. Space and plumbing for an automatic washing machine. Space and point for a freestanding fridge freezer. Space and point for a freestanding cooker. Built-in extractor hood.