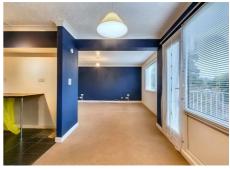

Open Plan Living Dining Kitchen  $15'10" \times 25'2"$  approx  $(4.83 \times 7.69 \text{ approx})$ 

 $2 \times \text{Double}$  glazed windows to the front elevation. Double glazed door leading to the balcony. Carpeted flooring. Wall mounted radiator. Coving to the ceiling. Feature electric fireplace. A range of wall, base and drawer units with worksurfaces above, incorporating a double sink and drain unit with a mixer tap. Tiled splashbacks. Space and plumbing for an automatic washing machine. Space and point for a freestanding fridge freezer. Space and point for a freestanding cooker. Built-in extractor hood.