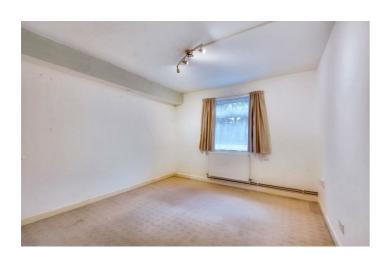

#### Bedroom I

 $11'7" \times 11'3"$  approx (3.55 × 3.45 approx)

Double glazed window to the rear elevation. Carpeted flooring. Wall mounted radiator.

#### Bedroom 2

 $12'7" \times 9'4"$  approx (3.84 × 2.86 approx)

Double glazed windows to the rear elevation. Carpeted flooring. Wall mounted radiator.