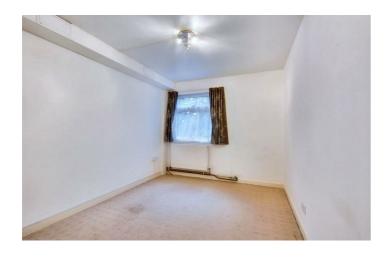

#### Bedroom I

 $11'7" \times 11'3"$  approx (3.55 × 3.45 approx)

Double glazed window to the rear elevation. Carpeted flooring. Wall mounted radiator.

#### Bedroom 2

 $12'7" \times 9'4"$  approx (3.84 × 2.86 approx)

Double glazed windows to the rear elevation. Carpeted flooring. Wall mounted radiator.