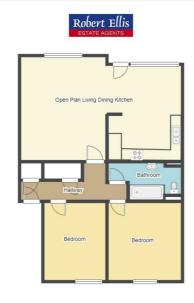

This property is ideally located within a stones throw away from Nottingham City Centre, local transport links coming in and out of the City, shops and restaurants.

In brief the property comprises of entrance hall, open plan lounge, dining area and kitchen, inner hallway, two double bedrooms, shower room, ample storage cupboards and a balcony area.

#### Entrance Hallway

Carpeted flooring. Intercom system.  $2 \times Built$  in storage cupboards, one housing combination boiler. Internal doors leading into the open plan living dining kitchen, bedroom 1, 2 and bathroom.

Open Plan Living Dining Kitchen  $15'10" \times 25'2"$  approx  $(4.83 \times 7.69 \text{ approx})$ 

 $2 \times \text{Double}$  glazed windows to the front elevation. Double glazed door leading to the balcony. Carpeted flooring. Wall mounted radiator. Coving to the ceiling. Feature electric fireplace. A range of wall, base and drawer units with worksurfaces above, incorporating a double sink and drain unit with a mixer tap. Tiled splashbacks. Space and plumbing for an automatic washing machine. Space and point for a freestanding fridge freezer. Space and point for a freestanding cooker. Built-in extractor hood.

#### Bedroom I

 $11'7" \times 11'3"$  approx (3.55 × 3.45 approx)

Double glazed window to the rear elevation. Carpeted flooring. Wall mounted radiator.

#### Bedroom 2

 $12'7" \times 9'4"$  approx (3.84 × 2.86 approx)

Double glazed windows to the rear elevation. Carpeted flooring. Wall mounted radiator.

#### Bathroom

Tiled flooring. Tiled splash backs. 3 piece suite comprising of a bath with mixer tap and mains fed shower above, hand wash basin with separate hot and cold taps and a WC.