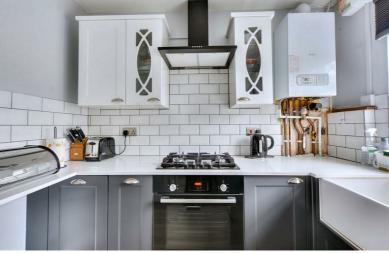

#### Kitchen

#### 8'11 × 7'11 approx (2.72m × 2.41m approx)

With a range of wall and base units with work surfaces over, inset sink and drainer, part tiled walls, breakfast bar, integrated oven and grill with four ring gas hob and extractor over, space and plumbing for a washing machine, double glazed window to the rear.