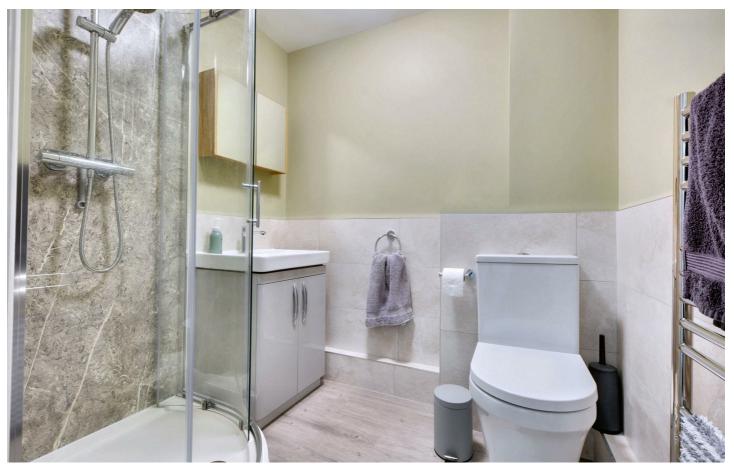

#### Shower Room

Vinyl flooring, low flush w.c., vanity wash hand basin, shower cubicle with wall mounted shower having a rainwater shower head and hand held shower, chrome heated towel rail and extractor fan.