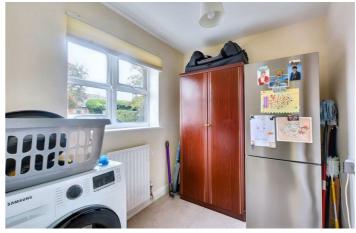

#### Shower Room

Vinyl flooring, low flush w.c., vanity wash hand basin, shower cubicle with wall mounted shower having a rainwater shower head and hand held shower, chrome heated towel rail and extractor fan.