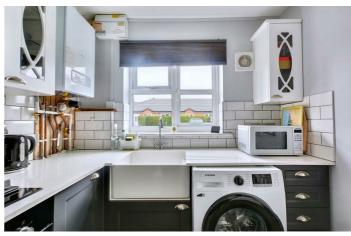

#### Kitchen

#### 8'11 × 7'11 approx (2.72m × 2.41m approx)

With a range of wall and base units with work surfaces over, inset sink and drainer, part tiled walls, breakfast bar, integrated oven and grill with four ring gas hob and extractor over, space and plumbing for a washing machine, double glazed window to the rear.