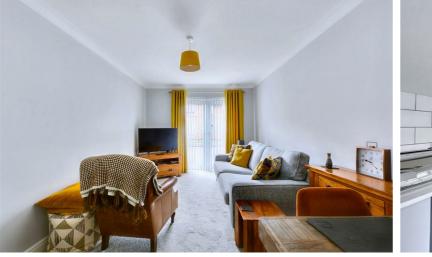

#### Lounge/Dining Room

 $18'5 \times 10'6$  approx (5.61m x 3.20m approx) Double glazed French doors to the front, two radiators, TV point, coving to the ceiling.