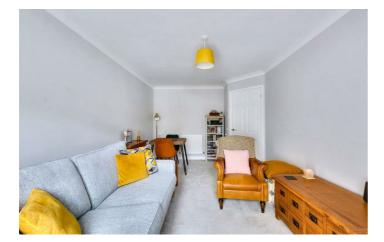

#### Lounge/Dining Room

 $18'5 \times 10'6$  approx (5.61m x 3.20m approx) Double glazed French doors to the front, two radiators, TV point, coving to the ceiling.