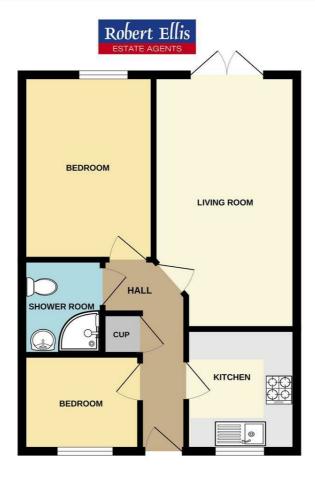

#### Entrance Hall

Double glazed entrance door, storage cupboard, radiator, laminate flooring and doors to:

#### Kitchen

#### 8'11 × 7'11 approx (2.72m × 2.41m approx)

With a range of wall and base units with work surfaces over, inset sink and drainer, part tiled walls, breakfast bar, integrated oven and grill with four ring gas hob and extractor over, space and plumbing for a washing machine, double glazed window to the rear.

#### Lounge/Dining Room

 $18'5 \times 10'6$  approx (5.61m x 3.20m approx) Double glazed French doors to the front, two radiators, TV point, coving to the ceiling.

#### Bedroom I

 $13'6 \times 9'7$  approx (4.11m x 2.92m approx) Double glazed window to the front and a radiator.

#### Bedroom 2

 $8'5 \times 7'1$  approx (2.57m  $\times$  2.16m approx) Double glazed window to the rear, radiator, TV point.

#### Shower Room

Vinyl flooring, low flush w.c., vanity wash hand basin, shower cubicle with wall mounted shower having a rainwater shower head and hand held shower, chrome heated towel rail and extractor fan.

#### Outside

There is an allocated parking space, communal space and gated entrance.