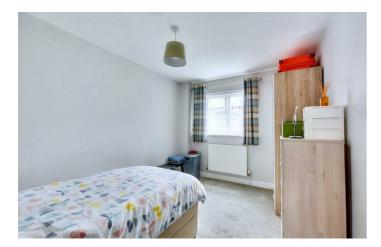

#### Bedroom I

 $13'6 \times 9'7$  approx (4.11m x 2.92m approx) Double glazed window to the front and a radiator.

#### Bedroom 2

 $8'5 \times 7'1$  approx (2.57m  $\times$  2.16m approx) Double glazed window to the rear, radiator, TV point.