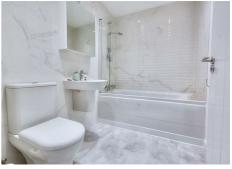

## Bathroom

Incorporating a three piece suite comprising: panelled bath with shower over, wall mounted wash hand basin, low level WC, tilled wall, spotlights to ceiling, heated towel rail and extractor fan.