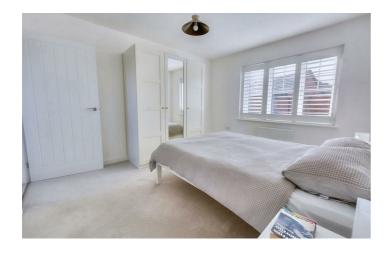

# Bedroom One

 $12'0" \times 10'8" (3.66m \times 3.27m)$ 

A carpeted double bedroom with UPVC double glazed window with fitted shutters to the front, radiator and door to the en-suite.

# Bedroom Two

 $11'11" \times 10'11" (3.64m \times 3.34m)$ 

A carpeted double bedroom with UPVC double glazed window with fitted shutters to the front, radiator and door to the en-suite.

# Bedroom Four

 $10'4" \times 8'11" (3.16m \times 2.73m)$ 

A carpeted double bedroom with UPVC double glazed window to the rear and radiator.

#### Bedroom Five

II'II"  $\times$  10'10" reducing to 6'5" (3.64m  $\times$  3.312m reducing to 1.97m )

A carpeted bedroom with UPVC double glazed window with fitted shutter to the front and radiator.