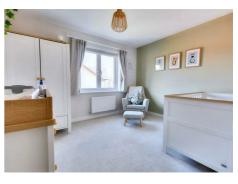

#### Bedroom Five

II'II"  $\times$  10'10" reducing to 6'5" (3.64m  $\times$  3.312m reducing to 1.97m )

A carpeted bedroom with UPVC double glazed window with fitted shutter to the front and radiator.