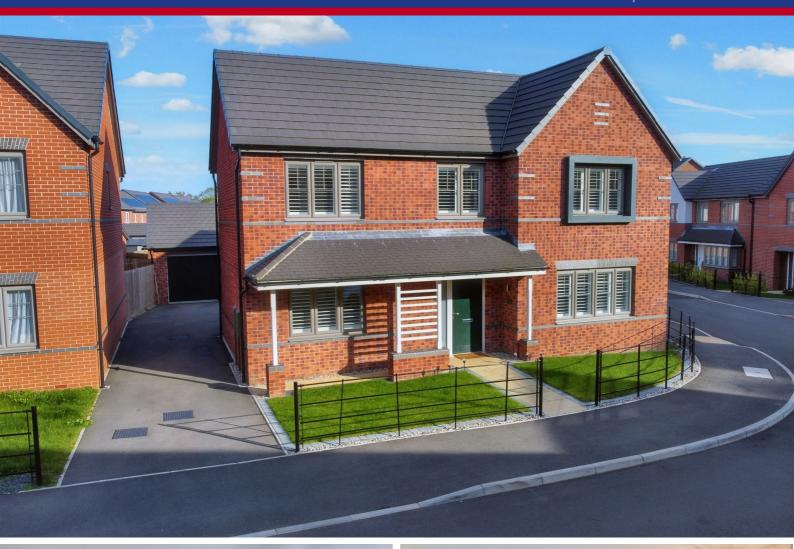

# look no further...

Brownsmill Way, Wollaton, Nottingham NG8 IAZ

Guide Price £650,000 - £700,000

An immaculately presented five bedroom detached house with a detached double garage.

Situated in this sought-after and well established residential location, within easy reach of a variety of local shops and amenities including, schools, transport links, Wollaton Park, Queens Medical Centre and The University of Nottingham, this fantastic property is considered an ideal opportunity for growing families.

To the front of the property you will find a small lawned garden with a tarmac driveway leading down the side of the property to the double detached garage, and gated access to private and enclosed landscaped rear garden, which includes two patio areas, artificial lawn, gravel area, and fence and walled boundaries.

Constructed in 2022, this modern and contemporary property is offered to the market with the benefit of range of modern fixtures and fittings throughout, double glazing gas central heating and fully insulated light and airy living space, and is well worthy of an early internal viewing in order to be fully appreciated.

## Outside

To the front of the property you will find a small lawned garden with a tarmac driveway leading down the side of the property to the double detached garage, and gated access to private and enclosed landscaped rear garden, which includes two patio areas, artificial lawn, gravel area, and fence and walled boundaries.