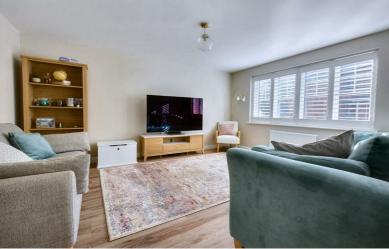

# Lounge

 $15'6" \times 13'1" (4.73m \times 4.00m)$ 

Luxury vinyl tiled flooring, UPVC double glazed window with fitted shutters to the front, and radiator.