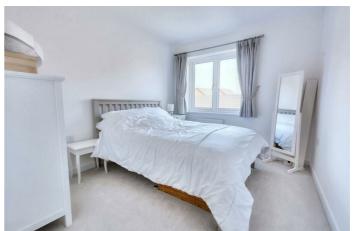

# Bedroom One

 $12'0" \times 10'8" (3.66m \times 3.27m)$ 

A carpeted double bedroom with UPVC double glazed window with fitted shutters to the front, radiator and door to the en-suite.

# Bedroom Two

 $11'11" \times 10'11" (3.64m \times 3.34m)$ 

A carpeted double bedroom with UPVC double glazed window with fitted shutters to the front, radiator and door to the en-suite.

# Bedroom Four

 $10'4" \times 8'11" (3.16m \times 2.73m)$ 

A carpeted double bedroom with UPVC double glazed window to the rear and radiator.

#### Bedroom Five

II'II"  $\times$  10'10" reducing to 6'5" (3.64m  $\times$  3.312m reducing to 1.97m )

A carpeted bedroom with UPVC double glazed window with fitted shutter to the front and radiator.