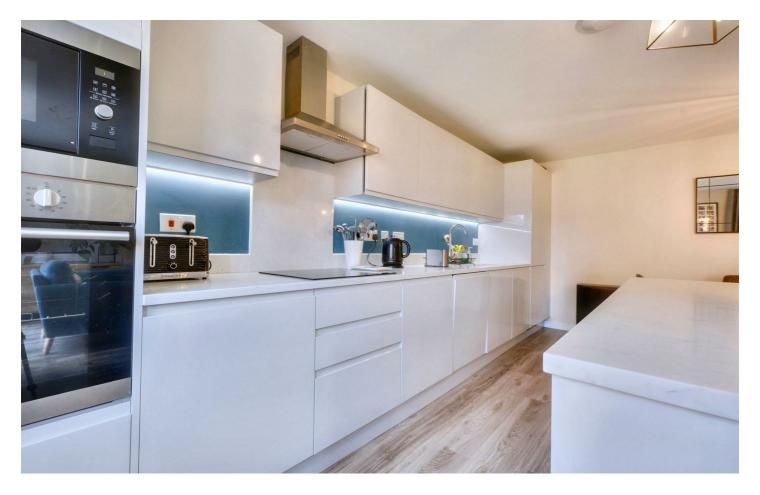

# Kitchen Living Diner

 $20'5" \times 17'1" (6.24m \times 5.21m)$ 

Fitted with a range of modern wall, base and drawer units, granite work surfaces, one and half bowl sink and drainer unit with mixer tap, integrated electric oven and microwave, integrated induction hob with extractor fan over, integrated dishwasher and fridge freezer, feature kitchen island with breakfast bar, two radiators, UPVC double glazed window to the rear, UPVC double glazed bi-fold doors to the rear patio, and door to the utility room.