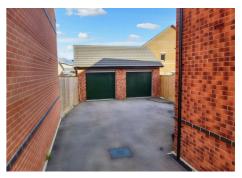

# Garage

 $20'7" \times 20'0" (6.29m \times 6.1m)$ 

With two up and over garage doors to the front, and power.

These details are for guidance only and complete accuracy cannot be guaranteed. If there is any point, which is of particular importance, verification should be obtained. All measurements are approximate. No guarantee can be given with regard to planning permissions or fitness for purpose. No apparatus, equipment, fixture or fitting has been tested.