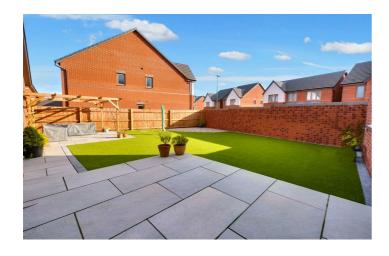

To the front of the property you will find a small lawned garden with a tarmac driveway leading down the side of the property to the double detached garage, and gated access to private and enclosed landscaped rear garden, which includes two patio areas, artificial lawn, gravel area, and fence and walled boundaries.

## Outside

To the front of the property you will find a small lawned garden with a tarmac driveway leading down the side of the property to the double detached garage, and gated access to private and enclosed landscaped rear garden, which includes two patio areas, artificial lawn, gravel area, and fence and walled boundaries.