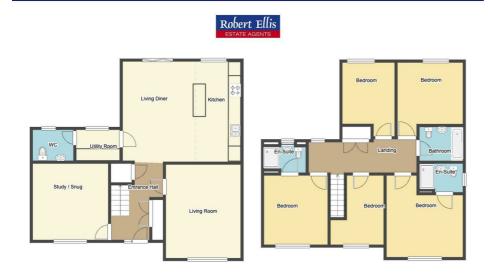

In brief the internal accommodation comprises: entrance hall, lounge, snug, light and airy open plan kitchen living diner, utility room, and guest cloakroom to the ground floor, and rising to the first floor you will find two good sized double bedrooms both with en-suites, a further two well proportioned double bedrooms, a single bedroom and a family bathroom.

#### Entrance Hall

A composite front door with flanking window, stairs to the first floor, useful built in cloak cupboard, radiator, useful under stair storage cupboard, opening into the kitchen living diner and doors to the lounge and snug.

# First Floor Landing

UPVC double glazed window to the rear, loft hatch, airing cupboard housing the hot water cylinder, radiator and doors to the bathroom and five bedrooms.