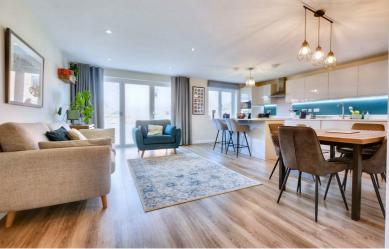

# Kitchen Living Diner

 $20'5" \times 17'1" (6.24m \times 5.21m)$ 

Fitted with a range of modern wall, base and drawer units, granite work surfaces, one and half bowl sink and drainer unit with mixer tap, integrated electric oven and microwave, integrated induction hob with extractor fan over, integrated dishwasher and fridge freezer, feature kitchen island with breakfast bar, two radiators, UPVC double glazed window to the rear, UPVC double glazed bi-fold doors to the rear patio, and door to the utility room.