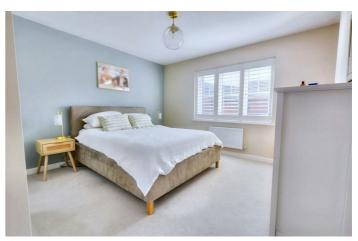

# Bedroom One

 $12'0" \times 10'8" (3.66m \times 3.27m)$ 

A carpeted double bedroom with UPVC double glazed window with fitted shutters to the front, radiator and door to the en-suite.

# Bedroom Two

 $11'11" \times 10'11" (3.64m \times 3.34m)$ 

A carpeted double bedroom with UPVC double glazed window with fitted shutters to the front, radiator and door to the en-suite.

# Bedroom Four

 $10'4" \times 8'11" (3.16m \times 2.73m)$ 

A carpeted double bedroom with UPVC double glazed window to the rear and radiator.

#### Bedroom Five

II'II"  $\times$  10'10" reducing to 6'5" (3.64m  $\times$  3.312m reducing to 1.97m )

A carpeted bedroom with UPVC double glazed window with fitted shutter to the front and radiator.