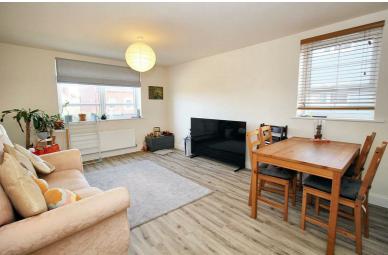

# Kitchen Living Diner

 $22'2" \times 11'6" (6.78m \times 3.53m)$ 

With a range of modern wall, base and drawer units in white, work surfaces, integrated electric cooker with gas hob and extractor fan over, sink with drainer and a mixer tap, integrated fridge freezer and dishwasher, laminate flooring, radiator and UPVC double glazed window to the front, side and rear.