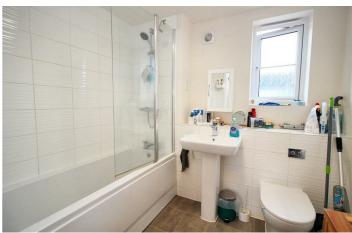

# Bathroom

 $7'7" \times 6'6" (2.32m \times 2.00m)$ 

Incorporating a three piece suite comprising: panelled bath with shower over, pedestal wash hand basin, low level WC, radiator, laminate flooring, tiled splashbacks, electric shaver point, extractor fan and UPVC double glazing to the rear.