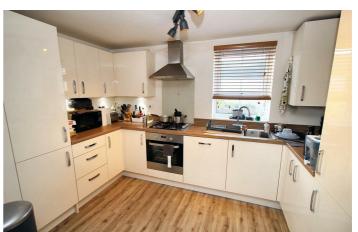

# Kitchen Living Diner

 $22'2" \times 11'6" (6.78m \times 3.53m)$ 

With a range of modern wall, base and drawer units in white, work surfaces, integrated electric cooker with gas hob and extractor fan over, sink with drainer and a mixer tap, integrated fridge freezer and dishwasher, laminate flooring, radiator and UPVC double glazed window to the front, side and rear.