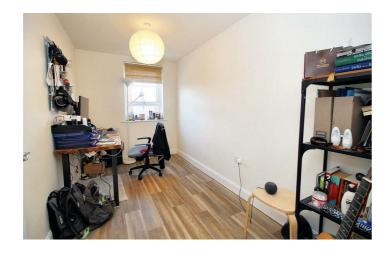

### Bedroom Two

 $12'4" \times 6'5" (3.77m \times 1.98m)$ 

Laminate flooring with UPCV double glazed window to the front and radiator.