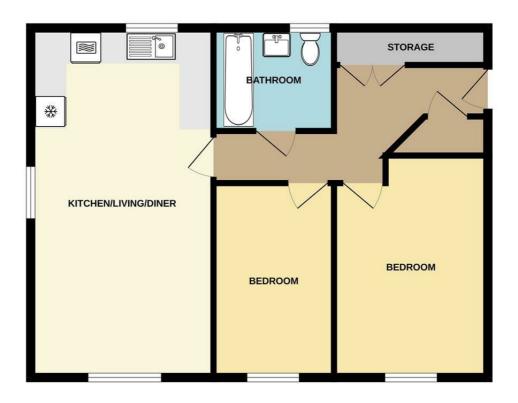

#### Entrance Hall

Entrance door, useful storage cupboard with plumbing for a washing machine, a further storage cupboard, and doors to the bathroom, two bedrooms, and kitchen living diner.

# Kitchen Living Diner

 $22'2" \times 11'6" (6.78m \times 3.53m)$ 

With a range of modern wall, base and drawer units in white, work surfaces, integrated electric cooker with gas hob and extractor fan over, sink with drainer and a mixer tap, integrated fridge freezer and dishwasher, laminate flooring, radiator and UPVC double glazed window to the front, side and rear.

# Bedroom One

 $9'10" \times 9'9" (3.01m \times 2.98m)$ 

Laminate flooring, UPVC double glazed window to the front and radiator.

### Bedroom Two

 $12'4" \times 6'5" (3.77m \times 1.98m)$ 

Laminate flooring with UPCV double glazed window to the front and radiator.

# Bathroom

 $7'7" \times 6'6" (2.32m \times 2.00m)$ 

Incorporating a three piece suite comprising: panelled bath with shower over, pedestal wash hand basin, low level WC, radiator, laminate flooring, tiled splashbacks, electric shaver point, extractor fan and UPVC double glazing to the rear.

## **GROUND FLOOR**

Whilst every attempt has been made to ensure the accuracy of the floorplan contained here, measurements of doors, windows, rooms and any other items are approximate and no responsibility is taken for any error, omission or mis-statement. This plan is for illustrative purposes only and should be used as such by any prospective purchaser. The services, systems and appliances shown have not been tested and no quarantee