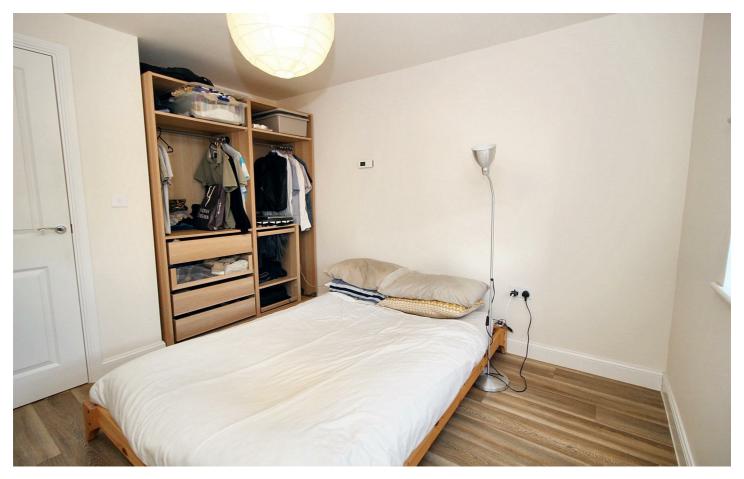

# Bedroom One

 $9'10" \times 9'9" (3.01m \times 2.98m)$ 

Laminate flooring, UPVC double glazed window to the front and radiator.

### Bedroom Two

 $12'4" \times 6'5" (3.77m \times 1.98m)$ 

Laminate flooring with UPCV double glazed window to the front and radiator.