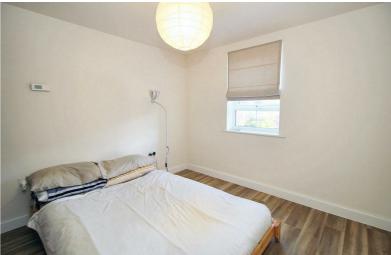

# Bedroom One

 $9'10" \times 9'9" (3.01m \times 2.98m)$ 

Laminate flooring, UPVC double glazed window to the front and radiator.

### Bedroom Two

 $12'4" \times 6'5" (3.77m \times 1.98m)$ 

Laminate flooring with UPCV double glazed window to the front and radiator.